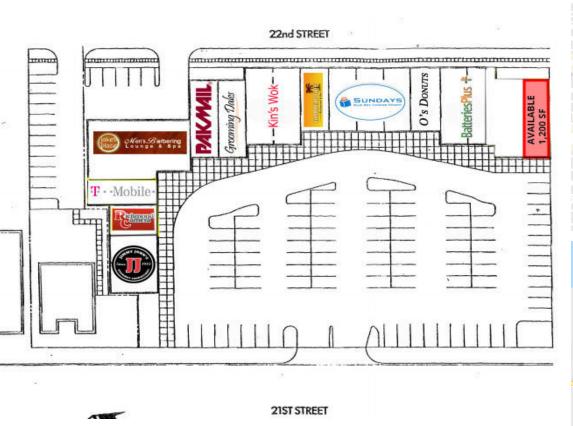

## **PROPERTY HIGHLIGHTS**

- Co-Tenancy: Jimmy John's Gourmet
   Sandwiches, Batteries Pus, Changes
   Hairstyling, Jake's Place Men's Spa, Blue Box
   Tanning Salon, Pak Mail, Richmond Camera,
   Grooming
- RE Taxes- \$1.31
- Insurance- \$0.21
- CAM- \$2.23
- Total \$3.75psf

## **AVAILABLE SPACES**

**1**,200 SF

FOR FURTHER INFORMATION, PLEASE CONTACT

MISSY MARTINOVICH • missy.martinovich@divaris.com • 757.876.4847

MISSY MARTINOVICH • missy.martinovich@divaris.com • 757.876.4847