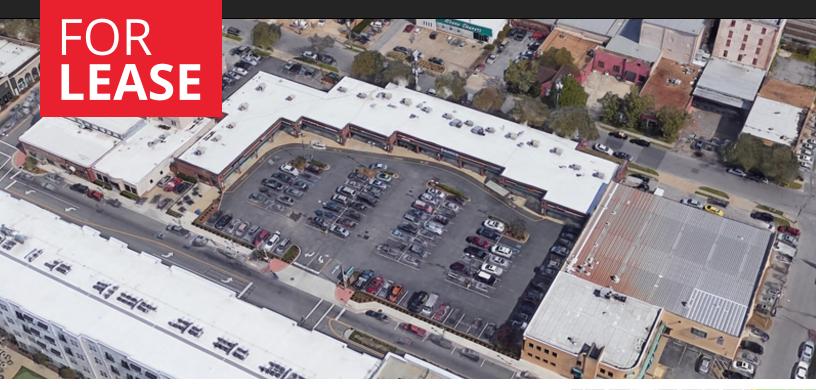

## **PROPERTY OVERVIEW**

Located in the heart of Norfolk's prestigious Ghent commercial district, this 21,425 sq. ft. retail project offers excellent visibility/access to Norfolk's most vital community. This center sits on 21st Street and sees 14,000 VPD.