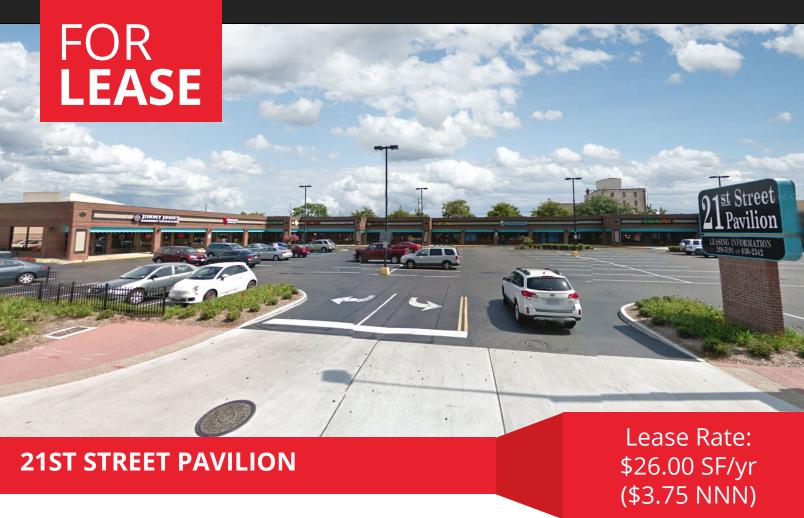

## **PROPERTY OVERVIEW**

Located in the heart of Norfolk's prestigious Ghent commercial district, this 21,425 sq. ft. retail project offers excellent visibility/access to Norfolk's most vital community. This center sits on 21st Street and sees 14,000 VPD.

## **PROPERTY HIGHLIGHTS**

- Co-Tenancy: Jimmy John's Gourmet
   Sandwiches, Batteries Pus, Changes
   Hairstyling, Jake's Place Men's Spa, Blue Box
   Tanning Salon, Pak Mail, Richmond Camera,
   Grooming
- RE Taxes- \$1.31
- Insurance- \$0.21
- CAM- \$2.23
- Total \$3.75psf