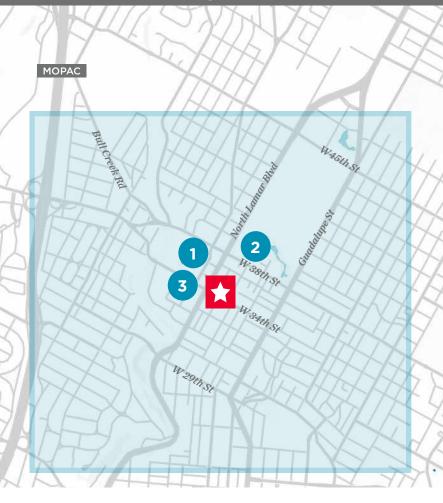

# FOR LEASE 715 W 34TH STREET AUSTIN, TEXAS 78705

## **AREA AMENITIES**

### **NEARBY MEDICAL CENTERS**

3 Bailey Square Surgery Center