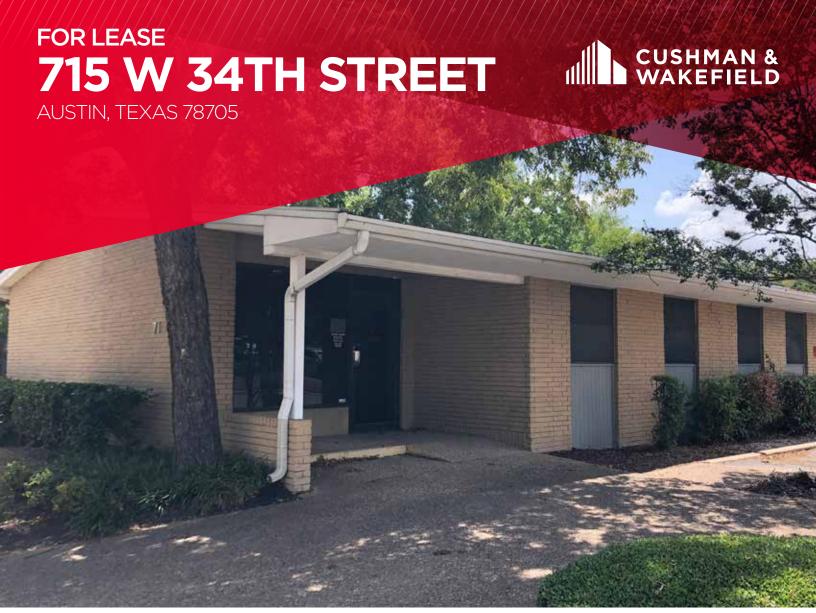

# **FOR LEASE 715 W 34TH STREET**AUSTIN, TEXAS 78705

## 2,500 SF FREE STANDING MEDICAL BUILDING

- Fully operational medical office building
- Excellent location in Central Austin
- Short-term 3 year lease available

### **PROPERTY HIGHLIGHTS**

**RENTAL RATE** \$22.00 NNN

**OPEX** \$10.38