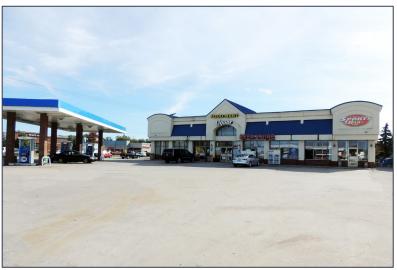

# 6008-6010 FENTON ROAD FLINT, MICHIGAN

RETAIL FOR SALE OR LEASE 1,800 Square Feet Available

**GAS STATION** 

#### **PROPERTY FEATURES**

- For Lease: 1,800 square foot endcap with drive-thru
- For Sale: 1,800 square foot sports bar, turn-key ready
- Zoned C-5
- Built in 2006
- Lease Rate: \$30.00/sq.ft. NNN
- Sale Price: Contact Broker

Comments: Prime hard corner at signalized intersection of Hill Road and Fenton Road. 1,800 square foot endcap with drive-thru and another 1,800 square foot endcap available for sale. Join Mobil service station with great exposure and access along these busy corridors. Excellent for retail/restaurant use.