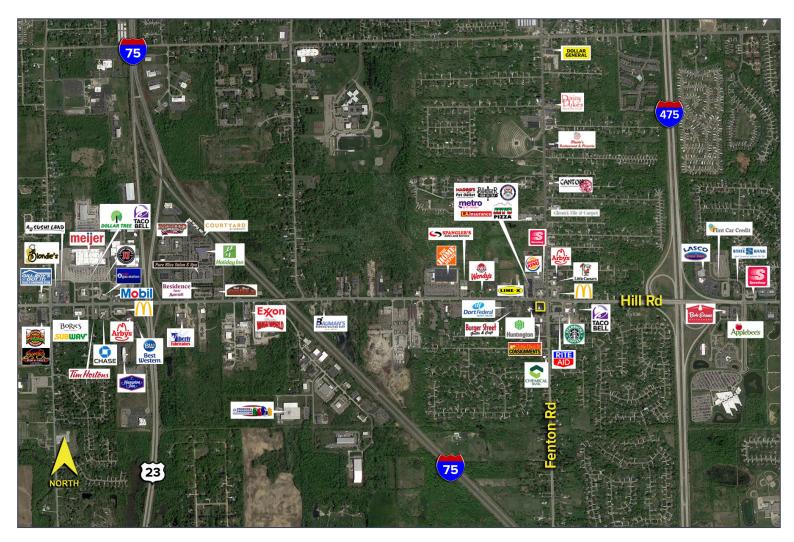

Comments: Prime hard corner at signalized intersection of Hill Road and Fenton Road. 1,800 square foot endcap with drive-thru and another 1,800 square foot endcap available for sale. Join Mobil service station with great exposure and access along these busy corridors. Excellent for retail/restaurant use.