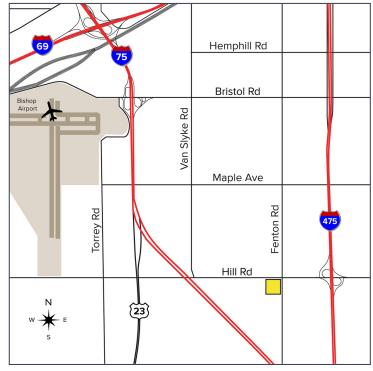

Comments: Prime hard corner at signalized intersection of Hill Road and Fenton Road. 1,800 square foot endcap with drive-thru and another 1,800 square foot endcap available for sale. Join Mobil service station with great exposure and access along these busy corridors. Excellent for retail/restaurant use.