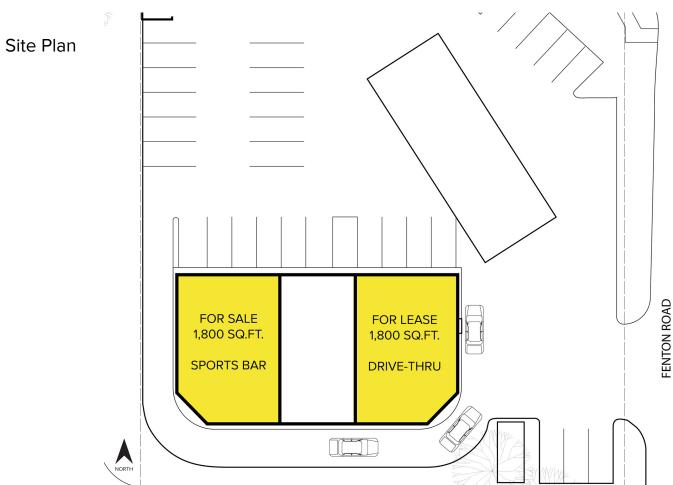

#### **PROPERTY FEATURES**

- For Lease: 1,800 square foot endcap with drive-thru
- For Sale: 1,800 square foot sports bar, turn-key ready
- Zoned C-5
- Built in 2006
- Lease Rate: \$30.00/sq.ft. NNN
- Sale Price: Contact Broker

Comments: Prime hard corner at signalized intersection of Hill Road and Fenton Road. 1,800 square foot endcap with drive-thru and another 1,800 square foot endcap available for sale. Join Mobil service station with great exposure and access along these busy corridors. Excellent for retail/restaurant use.