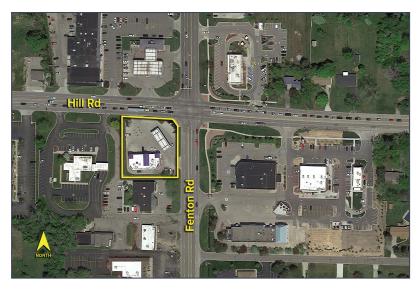

Comments: Prime hard corner at signalized intersection of Hill Road and Fenton Road. 1,800 square foot endcap with drive-thru and another 1,800 square foot endcap available for sale. Join Mobil service station with great exposure and access along these busy corridors. Excellent for retail/restaurant use.