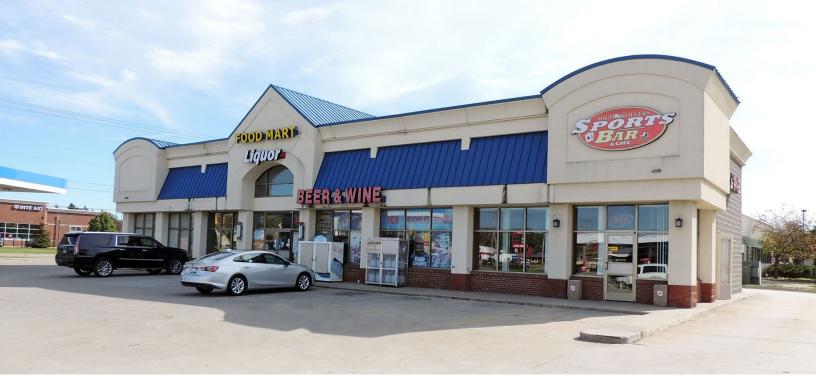

# 6008-6010 FENTON ROAD FLINT, MICHIGAN

RETAIL FOR SALE OR LEASE 1,800 Square Feet Available

**GAS STATION** 

#### **PROPERTY FEATURES**

- For Lease: 1,800 square foot endcap with drive-thru
- For Sale: 1,800 square foot sports bar, turn-key ready
- Zoned C-5
- Built in 2006
- Lease Rate: \$30.00/sq.ft. NNN
- Sale Price: Contact Broker

Comments: Prime hard corner at signalized intersection of Hill Road and Fenton Road. 1,800 square foot endcap with drive-thru and another 1,800 square foot endcap available for sale. Join Mobil service station with great exposure and access along these busy corridors. Excellent for retail/restaurant use.