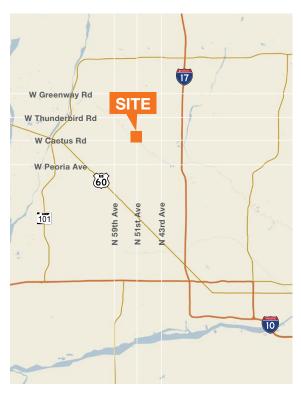

# **Cactus West**

12220 N 51st Avenue Glendale, AZ

## NW Corner of 51st Ave and Cactus Rd

| Retail strip center for lease                      |
|----------------------------------------------------|
| Second generation space                            |
| Ready for immediate occupancy                      |
| One block from ASU West                            |
| High traffic intersection with 59,000 cars per day |
| Gap analysis available                             |
| \$14.00/SF lease rate                              |



### Location



#### Contact

Jenette Bennett, CCIM Vice President 602.513.5113 jenetteb@kiddermathews.com

# For Lease





# For Lease

# Nearby Retail & Restaurants



### Contact

Jenette Bennett, CCIM Vice President 602.513.5113 jenetteb@kiddermathews.com

This information supplied herein is from sources we deem reliable. It is provided without any representation, warranty or guarantee, expressed or implied as to its accuracy. Prospective Buyer or Tenant should conduct an independent investigation and verification of all matters deemed to be material, including, but not limited to, statements of income and expenses. Consult your attorney, accountant, or other professional advisor.

kiddermathews.com

## **Cactus West Tenants**

| Suite     | Tenant                              | Size     |
|-------