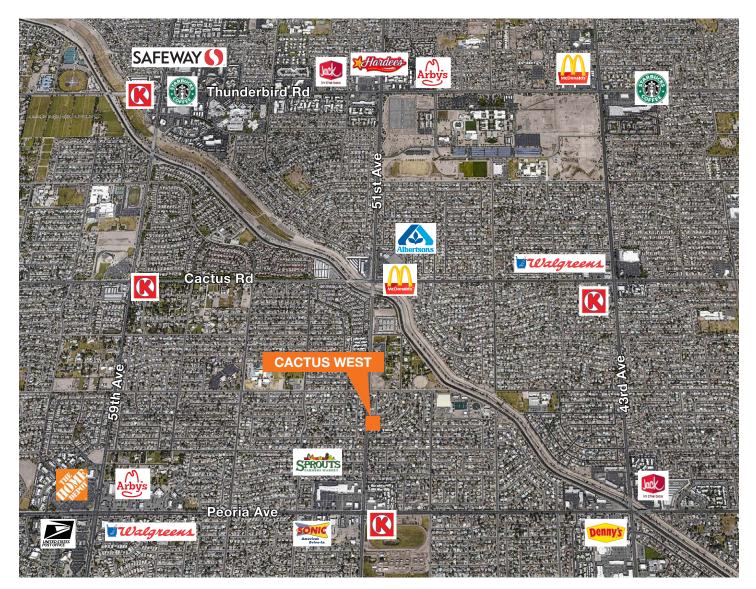

# **Cactus West**

12220 N 51st Avenue Glendale, AZ

## NW Corner of 51st Ave and Cactus Rd

| Retail strip center for lease                      |
|----------------------------------------------------|
| Second generation space                            |
| Ready for immediate occupancy                      |
| One block from ASU West                            |
| High traffic intersection with 59,000 cars per day |
| Gap analysis available                             |
| \$14.00/SF lease rate                              |



### Location



#### Contact

Jenette Bennett, CCIM Vice President 602.513.5113 jenetteb@kiddermathews.com

# For Lease





# For Lease

# Nearby Retail & Restaurants



### Contact

Jenette Bennett, CCIM Vice President 602.513.5113 jenetteb@kiddermathews.com

This information supplied herein is from sources we deem reliable. It is provided without any representation, warranty or guarantee, expressed or implied as to its accuracy. Prospective Buyer or Tenant should conduct an independent investigation and verification of all matters deemed to be material, including, but not limited to, statements of income and expenses. Consult your attorney, accountant, or other professional advisor.

kiddermathews.com

## **Cactus West Tenants**

| Suite     | Tenant                              | Size     |
|-----------|-------------------------------------|----------|
| 12204     | Flowerama                           | 2,400 SF |
| 1220-1224 | Jimbo's Restaurant