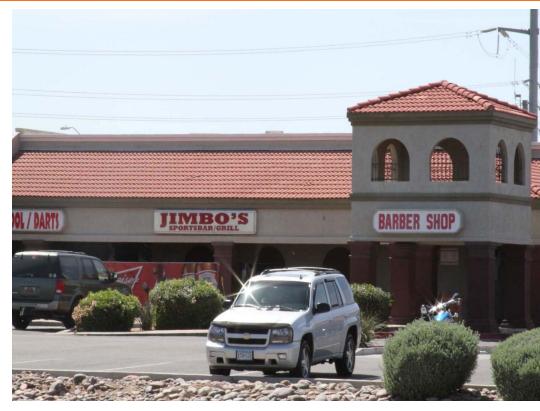

# **Cactus West**

12220 N 51st Avenue Glendale, AZ

## NW Corner of 51st Ave and Cactus Rd

| Retail strip center for lease                      |
|----------------------------------------------------|
| Second generation space                            |
| Ready for immediate occupancy                      |
| One block from ASU West                            |
| High traffic intersection with 59,000 cars per day |
| Gap analysis available                             |
| \$14.00/SF lease rate                              |