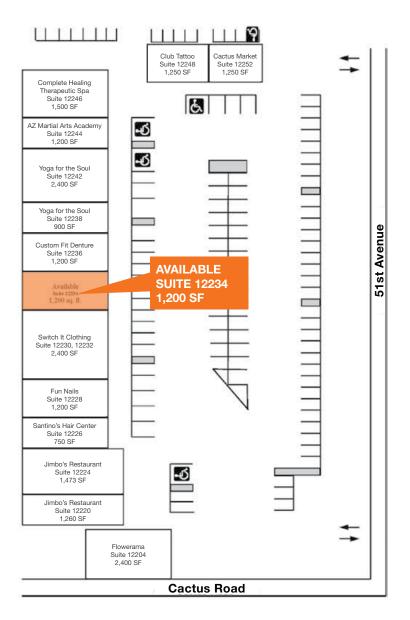

## **Cactus West Tenants**

| Suite     | Tenant                              | Size     |
|-----------|-------------------------------------|----------|
| 12204     | Flowerama                           | 2,400 SF |
| 1220-1224 | Jimbo's Restaurant                  | 3,733 SF |
|           | Santino's Hair Center               |          |
| 12228     |                                     | 1,200 SF |
|           | Switch It Clothing                  | 2,400 SF |
| 12234     | AVAILABLE                           | 1,200 SF |
| 12236     |                                     | 1,200 SF |
|           |                                     | 3,300 SF |
| 12244     | Arizona Martial<br>Arts Academy     | 1,200 SF |
| 12246     | Complete Healing<br>Therapeutic Spa | 1,500 SF |
| 12248     | Club Tattoo                         | 1,250 SF |
| 12250     |                                     | 1,250 SF |
|           |                                     |          |