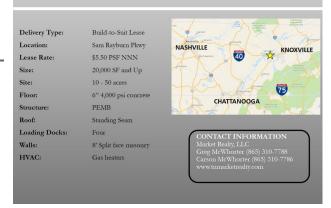

Lease Rate: \$5.50 PSF (Annual)
Base Monthly Rent: \$45,833

 Lease Type:
 NNN

 Nearest MSA:
 Knoxville

 County:
 Loudon

 Tax ID/APN:
 073050 02400

## **Overview/Comments**

New construction build-to-suit lease. 20,000 to 100,000 SF. Proposed building will have 25' to 30' eves, wet sprinkler, ample docks and grade level doors and 6" slab. Outstanding location just minutes from the junction of I-40 and I-75.