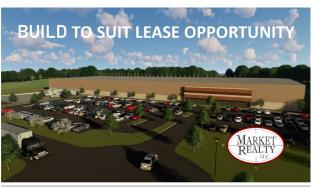

## **Overview/Comments**

New construction build-to-suit lease. 20,000 to 100,000 SF. Proposed building will have 25' to 30' eves, wet sprinkler, ample docks and grade level doors and 6" slab. Outstanding location just minutes from the junction of I-40 and I-75.

## ROANE REGIONAL BUSINESS PARK