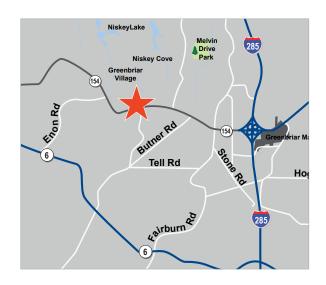

## **HIGHLIGHTS**

- 1,400 SF building
- Great owner/user building
- Zoned MRC-1-C
- Redevelopment opportunity
- 18,000 cars per day at the intersection of Campbellton and Country Line Roads
- Located in Niskey Lake Community