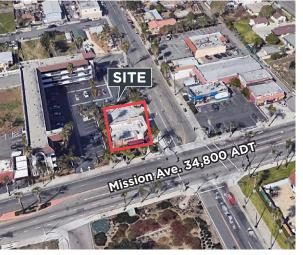

#### **Property Highlights**

- Hard corner freestanding retail opportunity fronting Mission Ave. (34,800 ADT)
- Very dense residential and daytime populations within the immediate trade area.
- Great access, located directly off the 1-5 Freeway, with very strong AM/PM consumer traffic.
- · Located near several schools, city offices and other civic/community facilities.
- 10 off-street parking spaces

#### **Traffic Counts**

• Interestate 5: 184.800 ADT Mission Ave: 34.800 ADT

| Demographics | 1 MILE   | 3 MILES  | 5 MILES  |
|--------------|----------|----------|----------|
| Pop (2020)   | 23,777   | 77,277   | 173,838  |
| Daytime Pop. | 7,177    | 25,833   | 50,038   |
| AHH Income   | \$67,905 | \$83,962 | \$94,786 |

#### **Aerial**