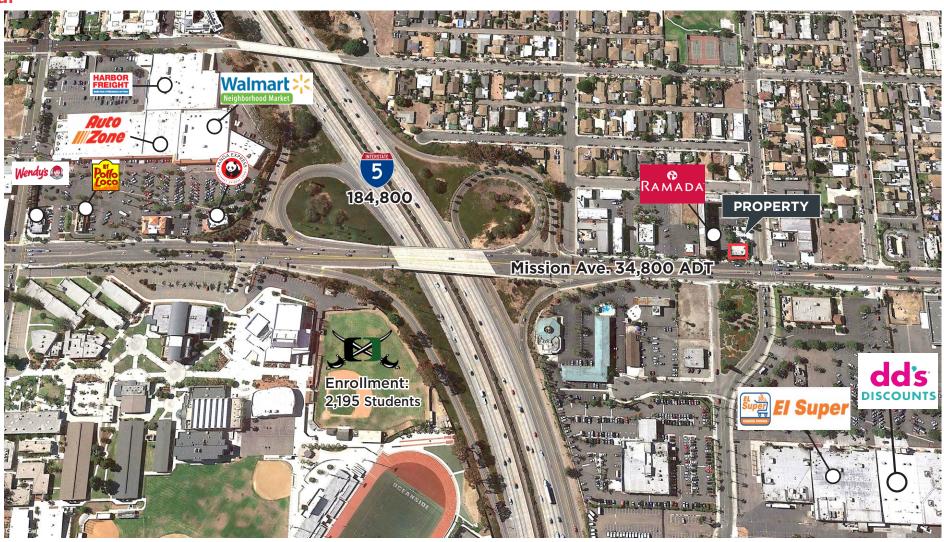

#### **Traffic Counts**

• Interestate 5: 184.800 ADT Mission Ave: 34.800 ADT

| Demographics | 1 MILE   | 3 MILES  | 5 MILES  |
|--------------|----------|----------|----------|
| Pop (2020)   | 23,777   | 77,277   | 173,838  |
| Daytime Pop. | 7,177    | 25,833   | 50,038   |
| AHH Income   | \$67,905 | \$83,962 | \$94,786 |

#### **Tenants in Area**

#### **Aerial**

+1 760 431 4234 Chad.lafrate@cushwake.com LIC #01329943