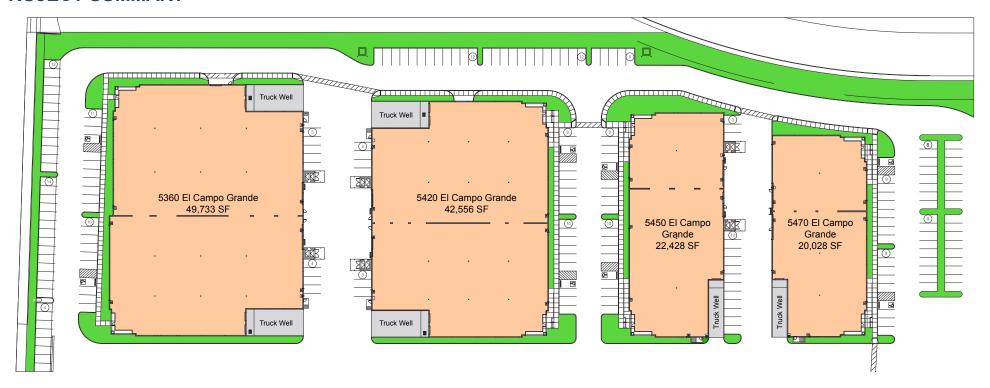

## **PROJECT SUMMARY**

| Address              | Total SF | Dock Doors | Grade Doors | Clear Height | Power              | Price        |
|----------------------|----------|------------|-------------|--------------|--------------------|--------------|
| 5360 El Campo Grande | 49,733   | 4          | 2           | 24'          | 277/480 V, 3-Phase | \$100.00 PSF |
| 5420 El Campo Grande | 42,556   | 4          | 2           | 24'          | 277/480 V, 3-Phase | \$100.00 PSF |
| 5450 El Campo Grande | 22,428   | 1          | 2           | 18'          | 277/480 V, 3-Phase | \$100.00 PSF |
| 5470 El Campo Grande | 20,028   | 1          | 2           | 18'          | 277/480 V, 3-Phase | \$100.00 PSF |