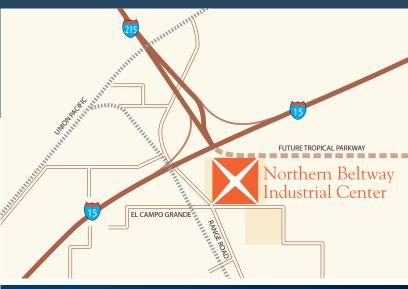

## **Project Highlights**

The Northern Beltway Industrial Center is a 100 Acre Master-

Planned Industrial Park located near the intersection of the I-15

and I-215, at Range Rd. and El Campo Grande Ave.

- Availabilities Ranging from 20,028 SF to 49,733 SF
- Freestanding Shell Buildings
- 18' 24' Clear Height
- ESFR Sprinklers
- Zoned: M-2, City of North Las Vegas
- Parking Ratio: 1.4/1,000
- Build-to-Suit Options are Available for Future Development