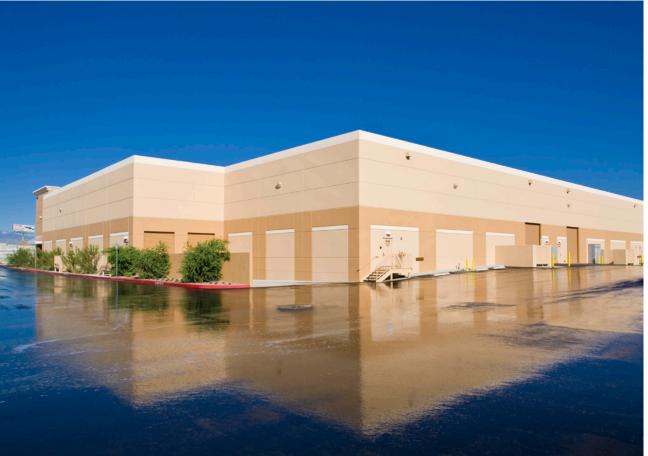

## **Project Highlights**

The Northern Beltway Industrial Center is a 100 Acre Master-

Planned Industrial Park located near the intersection of the I-15

and I-215, at Range Rd. and El Campo Grande Ave.

- Availabilities Ranging from 20,028 SF to 49,733 SF
- Freestanding Shell Buildings
- 18' 24' Clear Height
- ESFR Sprinklers
- Zoned: M-2, City of North Las Vegas
- Parking Ratio: 1.4/1,000
- Build-to-Suit Options are Available for Future Development