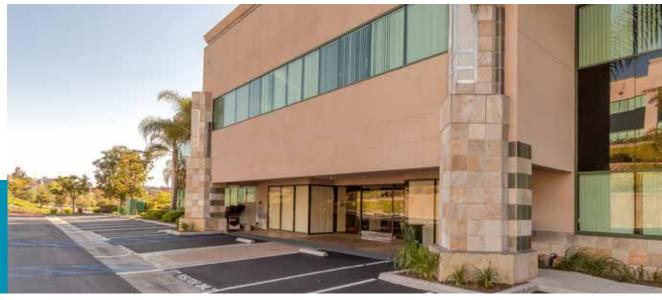

### **PROPERTY FEATURES**

- 24,722 SF two-story office building
- Up to approximately 16,000 square feet available for occupancy
- Former vocational school build out
- Beautiful stone and glass exterior
- Located just off Highway 78 across the street from the Vista Courthouse
- Over 150,000 SF of retail development across the street
- Located across the freeway from "Vista Village" which is the downtown redevelopment area totaling 270,000 SF of commercial uses including a 70,000 SF theatre, restaurants, and services