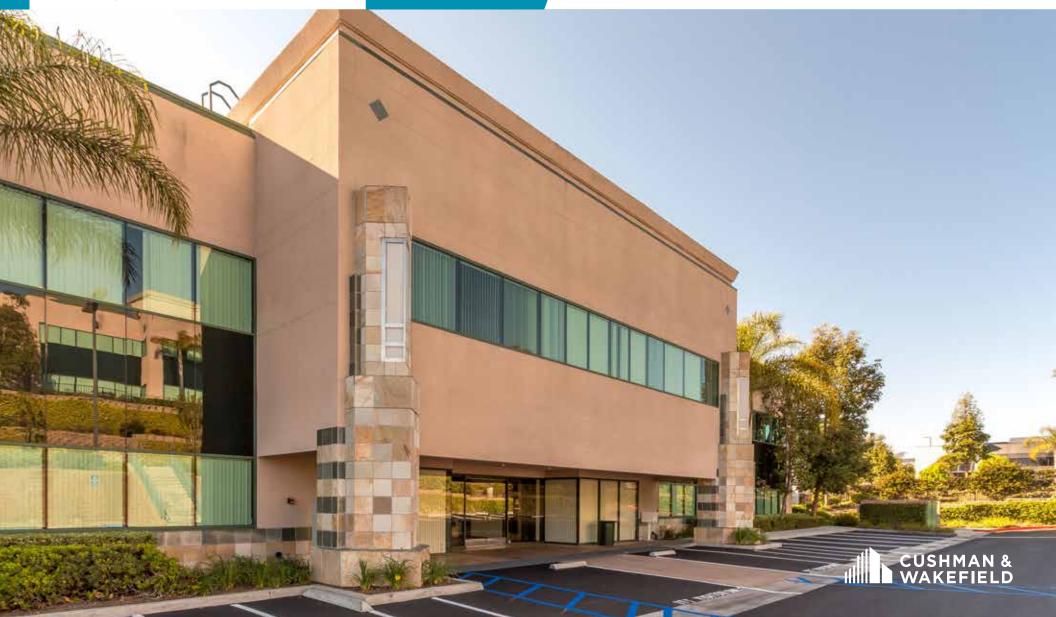

### MELROSE CORPORATE CENTER I

24,722 SF TWO-STORY OFFICE BUILDING

**SALE:** \$4,820,790 | \$195 PSF | **LEASE:** \$1.90/RSF + E

FORMER VOCATIONAL SCHOOL

### **PROPERTY FEATURES**

- 24,722 SF two-story office building
- Up to approximately 16,000 square feet available for occupancy
- Former vocational school build out
- Beautiful stone and glass exterior
- Located just off Highway 78 across the street from the Vista Courthouse
- Over 150,000 SF of retail development across the street
- Located across the freeway from "Vista Village" which is the downtown redevelopment area totaling 270,000 SF of commercial uses including a 70,000 SF theatre, restaurants, and services