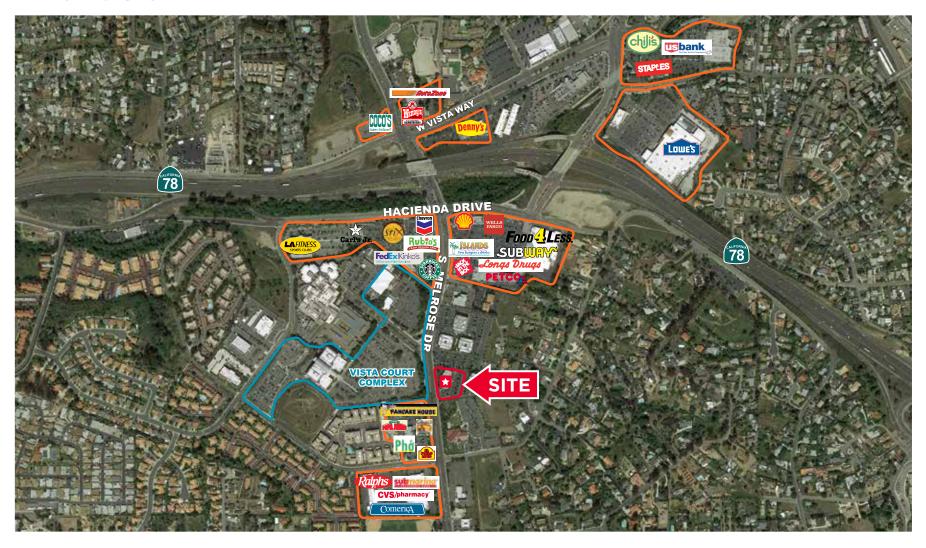

$4,820,790 | \$195 PSF | **LEASE:** \$1.90/RSF + E

### **LOCATION**



## FOR SALE OR LEASE L S. MELROSE DR. VISTA, CALIFORNIA 92081

### MELROSE CORPORATE CENTER I

24,722 SF TWO-STORY OFFICE BUILDING

**SALE:** \$4,820,790 | \$195 PSF | **LEASE:** \$1.90/RSF + E

### **FLOOR PLANS**

Up to approximately 16,000 square feet available for occupancy

### FIRST FLOOR

# STUDENT BEORY BEOR

### SECOND FLOOR



For more information, please contact:

Joe Anderson
Matty Sundberg

+1 760 431 4209

joe.anderson@cushwake.com

LIC #01280854

+1 760 431 4232 matty.sundberg@cushwake.com

LIC #01257446



## S. MELROSE DR. VISTA, CALIFORNIA 92081

### MELROSE CORPORATE CENTER I

24,722 SF TWO-STORY OFFICE BUILDING

**SALE:** \$4,820,790 | \$195 PSF | **LEASE:** \$1.90/RSF + E

### **RETAIL SERVICES**



FOR SALE OR LEASE

### 440

S. MELROSE DR. VISTA, CALIFORNIA 92081

For more information, please contact:

### Joe Anderson

+1 760 431 4209 joe.anderson@cushwake.com LIC #01280854

### **Matty Sundberg**

+1 760 431 4232 matty.sundberg@cushwake.com LIC #01257446

1000 Aviara Parkway, Suite 100 Carlsbad, CA 92011

> T: +1 760 431 4200 F: +1 760 454 3869

cushmanwakefield.com

Cushman & Wakefield Copyright 2016. No warranty or representation, express or implied, is made to the accuracy or completeness of the information contained herein, and same is submitted subject to errors, omissions, change of price, rental or other conditions, withdrawal without notice, and to any special listing conditions imposed by the property owner(s). As applicable, we make no representation as to the conditio