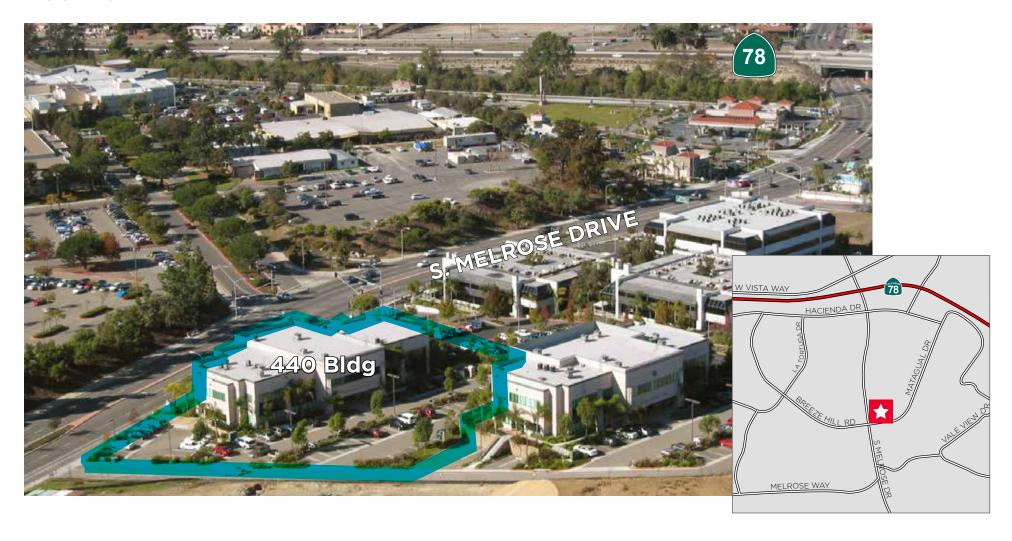

### **PROPERTY FEATURES**

- 24,722 SF two-story office building
- Up to approximately 16,000 square feet available for occupancy
- Former vocational school build out
- Beautiful stone and glass exterior
- Located just off Highway 78 across the street from the Vista Courthouse
- Over 150,000 SF of retail development across the street
- Located across the freeway from "Vista Village" which is the downtown redevelopment area totaling 270,000 SF of commercial uses including a 70,000 SF theatre, restaurants, and services

### **LOCATION**