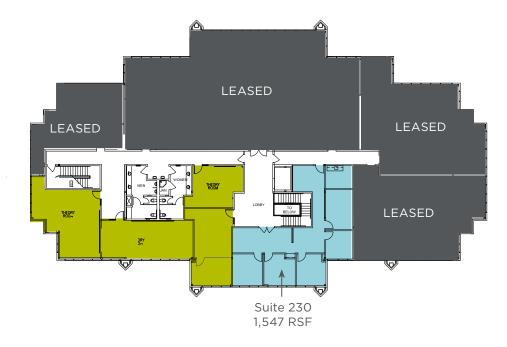

### **FLOOR PLANS**

Up to approximately 16,000 square feet available for occupancy

### FIRST FLOOR