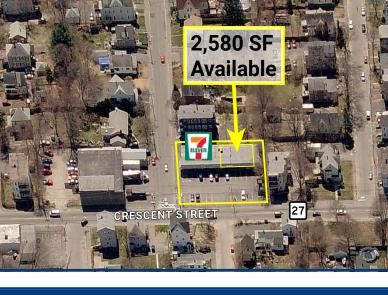

# **RETAIL SPACE FOR LEASE** 441 Crescent Street/Route 27 • Brockton, MA 02302

#### **Property Profile:**

| Total GLA:       | 5,200 SF                 |  |  |
|------------------|--------------------------|--|--|
| Space Available: | 2,580 SF                 |  |  |
| Availability:    | Immediate                |  |  |
| Parking Ratio:   | 4.23/1,000 (22 Spaces)   |  |  |
| Traffic Count:   | 19,102 ADT               |  |  |
| Zone:            | C-2 (General Commercial) |  |  |
| Frontage:        | 145 Feet                 |  |  |
| Services:        | City Water and Sewer     |  |  |