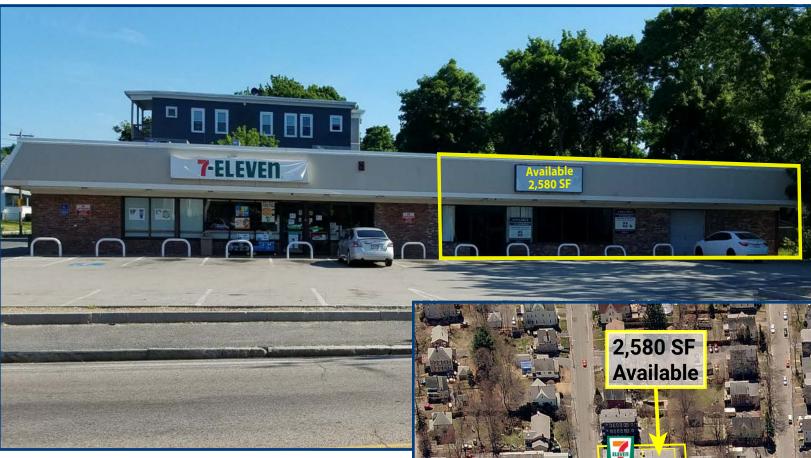

# **RETAIL SPACE FOR LEASE** 441 Crescent Street/Route 27 • Brockton, MA 02302

#### **Property Profile:**

| Total GLA:       | 5,200 SF                 |  |  |
|------------------|--------------------------|--|--|
| Space Available: | 2,580 SF                 |  |  |
| Availability:    | Immediate                |  |  |
| Parking Ratio:   | 4.23/1,000 (22 Spaces)   |  |  |
| Traffic Count:   | 19,102 ADT               |  |  |
| Zone:            | C-2 (General Commercial) |  |  |
| Frontage:        | 145 Feet                 |  |  |
| Services:        | City Water and Sewer     |  |  |