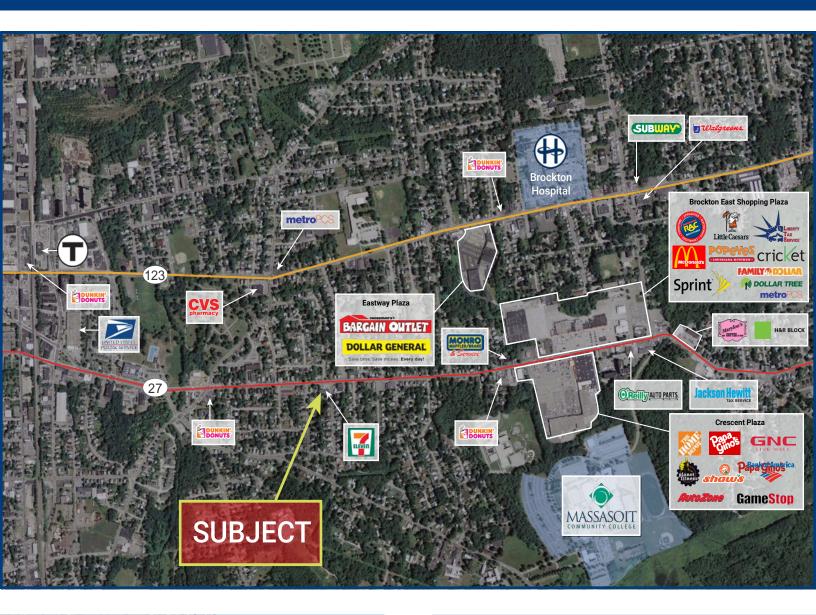

# **RETAIL SPACE FOR LEASE** 441 Crescent Street/Route 27 • Brockton, MA 02302

### Highlights:

- Co-branded with 7-Eleven
- High traffic count
- Good Route 27 visibility
- Ample parking
- Convenient to BAT Bus Route