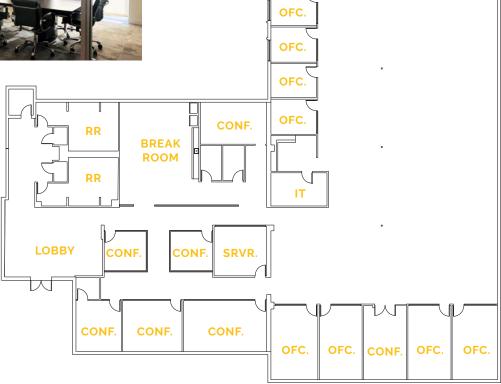

# **FLOOR PLAN**

#### *±13,220 SF Available*

- Plug & Play
- 60+ Workstations Available
- 9 Private Offices
- 7 Conference Rooms
- Open Office Area
- 2 Call Rooms
- Large Break Room
- Workroom
- IT/Server Rooms
- Grade Level & Dock Loading Access Available
- Available Q4 2020