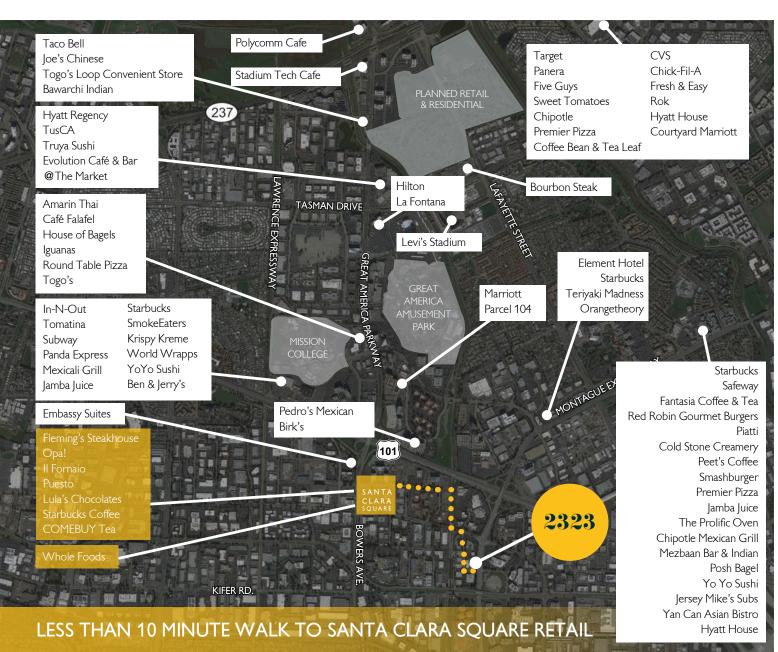

e Building w/ Excellent Street Presence
- Updated Lobby, Restrooms & Break Room
- 100% Drop Ceiling w/ Expansive Window Line
- Affordable Santa Clara Power
- Strategic Location at San Tomas & Central Expressways
- Monument Signage Available
- 3.1/1,000 Parking
- Grade Level & Dock Loading Access Available
- · Electric Charging Stations On-Site
- Call for Touring Instructions
- Available Q4 2020



























# **SITE PLAN**



OLCOTT STREET

MONUMENT SIGNAGE

# **FLOOR PLAN**

#### *±13,220 SF Available*

- Plug & Play
- 60+ Workstations Available
- 9 Private Offices
- 7 Conference Rooms
- Open Office Area
- 2 Call Rooms
- Large Break Room
- Workroom
- IT/Server Rooms
- Grade Level & Dock Loading Access Available
- Available Q4 2020







OFC.









### **AMENITIES MAP**











## TRANSPORTATION MAP

— ACE TRAIN SHUTTLE CALTRAIN SHUTTLE



- LIGHT RAIL

ACE TRAIN

CALTRAIN





BLOCKS FROM ACE TRAIN SHUTTLE TO GREAT AMERICA STATION

ACE SHUTTLE CONNECTS TO LAWRENCE CALTRAIN SHUTTLE

APPROXIMATELY 60 MINUTES
TO SAN FRANCISCO CALTRAIN



Owen Street, Santa Clara, CA

**Kent Hillhouse** 

kent.hillhouse@cushwake.com +1 408 615 3413 LIC. 00817501 **Clark Steele** 

clark.steele@cushwake.com +1 408 436 3653 LIC. 01995379