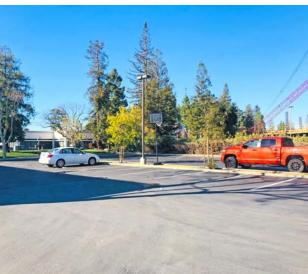

#### ±13,220 SF Class A Office/R&D Space For Lease

- New Market Ready Space
- 60+ Workstations Available
- New Exterior Upgrade Complete
- High Image Building w/ Excellent Street Presence
- Updated Lobby, Restrooms & Break Room
- 100% Drop Ceiling w/ Expansive Window Line
- Affordable Santa Clara Power
- Strategic Location at San Tomas & Central Expressways
- Monument Signage Available
- 3.1/1,000 Parking
- Grade Level & Dock Loading Access Available
- · Electric Charging Stations On-Site
- Call for Touring Instructions
- Available Q4 2020