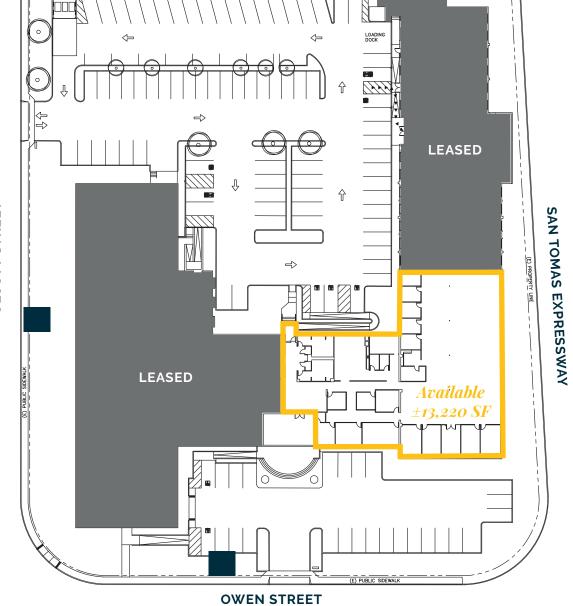

# **SITE PLAN**

OLCOTT STREET

MONUMENT SIGNAGE

#### *±13,220 SF Available*

- Plug & Play
- 60+ Workstations Available
- 9 Private Offices
- 7 Conference Rooms
- Open Office Area
- 2 Call Rooms
- Large Break Room
- Workroom
- IT/Server Rooms
- Grade Level & Dock Loading Access Available
- Available Q4 2020