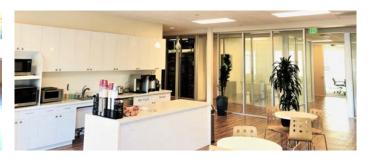

#### ±13,220 SF Class A Office/R&D Space For Lease

- New Market Ready Space
- 60+ Workstations Available
- New Exterior Upgrade Complete
- High Image Building w/ Excellent Street Presence
- Updated Lobby, Restrooms & Break Room
- 100% Drop Ceiling w/ Expansive Window Line
- Affordable Santa Clara Power
- Strategic Location at San Tomas & Central Expressways
- Monument Signage Available
- 3.1/1,000 Parking
- Grade Level & Dock Loading Access Available
- · Electric Charging Stations On-Site
- Call for Touring Instructions
- Available Q4 2020

#### *±13,220 SF Available*

- Plug & Play
- 60+ Workstations Available
- 9 Private Offices
- 7 Conference Rooms
- Open Office Area
- 2 Call Rooms
- Large Break Room
- Workroom
- IT/Server Rooms
- Grade Level & Dock Loading Access Available
- Available Q4 2020