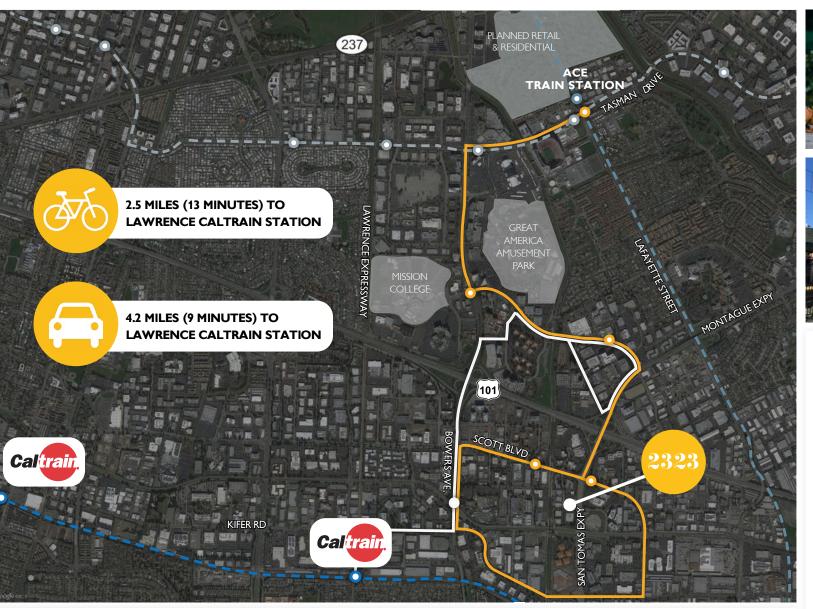

## TRANSPORTATION MAP

— ACE TRAIN SHUTTLE CALTRAIN SHUTTLE

- LIGHT RAIL

ACE TRAIN

CALTRAIN

BLOCKS FROM ACE TRAIN SHUTTLE TO GREAT AMERICA STATION

ACE SHUTTLE CONNECTS TO LAWRENCE CALTRAIN SHUTTLE

APPROXIMATELY 60 MINUTES
TO SAN FRANCISCO CALTRAIN