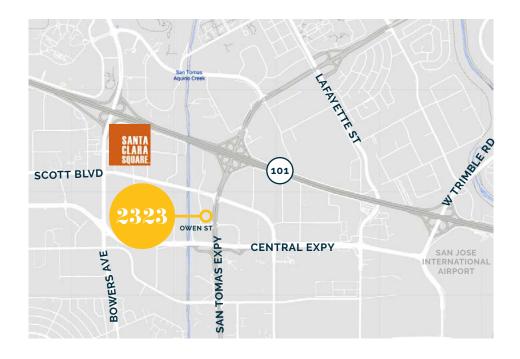

CE FOR LEASE **Kent Hillhouse** Clark Steele kent.hillhouse@cushwake.com clark.steele@cushwake.com CUSHMAN & WAKEFIELD +1 408 615 3413 +1 408 436 3653 LIC. 00817501 LIC. 01995379 View Site Specific COVID-19 Prevention Plan

## **PROPERTY HIGHLIGHTS**

#### ±13,220 SF Class A Office/R&D Space For Lease

- New Market Ready Space
- 60+ Workstations Available
- New Exterior Upgrade Complete
- High Image Building w/ Excellent Street Presence
- Updated Lobby, Restrooms & Break Room
- 100% Drop Ceiling w/ Expansive Window Line
- Affordable Santa Clara Power
- Strategic Location at San Tomas & Central Expressways
- Monument Signage Available
- 3.1/1,000 Parking
- Grade Level & Dock Loading Access Available
- · Electric Charging Stations On-Site
- Call for Touring Instructions
- Available Q4 2020



























# **SITE PLAN**



OLCOTT STREET

MONUMENT SIGNAGE

# **FLOOR PLAN**

#### *±13,220 SF Available*

- Plug & Play
- 60+ Workstations Available
- 9 Private Offices
- 7 Conference Rooms
- Open Office Area
- 2 Call Rooms
- Large Break Room
- Workroom
- IT/Server Rooms
- Grade Level & Dock Loading Access Available
- Available Q4 2020







OFC.









### **AMENITIES MAP**











## TRANSPORTATION MAP

— ACE TRAIN SHUTTLE CALTRAIN SHUTTLE



- LIGHT RAIL

ACE TRAIN

CALTRAIN





BLOCKS FROM ACE TRAIN SHUTTLE TO GREAT AMERICA STATION

ACE SHUTTLE CONNECTS TO LAWRENCE CALTRAIN SHUTTLE

APPROXIMATELY 60 MINUTES
TO SAN FRANCISCO CALTRAIN



Owen Street, Santa Clara, CA

**Kent Hillhouse** 

kent.hillhouse@cushwake.com +1 408 615 3413 LIC. 00817501 **Clark Steele**