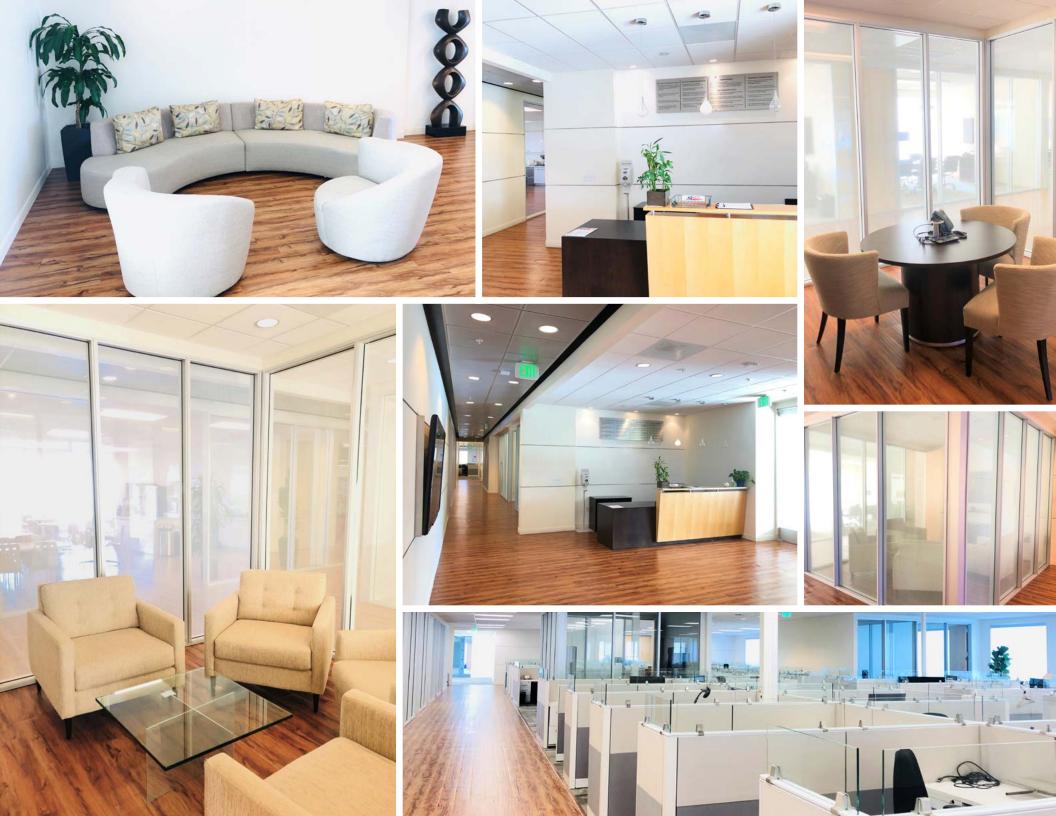

#### ±13,220 SF Class A Office/R&D Space For Lease

- New Market Ready Space
- 60+ Workstations Available
- New Exterior Upgrade Complete
- High Image Building w/ Excellent Street Presence
- Updated Lobby, Restrooms & Break Room
- 100% Drop Ceiling w/ Expansive Window Line
- Affordable Santa Clara Power
- Strategic Location at San Tomas & Central Expressways
- Monument Signage Available
- 3.1/1,000 Parking
- Grade Level & Dock Loading Access Available
- · Electric Charging Stations On-Site
- Call for Touring Instructions
- Available Q4 2020

#### *±13,220 SF Available*

- Plug & Play
- 60+ Workstations Available
- 9 Private Offices
- 7 Conference Rooms
- Open Office Area
- 2 Call Rooms
- Large Break Room
- Workroom
- IT/Server Rooms
- Grade Level & Dock Loading Access Available
- Available Q4 2020