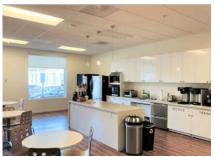

#### ±13,220 SF Class A Office/R&D Space For Lease

- New Market Ready Space
- 60+ Workstations Available
- New Exterior Upgrade Complete
- High Image Building w/ Excellent Street Presence
- Updated Lobby, Restrooms & Break Room
- 100% Drop Ceiling w/ Expansive Window Line
- Affordable Santa Clara Power
- Strategic Location at San Tomas & Central Expressways
- Monument Signage Available
- 3.1/1,000 Parking
- Grade Level & Dock Loading Access Available
- · Electric Charging Stations On-Site
- Call for Touring Instructions
- Available Q4 2020

#### *±13,220 SF Available*

- Plug & Play
- 60+ Workstations Available
- 9 Private Offices
- 7 Conference Rooms
- Open Office Area
- 2 Call Rooms
- Large Break Room
- Workroom
- IT/Server Rooms
- Grade Level & Dock Loading Access Available
- Available Q4 2020