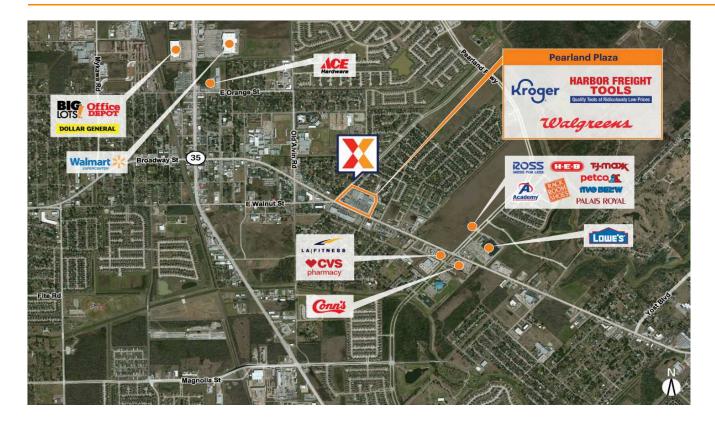

Shopping center located at the NE Corner of Broadway (24,000 VPD) & Barry Rose Rd, 1/4 mile west of Pearland Parkway. 12 miles SE of downtown Houston.

Situated in one of the fastest-growing suburban areas in Houston, 16th fastest growing city in the U.S. with 69,000+ppl within 3 miles

Strategically located on Hwy 518/ Broadway St, just a short distance from Pearland Parkway and Hwy 35

## **Current Retailers**

| 01<br>03 | Huntington Learning Center Cullen Dry Cleaners | 2,736 SF<br>2.000 SF |
|----------|------------------------------------------------|----------------------|
| 04       | Hollywood Hair                                 | 1,000 SF             |
| 05       | Custom Nails                                   | 1,007 SF             |
| 06<br>08 | D&A Coins & Jewelry<br>Advance America         | 2,000 SF<br>1,600 SF |
| 10       | Gracie Barra Pearland                          | 2,780 SF             |
| 14       | Harbor Freight Tools                           | 16,330 SF            |
| 15       | Kroger                                         | 62,129 SF            |
| 16       | American Freight Furniture                     | 20,776 SF            |
| 17 & 18  | Goodwill                                       | 21,828 SF            |
| 19       | Walgreens                                      | 13,905 SF            |