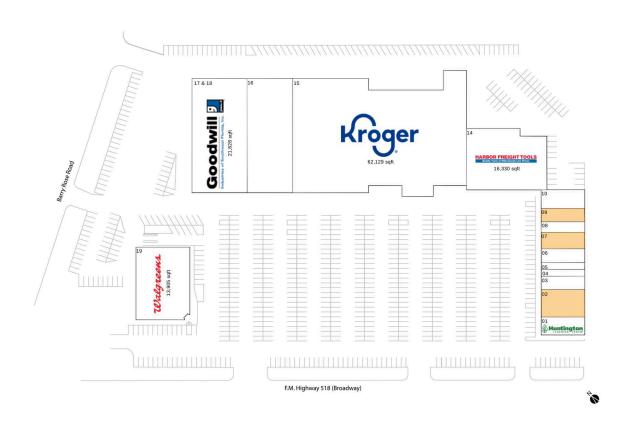

## **Available Space**

| 02 | 4,000 SF |
|----|----------|
| 07 | 2,400 SF |
| 09 | 2,000 SF |

## **Current Retailers**

| 01<br>03 | Huntington Learning Center Cullen Dry Cleaners | 2,736 SF<br>2.000 SF |
|----------|------------------------------------------------|----------------------|
| 04       | Hollywood Hair                                 | 1,000 SF             |
| 05       | Custom Nails                                   | 1,007 SF             |
| 06<br>08 | D&A Coins & Jewelry<br>Advance America         | 2,000 SF<br>1,600 SF |
| 10       | Gracie Barra Pearland                          | 2,780 SF             |
| 14       | Harbor Freight Tools                           | 16,330 SF            |
| 15       | Kroger                                         | 62,129 SF            |
| 16       | American Freight Furniture                     | 20,776 SF            |
| 17 & 18  | Goodwill                                       | 21,828 SF            |
| 19       | Walgreens                                      | 13,905 SF            |