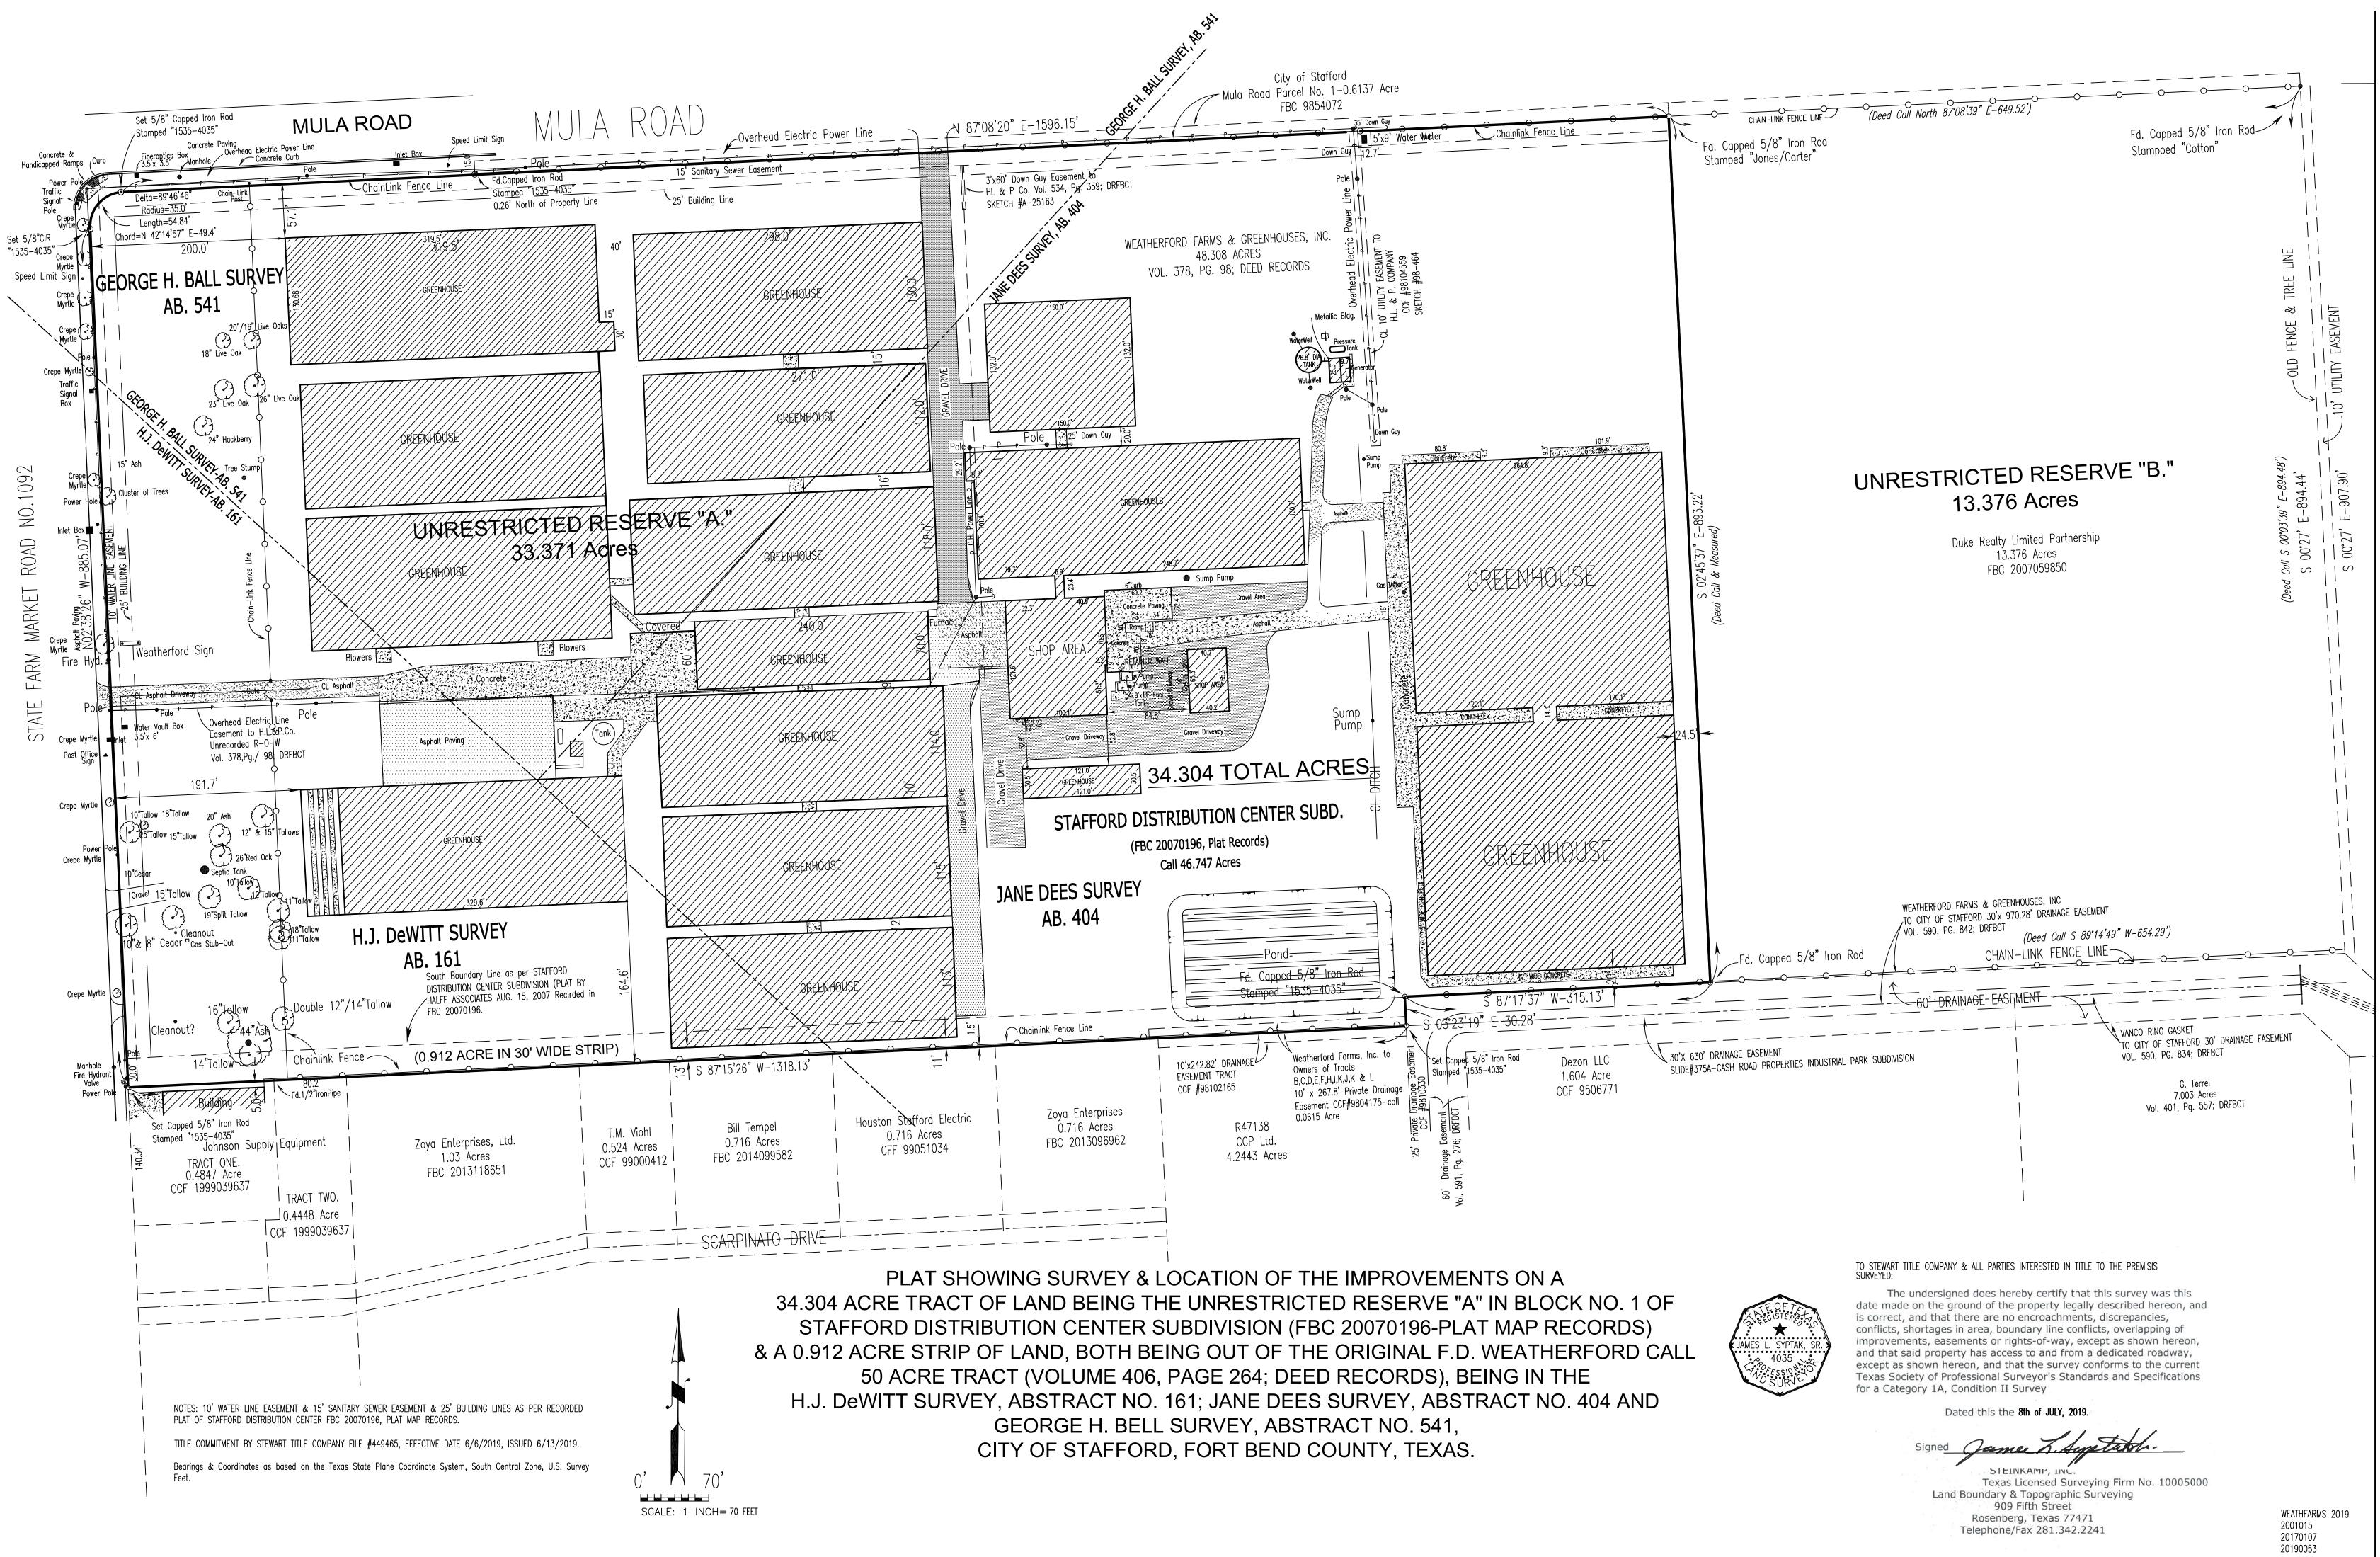

## July 8, 2019

A Field Note Description of a 34.304 Acre Tract ofd Land, being the Unrestricted Reserve "A." in Block No. 1 of **STAFFORD DISTRIBUTION CENTER SUBDIVISION** (FBC 20070196, Plat Records) and a 0.912 Acre Strip of Land, both being out of the original F.D. Weatherford call 50 Acre Tract (Volume 406, Page 264; Deed Records), and being in the H.J. DeWitt Survey, Abstract No. 161; Jane Dees Survey, Abstract No. 404 and George H. Bell Survey, Abstract No. 541, City of Stafford, Fort Bend County, Texas.

Beginning at a capped 5/8 inch iron rod found stamped "Jones/Carter" found in the present South right-of-way line of Mula Road and marking the Northeast corner of said Unrestricted Reserve "A." and Northwest corner of Unrestricted Reserve "B." of of **STAFFORD DISTRIBUTION CENTER SUBDIVISION**; said point also marking the Northeast corner of this 34.304 Acre Tract;

THENCE, South 02deg.45'37" East, along the West line of said call Reserve "B." Tract, 893.22 feet to a capped 5/8 inch iron rod found marking the Southeast corner of this tract;

THENCE, South 87deg.17'37" West, along the North line of the City of Stafford 60 foot wide Drainage Easement, 315.13 feet to a capped 5/8 inch iron rod stamped "1535-4035" found for corner;

THENCE, South 03deg.23'19" East, 30.28 feet to a capped 5/8 inch iron rod stamped "1535-4035" set for corner;

THENCE, South 87deg.15'26" West, 1318.13 feet to a capped 5/8 inch iron rod stamped "1535-4035" set marking the Southwest corner of this tract;

THENCE, North 02deg.38'26" West, along the East right-of-way line of State Farm Market Road No. 1092, 885.07 feet to a capped 5/8 inch iron rod stamped "1535-4035" set marking point of curve to the right;

THENCE, Northeasterly along cut-back corner along a curve to the right with the following data: Delta=89deg.46'46", Radius=35.0 feet, Length=54.84 feet and Chord=North 42deg.14'57" East, 49.4 feet to a a capped 5/8 inch iron rod stamped "1535-4035" set marking point of tangency;

Page 2. 34.304 Acres City of Stafford Fort Bend County, Texas.

THENCE, North 87deg.08'20" East, along the present South right-of-way line of Mula Road (width varies), 1596.15 feet to the place of beginning and containing 34.304 Acres of Land.