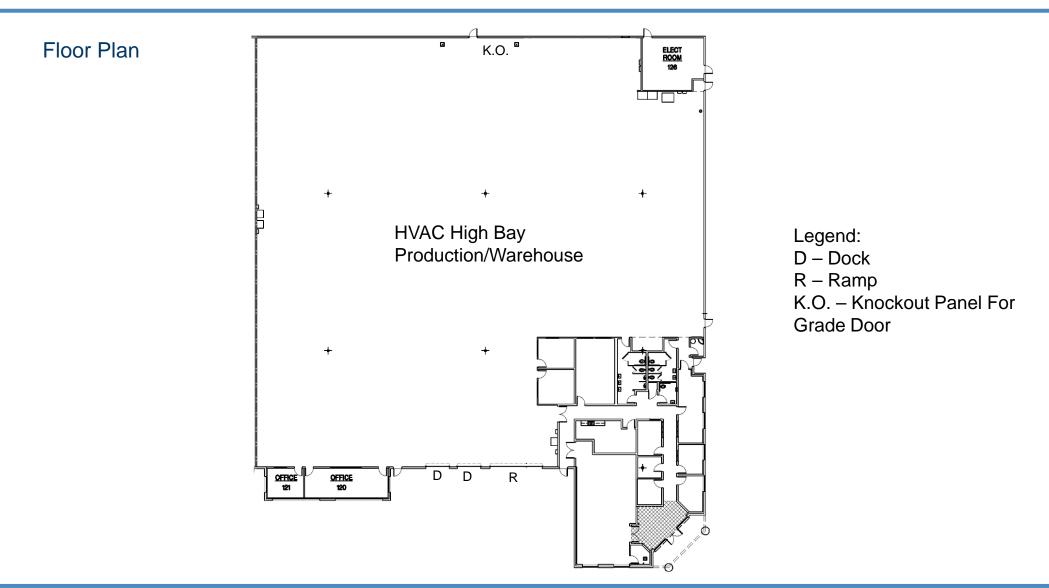

### **PROPERTY FEATURES**

- End Unit of the Building
- Approx. 20% Office, 80% HVAC Production/Warehouse
- Power: 1,200 Amps, 277/480 Volts
- 27' Clear Height in Warehouse
- 2 Docks, I Oversized Ramp Up Door and Knockout Panel for Grade Level Door
- IL-2-1 Zoning
- Fully Sprinklered
- 60' x 60' Column Spacing