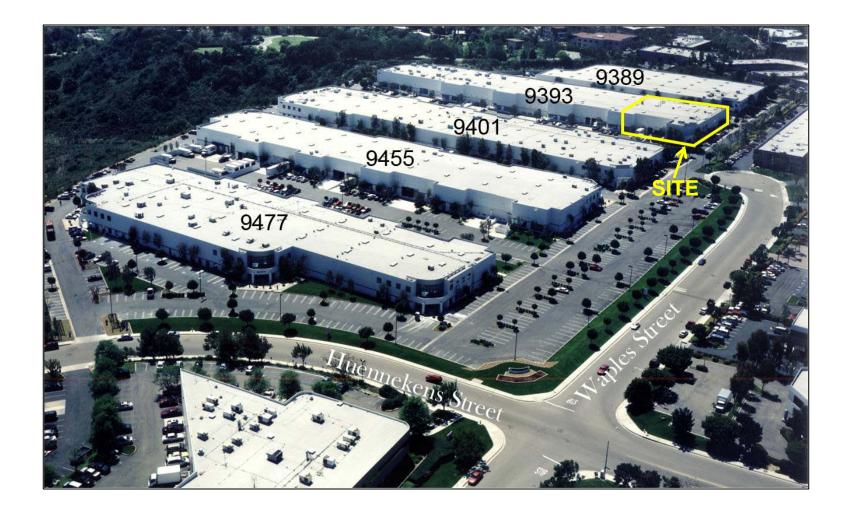

### Aerial

### Location

Pacific Technology Park is located on the corner of Waples Street, approximately one block south of Mira Mesa Blvd.

ific Center Blvd. Aesa Ridge 805 9393 Waples S Sottento Vall Mess Blug