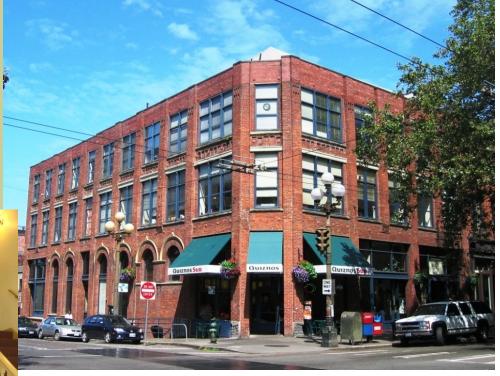

## Quality Small Office Space For Lease

"Professional office space in a prominent historic corner building"

THE NEW ENGLAND BLDG. - 219 1ST AVE. S. 628 SF OF OPEN PLAN OFFICE SPACE

Brick walls and large arched windows;

- Full HVAC with controllable thermostat.
- Served by elevator with new updated cab.
- At the corner of First Ave. S. and S. Main St.
- Internet by Comcast, Atlas or CenturyLink.

Frank R. Buchanan
206-623-9300
frank@makensay.com