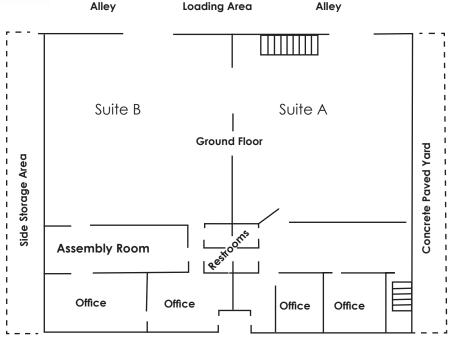

## **FLOOR PLAN**

1578 Osage Street is currently occupied by two tenants, but either or both suites can be available for occupancy on 60 days notice.

| SUITE   | SIZE     | NOTES                                                                          |
|---------|----------|--------------------------------------------------------------------------------|
| Suite A | 5,600 SF | Occupied by owner. Available on 60 days notice, or owner can lease back space. |