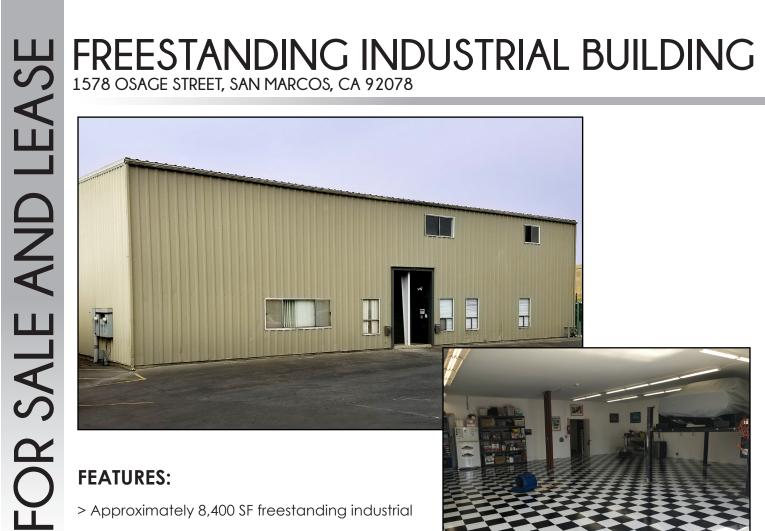

## FREESTANDING INDUSTRIAL BUILDING

1578 OSAGE STREET, SAN MARCOS, CA 92078

- > Approximately 8,400 SF freestanding industrial
- > 2 oversized roll-up doors

building on its own lot

- > No association fees
- > Excellent access to 78 Freeway
- > Drive around access
- > Side areas for parking, RV, trailer, or boat storage that can be secured