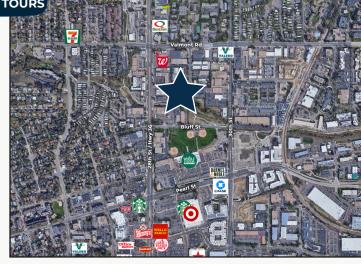

- Retail Space in the Heart of Boulder's Bustling 28th Street Corridor
- Located One Block East of 28th Street & One Block South of Valmont Rd
- Unit 2870 is a Spacious West-Facing Unit with Parking Directly in Front of the Entrance
- Affordable Introductory Lease Rates with 6% Annual Escalations