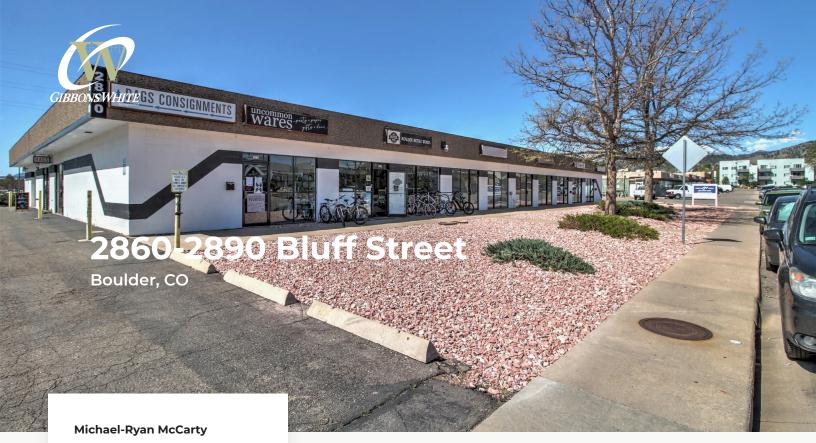

## **Affordable Retail Flex Space For Lease**

| Available Space      | 2,310 sq. ft. |
|----------------------|---------------|
| Lease Rate / sq. ft. | \$16.50 NNN   |

Expenses / sq. ft. \$8.10\*

\*Not Including Utilities

- Retail Space in the Heart of Boulder's Bustling 28th Street Corridor
- Located One Block East of 28th Street & One Block South of Valmont Rd
- Unit 2870 is a Spacious West-Facing Unit with Parking Directly in Front of the Entrance
- Affordable Introductory Lease Rates with 6% Annual Escalations