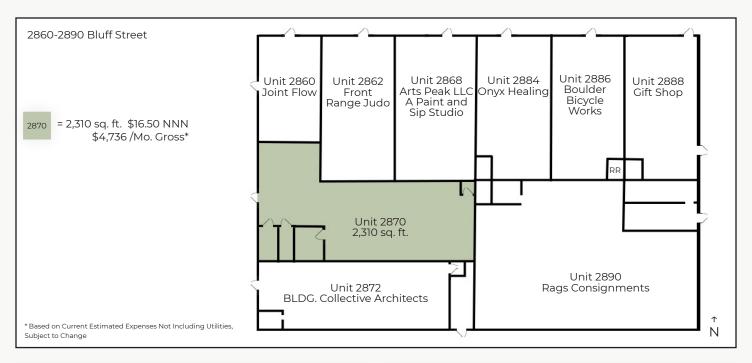

## **Affordable Retail Flex Space For Lease**

| Available Space      | 2,310 sq. ft. |
|----------------------|---------------|
| Lease Rate / sq. ft. | \$16.50 NNN   |

Expenses / sq. ft. \$8.10\*

\*Not Including Utilities

- Retail Space in the Heart of Boulder's Bustling 28th Street Corridor
- Located One Block East of 28th Street & One Block South of Valmont Rd
- Unit 2870 is a Spacious West-Facing Unit with Parking Directly in Front of the Entrance
- Affordable Introductory Lease Rates with 6% Annual Escalations