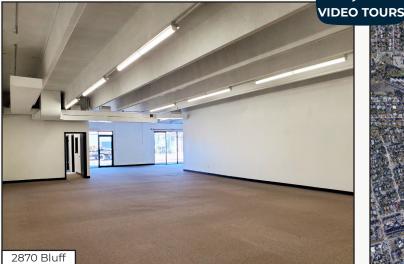

- Retail Space in the Heart of Boulder's Bustling 28th Street Corridor
- Located One Block East of 28th Street & One Block South of Valmont Rd
- Unit 2870 is a Spacious West-Facing Unit with Parking Directly in Front of the Entrance
- Affordable Introductory Lease Rates with 6% Annual Escalations