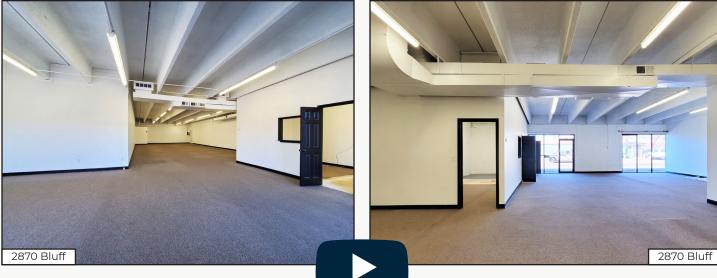

- Retail Space in the Heart of Boulder's Bustling 28th Street Corridor
- Located One Block East of 28th Street & One Block South of Valmont Rd
- Unit 2870 is a Spacious West-Facing Unit with Parking Directly in Front of the Entrance
- Affordable Introductory Lease Rates with 6% Annual Escalations