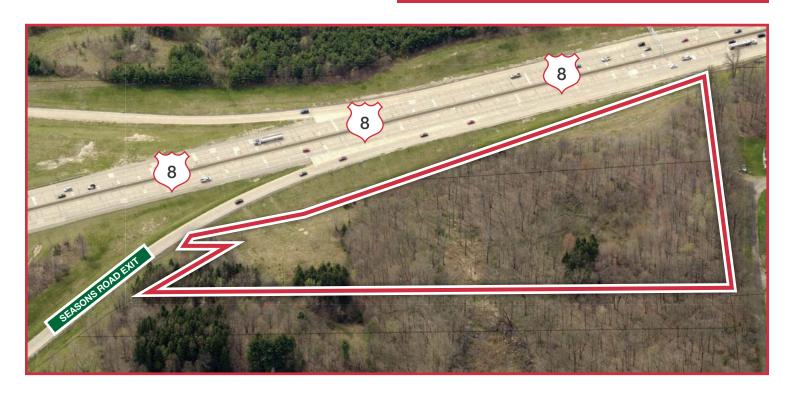

### **Property Details**

• Sale Price: \$685,000

Price Per Acre: \$90,608.47Taxes: \$573.70 / Annually

• Acres: 7.56

Parcels #: 3100019, 3100002Zoning: Industrial / Business Park

Frontage: 1,100' on SR-8
Dimensions: Irregular
Restrictions: Of Record

• Located: at the Seasons Road exit off of SR-8

Interchange: SR-8Distance: 700'

### **Property Notes**

An excellent opportunity for development with highway visibility. 7.56 acres located at the Season Road and State Route 8 interchange. Located across the street from the new Seasons Road Business Park. Please contact agents for details.

## Seasons Road Vacant Land

Hudson, OH 44224 - Summit County

| SALE PRICE:     | \$685,000                                                                                                                                                                                                                                    |
|-----------------|----------------------------------------------------------------------------------------------------------------------------------------------------------------------------------------------------------------------------------------------|
| PRICE PER ACRE: | \$90,608.47                                                                                                                                                                                                                                  |
| TAXES:          | \$573.70 / Annually                                                                                                                                                                                                                          |
| PARCELS:        | 3100019, 3100002                                                                                                                                                                                                                             |
| LOT SIZE:       | 7.56 Acres                                                                                                                                                                                                                                   |
| ZONING:         | Industrial / Business Park                                                                                                                                                                                                                   |
| FRONTAGE:       | 1,100' on SR-8                                                                                                                                                                                                                               |
| DIMENSIONS:     | Irregular                                                                                                                                                                                                                                    |
| RESTRICTIONS:   | Of Record                                                                                                                                                                                                                                    |
| LOCATED:        | At the Seasons Road exit off of SR-8                                                                                                                                                                                                         |
| INTERCHANGE:    | SR-8                                                                                                                                                                                                                                         |
| DISTANCE:       | 700'                                                                                                                                                                                                                                         |
| TRAFFIC COUNT:  | 55,607 (SR-8 @ Sullivan Rd).                                                                                                                                                                                                                 |
| NOTES:          | An excellent opportunity for development with highway visibility. 7.56 acres located at the Season Road and State Route 8 interchange. Located across the street from the new Seasons Road Business Park. Please contact agents for details. |
| CONTACT:        | Scott Raskow - sraskow@naipvc.com                                                                                                                                                                                                            |
|                 | Bob Raskow, SIOR - braskow@naipvc.com                                                                                                                                                                                                        |