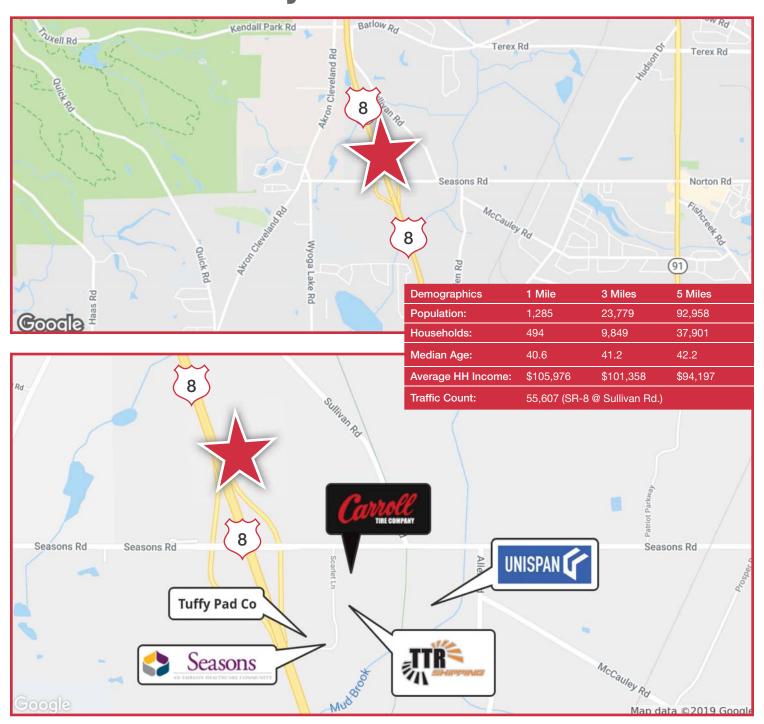

## Seasons Road Vacant Land

Hudson, OH 44224 - Summit County

| SALE PRICE:     | \$685,000                                                                                                                                                                                                                                    |
|-----------------|----------------------------------------------------------------------------------------------------------------------------------------------------------------------------------------------------------------------------------------------|
| PRICE PER ACRE: | \$90,608.47                                                                                                                                                                                                                                  |
| TAXES:          | \$573.70 / Annually                                                                                                                                                                                                                          |
| PARCELS:        | 3100019, 3100002                                                                                                                                                                                                                             |
| LOT SIZE:       | 7.56 Acres                                                                                                                                                                                                                                   |
| ZONING:         | Industrial / Business Park                                                                                                                                                                                                                   |
| FRONTAGE:       | 1,100' on SR-8                                                                                                                                                                                                                               |
| DIMENSIONS:     | Irregular                                                                                                                                                                                                                                    |
| RESTRICTIONS:   | Of Record                                                                                                                                                                                                                                    |
| LOCATED:        | At the Seasons Road exit off of SR-8                                                                                                                                                                                                         |
| INTERCHANGE:    | SR-8                                                                                                                                                                                                                                         |
| DISTANCE:       | 700'                                                                                                                                                                                                                                         |
| TRAFFIC COUNT:  | 55,607 (SR-8 @ Sullivan Rd).                                                                                                                                                                                                                 |
| NOTES:          | An excellent opportunity for development with highway visibility. 7.56 acres located at the Season Road and State Route 8 interchange. Located across the street from the new Seasons Road Business Park. Please contact agents for details. |
| CONTACT:        | Scott Raskow - sraskow@naipvc.com                                                                                                                                                                                                            |
|                 | Bob Raskow, SIOR - braskow@naipvc.com                                                                                                                                                                                                        |