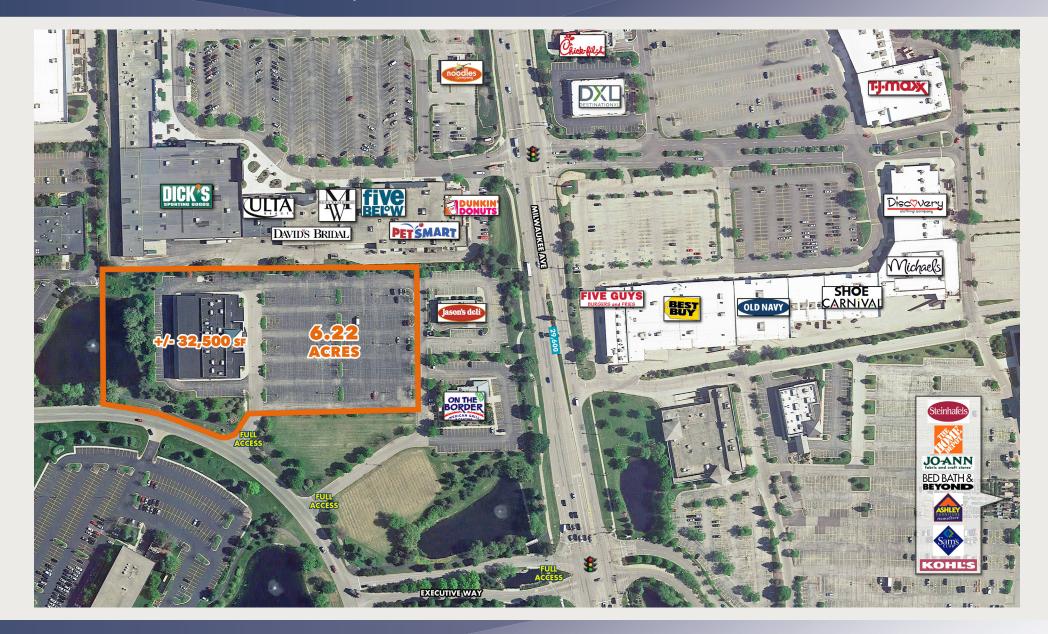

## BUILDING AND LAND FOR SALE 555 LAKEVIEW PKWY | VERNON HILLS, IL

### **BUILDING PLAN**

Theater Plan - 32,505 Square Feet