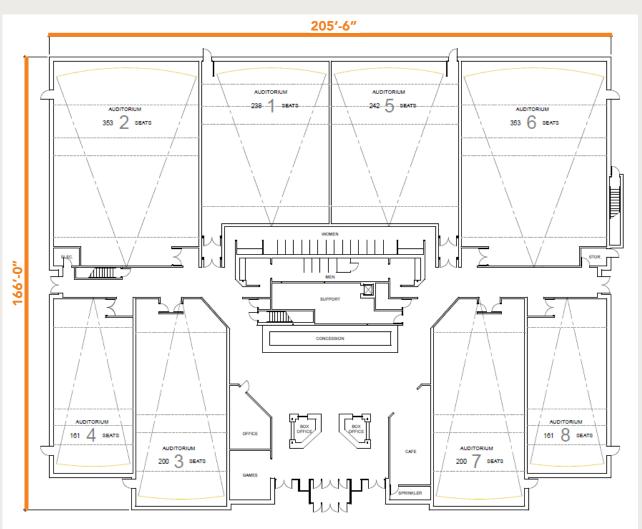

m

## BUILDING AND LAND FOR SALE 555 LAKEVIEW PKWY | VERNON HILLS, IL



#### 200 West Madison Street | Suite 1200 | Chicago, IL 60606 | Phone: 312-881-7000 | http://www.transwestern.net/team/ChicagoRetail/team

## BUILDING AND LAND FOR SALE 555 LAKEVIEW PKWY | VERNON HILLS, IL

### **BUILDING PLAN**

### **PROPERTY INFORMATION**

- Well situated in one of the premier retail trade areas in the Chicago MSA
- Located in the heart of Vernon Hills, S of SWC Milwaukee Rd. (Rt. 21) and Townline Rd. (Rt. 60)
- Exceptional demographics include: 129,112 people with an average household income of \$148,222 within 5 miles of the site
- Stoplight access to property
- Exposure to over 29,600 cars per day
- Potential re-development opportunities include retail, school, church, medical, or self storage



Theater Plan - 32,505 Square Feet



#### 200 West Madison Street | Suite 1200 | Chicago, IL 60606 | Phone: 312-881-7000 | http://www.transwestern.net/team/ChicagoRetail/team