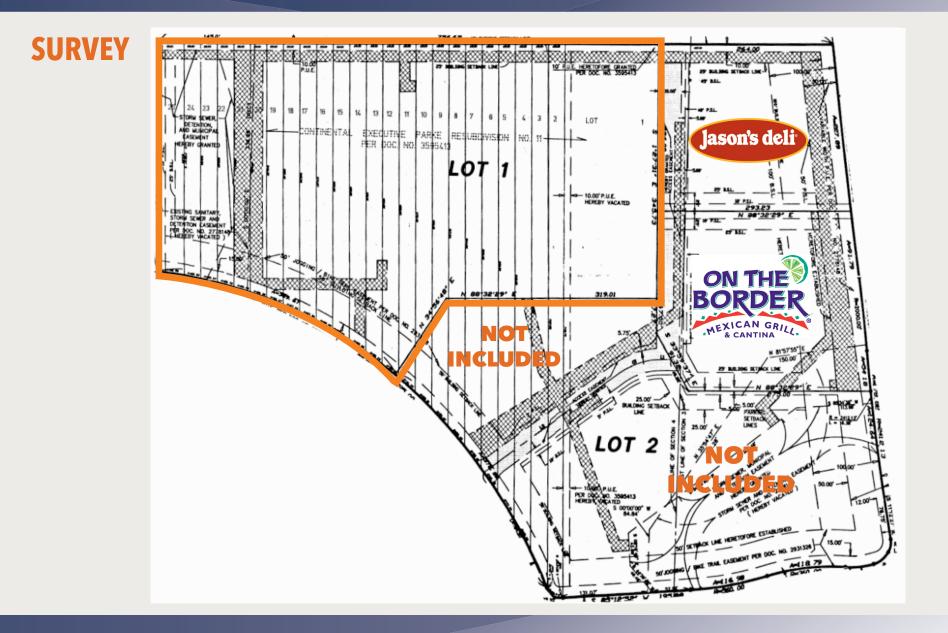

-----------|
| • | Population         | 2,757     | 53,201    | 129,112   |
| • | Average HH Income  | \$128,754 | \$133,520 | \$148,222 |
| ٠ | Daytime Population | 16,517    | 61,257    | 134,964   |

FOR INFORMATION, CONTACT:

Patrick Owens patrick.owens@transwestern.com 312-881-7031 Shannon Pope shannon.pope@transwestern.com 312-881-7030

### 

#### 200 West Madison Street | Suite 1200 | Chicago, IL 60606 | Phone: 312-881-7000 | http://www.transwestern.net/team/ChicagoRetail/team

## BUILDING AND LAND FOR SALE 555 LAKEVIEW PKWY | VERNON HILLS, IL



## **TRANSWESTERN**<sup>®</sup>

#### 200 West Madison Street | Suite 1200 | Chicago, IL 60606 | Phone: 312-881-7000 | http://www.transwestern.net/team/ChicagoRetail/team

## BUILDING AND LAND FOR SALE 555 LAKEVIEW PKWY | VERNON HILLS, IL



#### 200 West Madison Street | Suite 1200 | Chicago, IL 60606 | Phone: 312-881-7000 | http://www.transwestern.net/team/ChicagoRetail/team

## BUILDING AND LAND FOR SALE 555 LAKEVIEW PKWY | VERNON HILLS, IL

### **BUILDING PLAN**

### **PROPERTY INFORMATION**

- Well situated in one of the premier retail trade areas in the Chicago MSA
- Located in the heart of Vernon Hills, S of SWC Milwaukee Rd. (Rt. 21) and Townline Rd. (Rt. 60)
- Exceptional demographics include: 129,112 people with an average household income of \$148,222 within 5 miles of the site
- Stoplight access to property
- Exposure to over 29,600 cars per day
- Potential re-development opportunities include retail, school, church, medical, or self storage



Theater Plan - 32,505 Square Feet



#### 200 West Madison Street | S