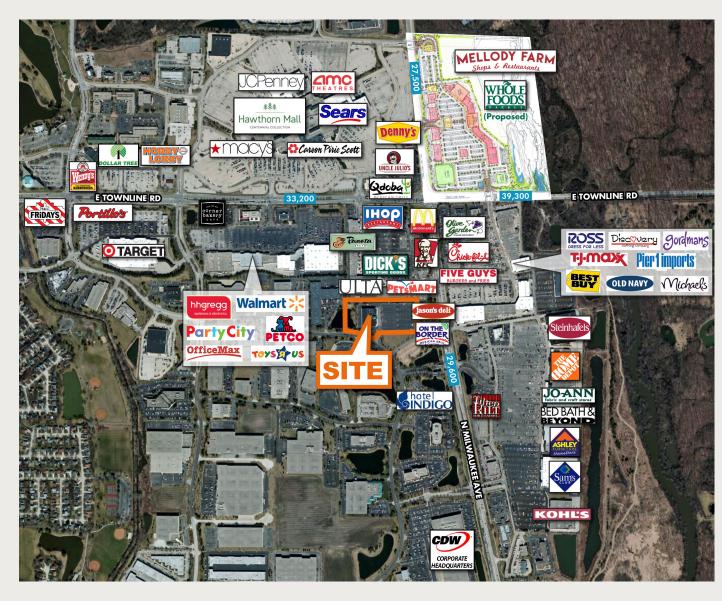

### **555 LAKEVIEW PKWY** VERNON HILLS, IL 32,505 SF BUILDING 6.21 ACRES

| _ |                    |           | 0 1011103 | 5 Miles   |
|---|--------------------|-----------|-----------|-----------|
| • | Population         | 2,757     | 53,201    | 129,112   |
| • | Average HH Income  | \$128,754 | \$133,520 | \$148,222 |
| ٠ | Daytime Population | 16,517    | 61,257    | 134,964   |

### **PROPERTY INFORMATION**

- Well situated in one of the premier retail trade areas in the Chicago MSA
- Located in the heart of Vernon Hills, S of SWC Milwaukee Rd. (Rt. 21) and Townline Rd. (Rt. 60)
- Exceptional demographics include: 129,112 people with an average household income of \$148,222 within 5 miles of the site
- Stoplight access to property
- Exposure to over 29,600 cars per day
- Potential re-development opportunities include retail, school, church, medical, or self storage