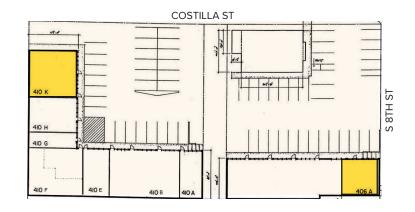

Highly traveled street with excellent visibility, this location offers convenient access to downtown Colorado Springs to the east and mountain communities to the west.

| AVAILABLE | Suite 406A | 2,350 SF End Cap | \$18.00/SF NNN |
|-----------|------------|------------------|----------------|
|           | Suite 410K | 2,932 SF         | \$10.00/SF NNN |
| NNN       |            |                  | \$4.75         |