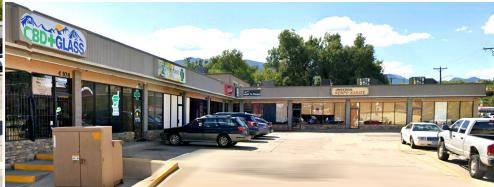

## EXCELLENT CORNER EXPOSURE!

This multi-tenant strip center is located on the southwest corner of South 8th Street and Costilla Street in the westside's primary retail corridor. It's in close proximity to many national retailers including Super Wal-Mart, Office Depot, Hoppy Lobby and McDonald's.