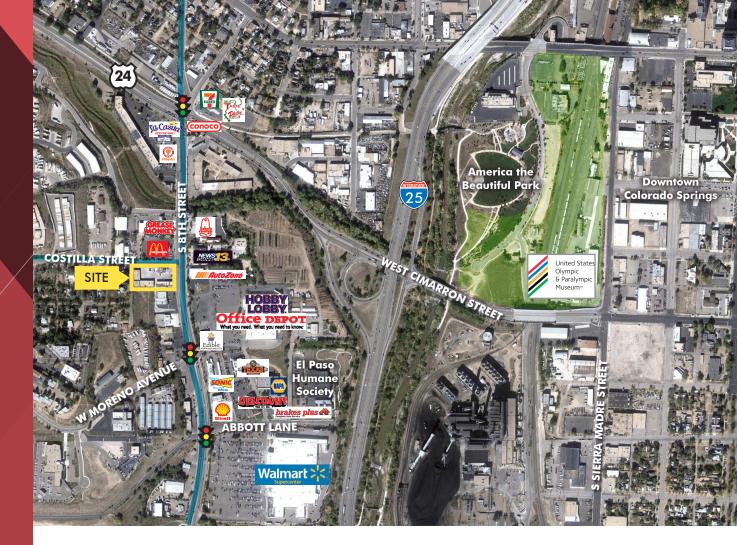

## EXCELLENT CORNER EXPOSURE!

This multi-tenant strip center is located on the southwest corner of South 8th Street and Costilla Street in the westside's primary retail corridor. It's in close proximity to many national retailers including Super Wal-Mart, Office Depot, Hoppy Lobby and McDonald's.

Highly traveled street with excellent visibility, this location offers convenient access to downtown Colorado Springs to the east and mountain communities to the west.

| AVAILABLE | Suite 406A | 2,350 SF End Cap | \$18.00/SF NNN |
|-----------|------------|------------------|----------------|
|           | Suite 410K | 2,932 SF         | \$10.00/SF NNN |
| NNN       |            |                  | \$4.75         |

### **2020 TRAFFIC COUNTS**

| S 8th Street and W Cimarron Street  | 24,123 VPD |
|-------------------------------------|------------|
| S 8th Street and W Moreno Avenue    | 37,122 VPD |
| Midland Expressway and S 8th Street | 45,000 VPD |