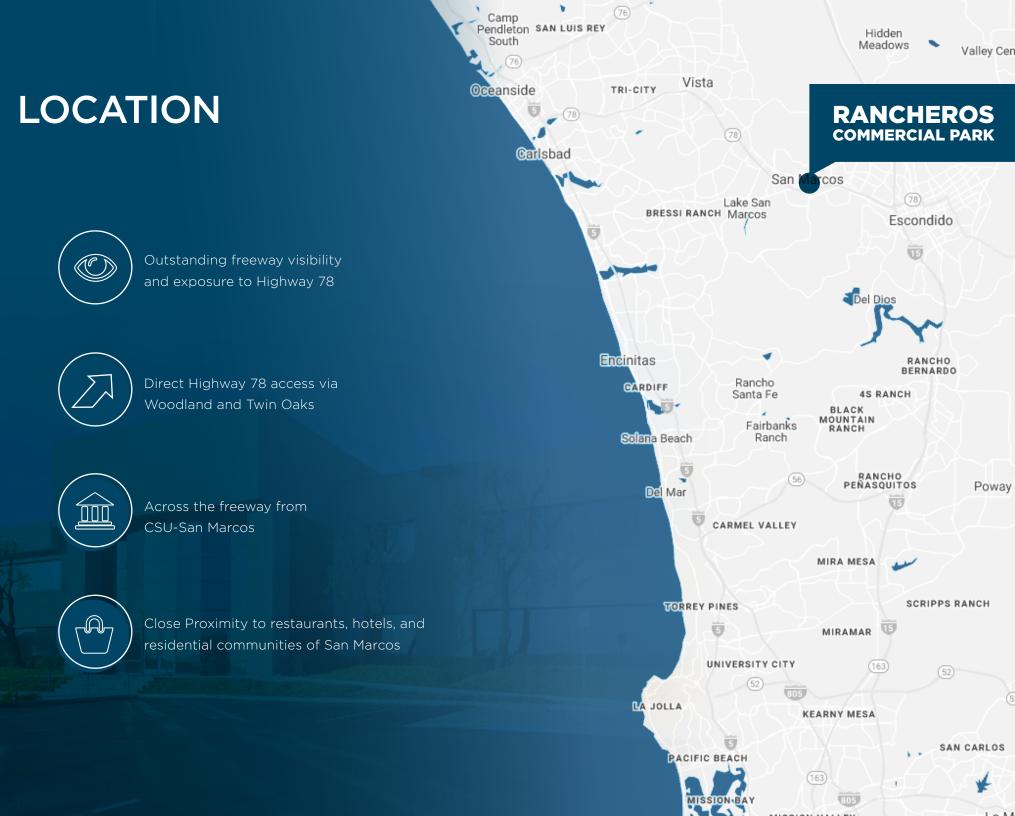

# RANCHEROS COMMERCIAL PARK



570 Rancheros Drive, San Marcos, CA 92069

### BUILDING FEATURES

- > 45,327 SF, two story office building
- > Building top signage available with prominent exposure to Highway 78
- Double lobby design reduces common area and parking congestion
- > Elevator served
- > Showers and lockers on-site
- > Generous 4.0/1,000 SF parking ratio
- > Rental Rate: \$2.25/SF/month plus Utilities





# AVAILABILITY

| Suite             | SF               |
|-------------------|------------------|
| Suite 140         | 1,332 SF         |
| Suite 201         | 3,917 SF         |
| Suite 205         | 3,515 SF         |
| Suite 210         | 1,789 SF         |
| Suite 205/210     | 5,304 SF         |
| Suite 201/205/210 | 5,304 - 9,221 SF |



#### **1ST FLOOR**



2nd FLOOR



## NEW SPEC SUITE SUITE 210 | 1,789 SF

Open concept with glass conference room, 2 Private Offices, Open Work Area, Kitchen, IT/Storage Close















#### **Chris Williams**

First Vice President Lic. 01791013 +1 858 761 7376 chris.williams1@cbre.com © 2020 CBRE, Inc. All rights reserved. This information has been obtained from sources believed reliable, but has not been verified for accuracy or completene