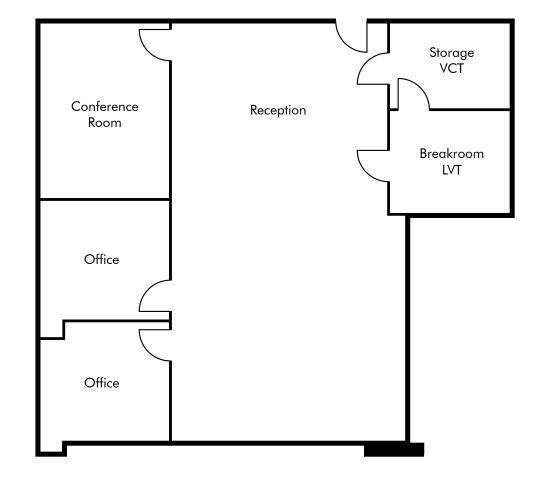

## NEW SPEC SUITE SUITE 210 | 1,789 SF

Open concept with glass conference room, 2 Private Offices, Open Work Area, Kitchen, IT/Storage Close