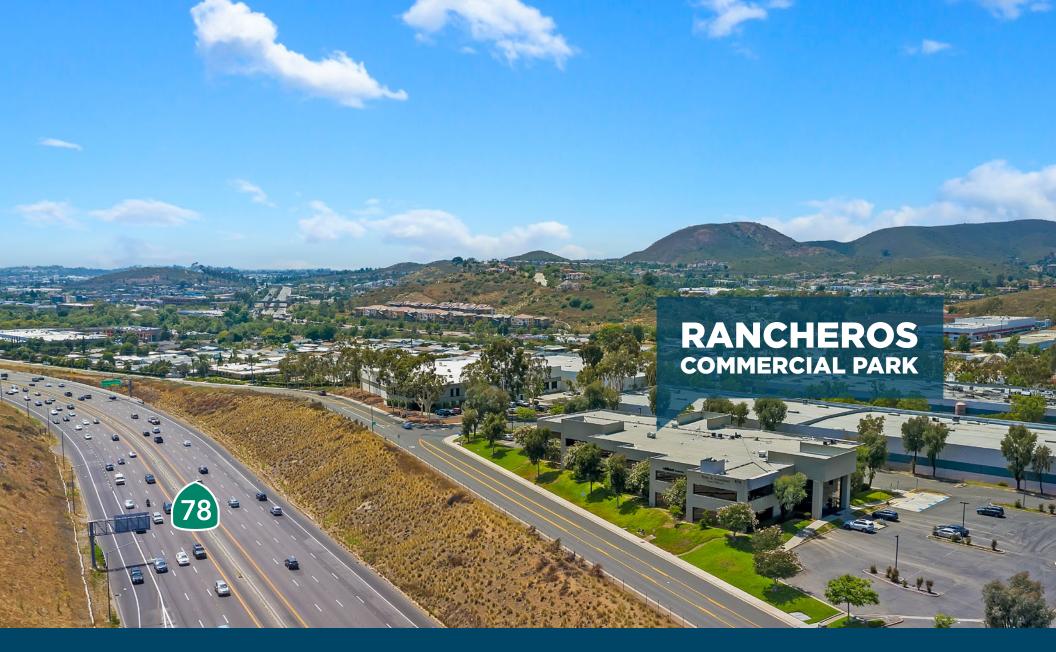

# RANCHEROS COMMERCIAL PARK

570 Rancheros Drive, San Marcos, CA 92069

### BUILDING FEATURES

- > 45,327 SF, two story office building
- > Building top signage available with prominent exposure to Highway 78
- Double lobby design reduces common area and parking congestion
- > Elevator served
- > Showers and lockers on-site
- > Generous 4.0/1,000 SF parking ratio
- > Rental Rate: \$2.25/SF/month plus Utilities