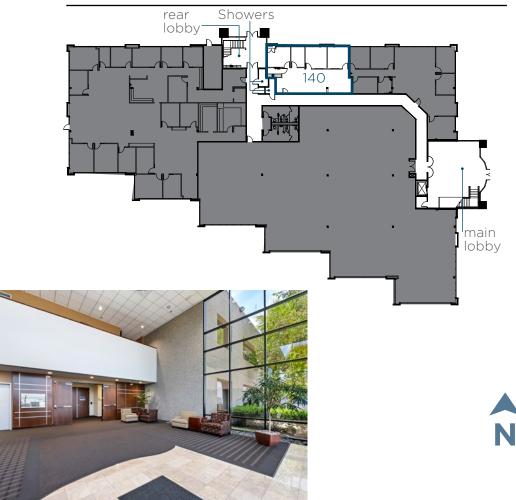

# AVAILABILITY

| Suite             | SF               |
|-------------------|------------------|
| Suite 140         | 1,332 SF         |
| Suite 201         | 3,917 SF         |
| Suite 205         | 3,515 SF         |
| Suite 210         | 1,789 SF         |
| Suite 205/210     | 5,304 SF         |
| Suite 201/205/210 | 5,304 - 9,221 SF |

#### **1ST FLOOR**

2nd FLOOR