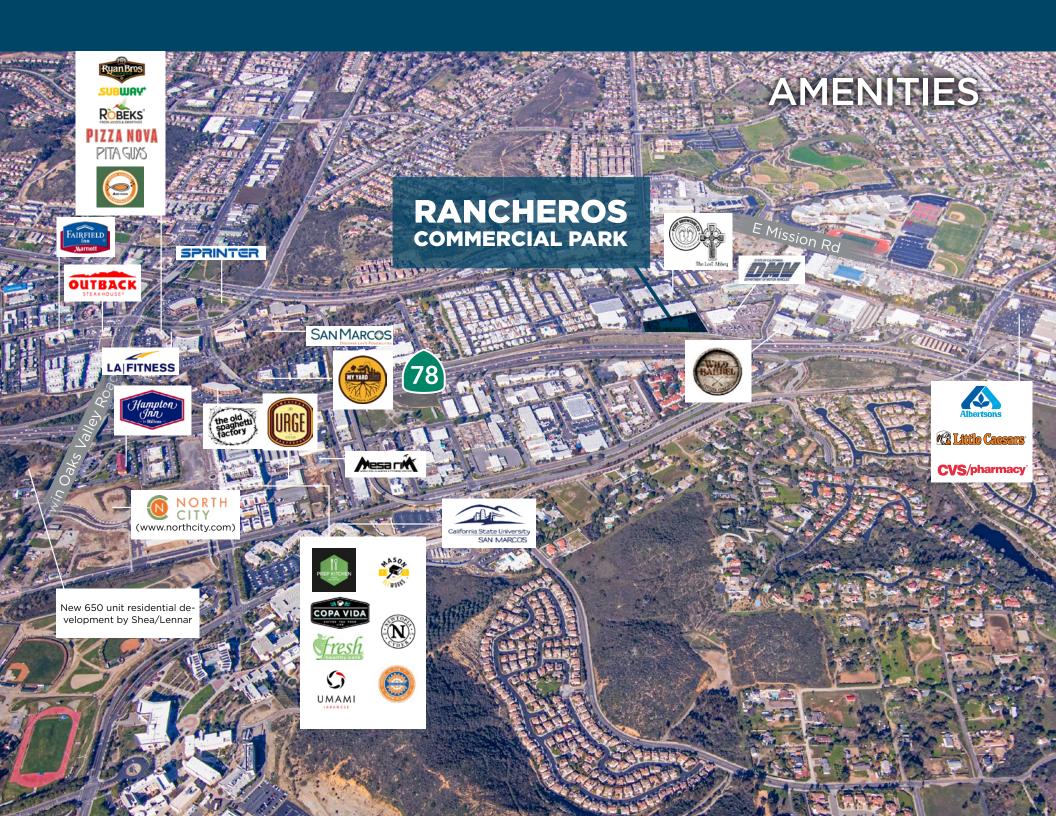

signage available with prominent exposure to Highway 78
- Double lobby design reduces common area and parking congestion
- > Elevator served
- > Showers and lockers on-site
- > Generous 4.0/1,000 SF parking ratio
- > Rental Rate: \$2.25/SF/month plus Utilities





# AVAILABILITY

| Suite             | SF               |
|-------------------|------------------|
| Suite 140         | 1,332 SF         |
| Suite 201         | 3,917 SF         |
| Suite 205         | 3,515 SF         |
| Suite 210         | 1,789 SF         |
| Suite 205/210     | 5,304 SF         |
| Suite 201/205/210 | 5,304 - 9,221 SF |



#### **1ST FLOOR**



2nd FLOOR



## NEW SPEC SUITE SUITE 210 | 1,789 SF

Open concept with glass conference room, 2 Private Offices, Open Work Area, Kitchen, IT/Storage Close















#### **Chris Williams**

First Vice President Lic. 01791013 +1 858 761 7376 chris.williams1@cbre.com © 2020 CBRE, Inc. All rights reserved. This information has been obtained from sources believed reliable, but has not been verified for accuracy or completeness. You should conduct a careful, independent investigation of the property and verify all information. Any reliance on this information is solely at your own risk. CBRE and the CBRE logo are service marks of CBRE, Inc. All other marks displayed on this document are the property of their respective owners, and the use of such logos does not imply any affiliation with or endorsement of CBRE.