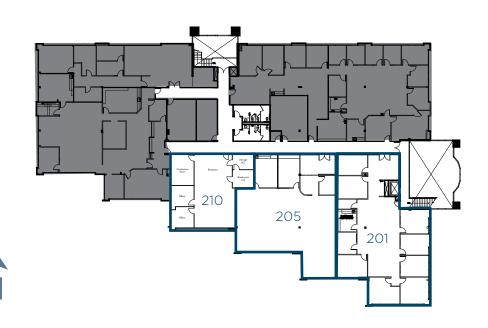

# AVAILABILITY

| Suite             | SF               |
|-------------------|------------------|
| Suite 140         | 1,332 SF         |
| Suite 201         | 3,917 SF         |
| Suite 205         | 3,515 SF         |
| Suite 210         | 1,789 SF         |
| Suite 205/210     | 5,304 SF         |
| Suite 201/205/210 | 5,304 - 9,221 SF |

#### **1ST FLOOR**

2nd FLOOR