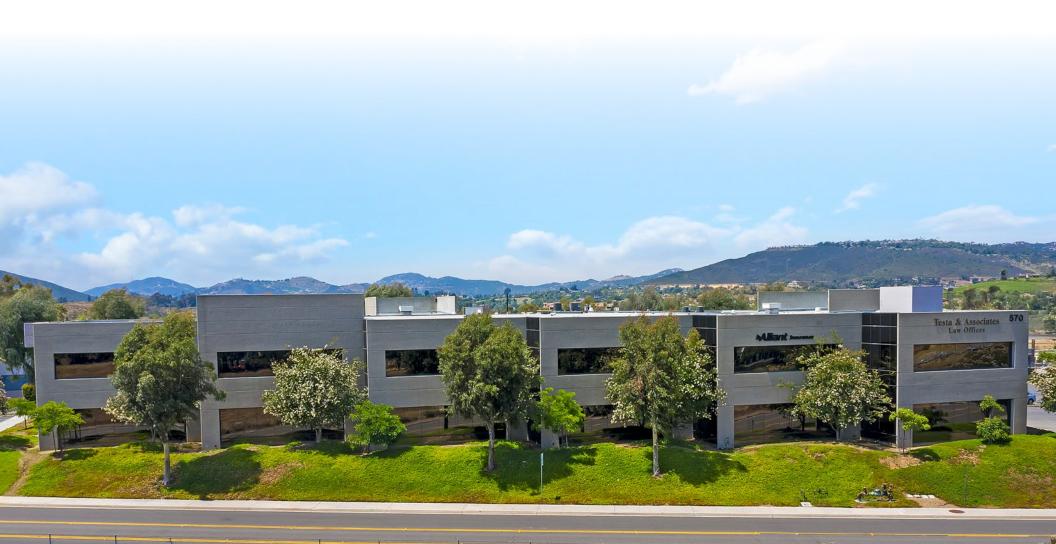

# RANCHEROS COMMERCIAL PARK

570 Rancheros Drive, San Marcos, CA 92069

### BUILDING FEATURES

- > 45,327 SF, two story office building
- > Building top signage available with prominent exposure to Highway 78
- Double lobby design reduces common area and parking congestion
- > Elevator served
- > Showers and lockers on-site
- > Generous 4.0/1,000 SF parking ratio
- > Rental Rate: \$2.25/SF/month plus Utilities