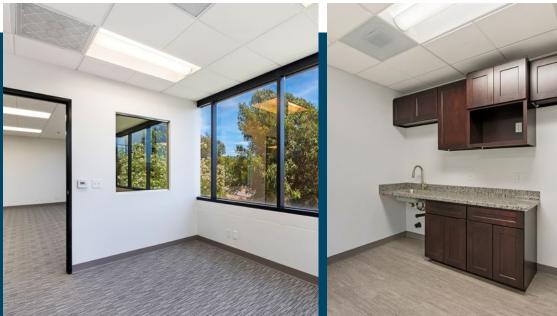

## NEW SPEC SUITE SUITE 210 | 1,789 SF

Open concept with glass conference room, 2 Private Offices, Open Work Area, Kitchen, IT/Storage Close