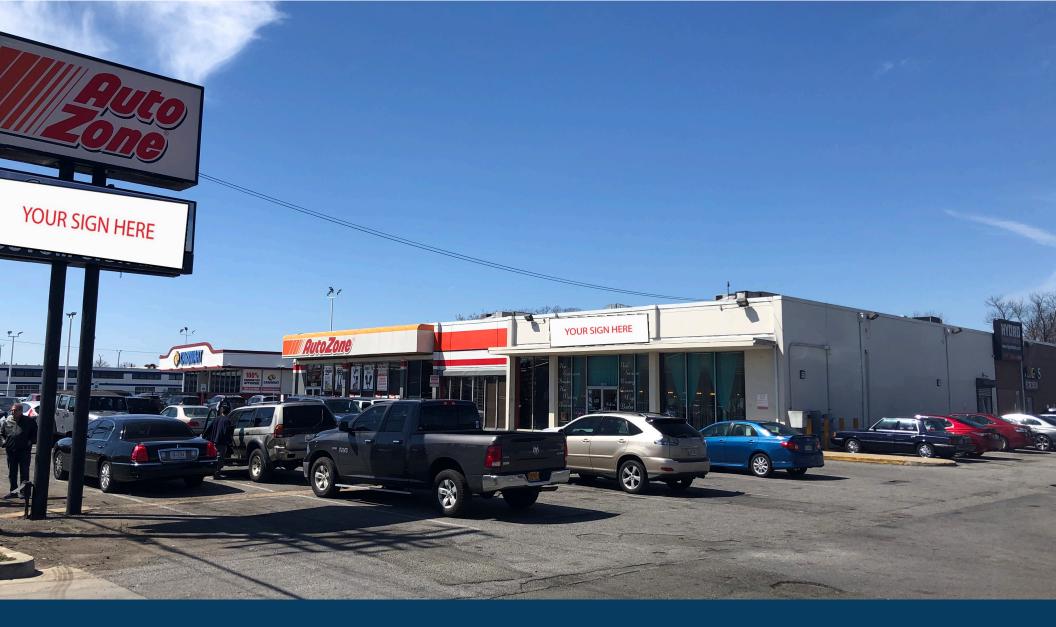

# 6,080 SF (DIVISIBLE) FOR LEASE

4501-4507 Saint Barnabas Rd. Temple Hills, MD 20748

### SUMMARY

| ADDRESS   | 4501 - 4507 St. Barnabas Rd<br>Temple Hills, MD 20748 |
|-----------|-------------------------------------------------------|
| SIZE      | 6,080 SF (Divisible)                                  |
| PRICE     | \$22 PSF NNN                                          |
| COUNTY    | Prince George's                                       |
| PARKING   | Roughly 100 Free Surface Spaces                       |
| ZONING    | CSC & CM                                              |
| SPACE USE | Flex, Retail, Auto                                    |