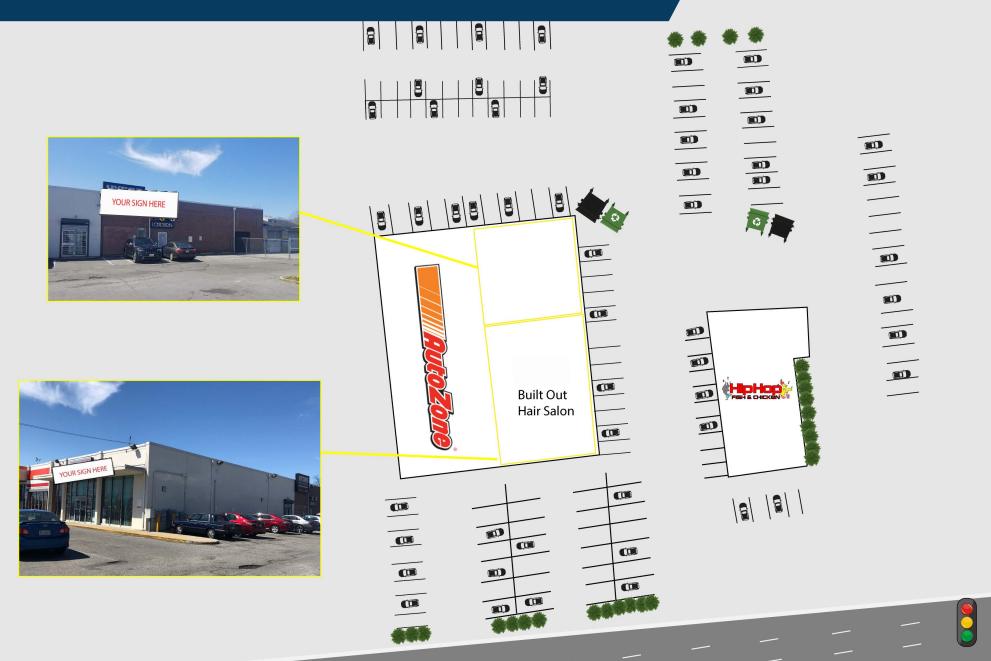

| 6,080 SF (Divisible)                                  |
| PRICE     | \$22 PSF NNN                                          |
| COUNTY    | Prince George's                                       |
| PARKING   | Roughly 100 Free Surface Spaces                       |
| ZONING    | CSC & CM                                              |
| SPACE USE | Flex, Retail, Auto                                    |

#### **DEMOGRAPHICS (3 Mile Radius):**





AVERAGE HOUSEHOLD INCOME \$71,861



Spaces. There is a high traffic volume along St. Barnabas Rd and is located alongside many great amenities (see retailer map). The Ronald Reagan Washington Airport is only 11.4 miles from this center and the Baltimore-Washington International Airport is 37.3 Miles.





## **RETAILER MAP**





SITE PLAN





# **PROPERTY PHOTOGRAPHS**