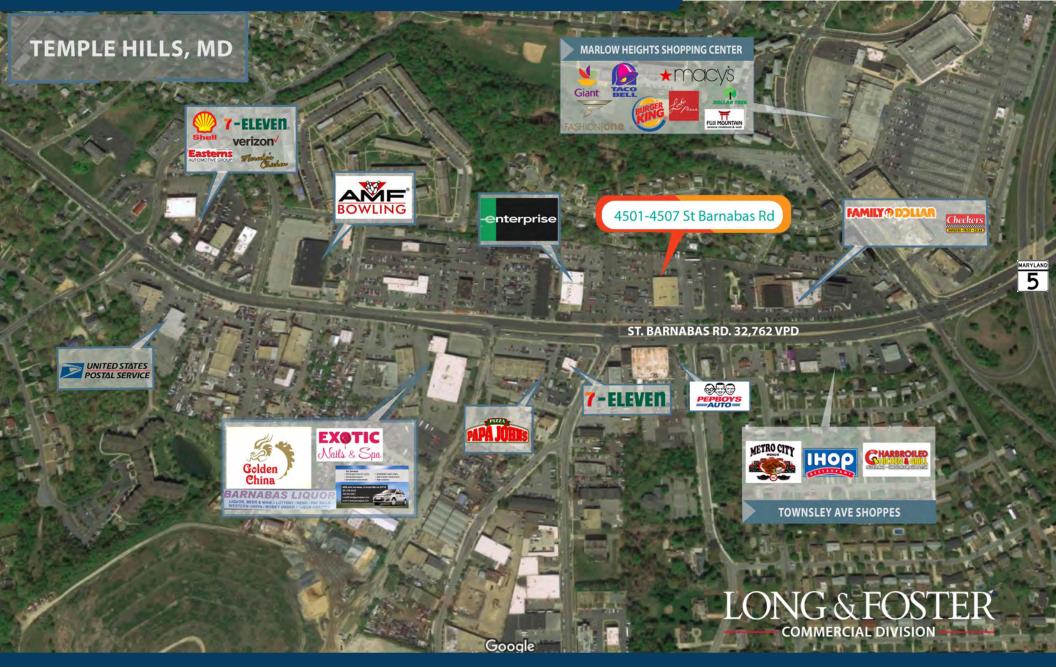

--|
| SIZE      | 6,080 SF (Divisible)                                  |
| PRICE     | \$22 PSF NNN                                          |
| COUNTY    | Prince George's                                       |
| PARKING   | Roughly 100 Free Surface Spaces                       |
| ZONING    | CSC & CM                                              |
| SPACE USE | Flex, Retail, Auto                                    |

#### **DEMOGRAPHICS (3 Mile Radius):**





AVERAGE HOUSEHOLD INCOME \$71,861



Spaces. There is a high traffic volume along St. Barnabas Rd and is located alongside many great amenities (see retailer map). The Ronald Reagan Washington Airport is only 11.4 miles from this center and the Baltimore-Washington International Airport is 37.3 Miles.





## **RETAILER MAP**





SITE PLAN





# **PROPERTY PHOTOGRAPHS**