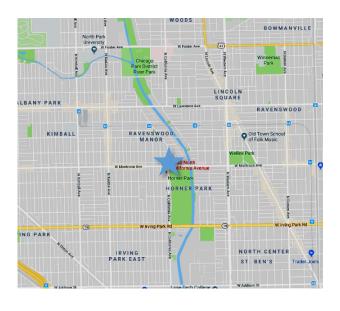

## 4330 N. CALIFORNIA AVENUE CHICAGO

2,160 SF Commercial condo at the ground level of recently completed 4 story mixed use development. Condo can be split into 2 spaces - 1,160 SF and 1,000 SF. Each space has separate plumbing and HVAC. Located across from Horner Park. 0.5 miles south of CTA Francisco stop.