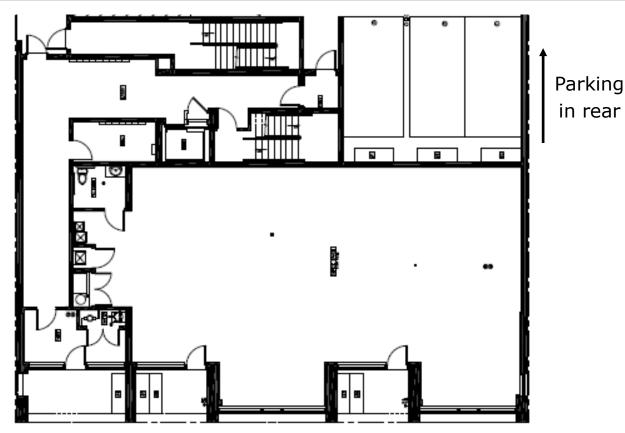

## 4330 N. CALIFORNIA AVENUE CHICAGO

2,160 SF Commercial condo at the ground level of recently completed 4 story mixed use development. Condo can be split into 2 spaces - 1,160 SF and 1,000 SF. Each space has separate plumbing and HVAC. Located across from Horner Park. 0.5 miles south of CTA Francisco stop.

## FIRST FLOORPLAN

N. California Avenue