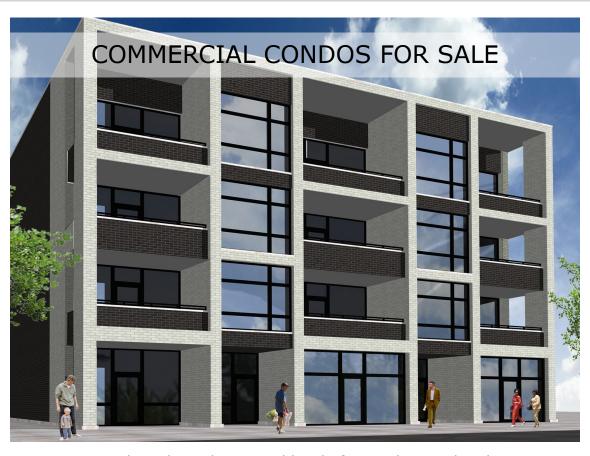

## COMMERCIAL CONDOS FOR SALE

## 4330 N. CALIFORNIA AVENUE CHICAGO

2,160 SF Commercial condo at the ground level of recently completed 4 story mixed use development. Condo can be split into 2 spaces - 1,160 SF and 1,000 SF. Each space has separate plumbing and HVAC. Located across from Horner Park. 0.5 miles south of CTA Francisco stop.