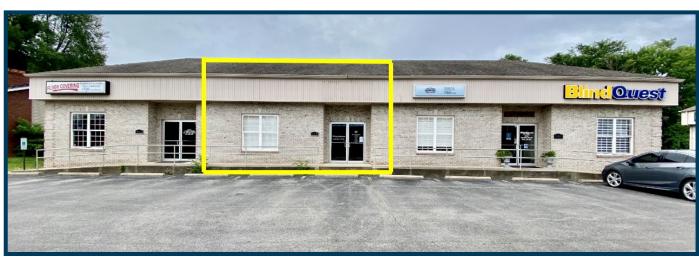

## BLIND QUEST BUILDING 195 E US Hwy 40 Troy, IL 62294 836 SF of Office or Retail Space

■ Choosekwg.com ■ 784 Wall St. O'Fallon, IL Suite 150 ■ Choosekwg.com ■

- 836 SF of Office/Retail Space
- Lease Rate: \$14.35 PSF Modified Gross> \$1,000 Per Month Total
- Open Lay-Out with (1) Private Office
  Private Office is 133 SF
- Lots of Natural Light
  6'x6' Window in Private Office
  6'x7' Double Glass Doors
- High Visibility Signage & Frontage
  10,600 Vehicles Per Day
  107' of Frontage on US Hwy 40
- 10' Finished Ceilings
- Fully Carpeted
- (1) Private Bathroom: 6'4"x8'4"
- Fully Built-out & Ready for Occupancy
- Other Tenants Include:
  - > Blind Quest
  - > Remmington Construction
  - > Choices Counseling
  - > Floor Coverings by EJB