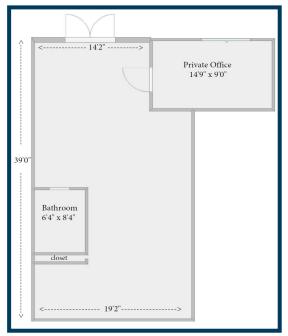

## BLIND QUEST BUILDING 195 E US Hwy 40 Troy, IL 62294 836 SF of Office or Retail Space

■ Choosekwg.com ■ 784 Wall St. O'Fallon, IL Suite 150 ■ Choosekwg.com ■

- 836 SF of Office/Retail Space
- Lease Rate: \$14.35 PSF Modified Gross> \$1,000 Per Month Total
- Open Lay-Out with (1) Private Office
  Private Office is 133 SF
- Lots of Natural Light
  6'x6' Window in Private Office
  6'x7' Double Glass Doors
- High Visibility Signage & Frontage
  10,600 Vehicles Per Day
  107' of Frontage on US Hwy 40
- 10' Finished Ceilings
- Fully Carpeted
- (1) Private Bathroom: 6'4"x8'4"
- Fully Built-out & Ready for Occupancy
- Other Tenants Include:
  - > Blind Quest
  - > Remmington Construction
  - > Choices Counseling
  - > Floor Coverings by EJB