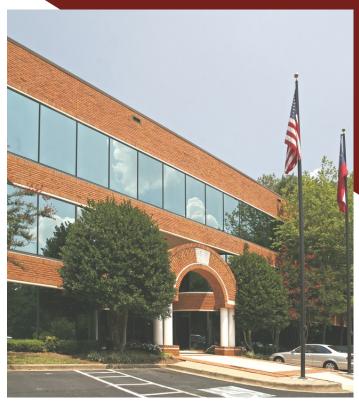

## AVAILABLE - 2,006 UP TO 2,884 RSF ROSWELL/NORTH FULTON OFFICE LOFT SPACE FOR LEASE

PAVILION CENTER 9755 Dogwood Road Roswell, GA 30075

LEASE RATE: \$18.25 - \$18.75/SF SIZE: 2,006 TO 2,884 RSF

- Ideal for Growing and Emerging Companies
- Located in the Roswell Opportunity Zone. Go to http://www.roswellgov.com/home/showdocument?