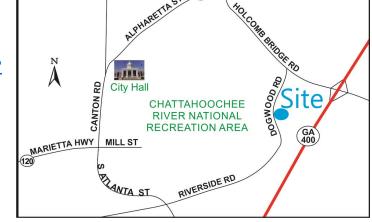

## AVAILABLE - 2,006 UP TO 2,884 RSF ROSWELL/NORTH FULTON OFFICE LOFT SPACE FOR LEASE

PAVILION CENTER 9755 Dogwood Road Roswell, GA 30075

LEASE RATE: \$18.25 - \$18.75/SF SIZE: 2,006 TO 2,884 RSF

- Ideal for Growing and Emerging Companies
- Located in the Roswell Opportunity Zone. Go to http://www.roswellgov.com/home/showdocument?