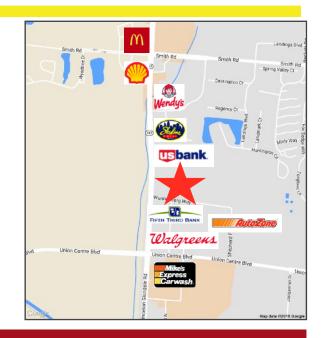

## **Beckett Ridge Professional Building**

4896 Wunnenberg Way West Chester, OH 45069

#### **Property Highlights**

- 2,584 SF office condo
- · End cap unit
- · Lots of windows for natural light
- Currently used as a physical therapist office
- Convenient location- just off SR 747 near Union Centre and minutes to I-75 and I-275
- · User friendly, private suite entrance
- · Excellent build-out
- Street marquis
- Ample parking
- Available for occupancy February 2020
- Asking \$14.50 PSF NNN (OpEx \$4.55 PSF)