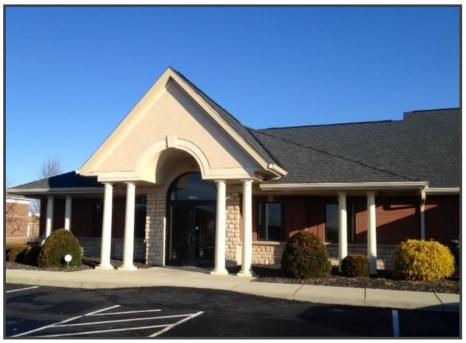

## **Beckett Ridge Professional Building**

4896 Wunnenberg Way West Chester, OH 45069

#### **Property Highlights**

- 2,584 SF office condo
- · End cap unit
- · Lots of windows for natural light
- Currently used as a physical therapist office
- Convenient location- just off SR 747 near Union Centre and minutes to I-75 and I-275
- · User friendly, private suite entrance
- · Excellent build-out
- Street marquis
- Ample parking
- Available for occupancy February 2020
- Asking \$14.50 PSF NNN (OpEx \$4.55 PSF)