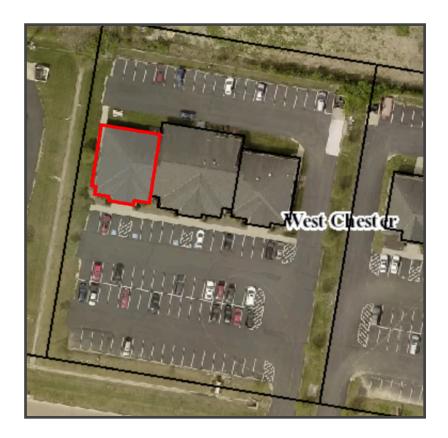

## **Beckett Ridge Professional Building**

4896 Wunnenberg Way West Chester, OH 45069

#### **Property Highlights**

- 2,584 SF office condo
- · End cap unit
- · Lots of windows for natural light
- Currently used as a physical therapist office
- Convenient location- just off SR 747 near Union Centre and minutes to I-75 and I-275
- · User friendly, private suite entrance
- · Excellent build-out
- Street marquis
- Ample parking
- Available for occupancy February 2020
- Asking \$14.50 PSF NNN (OpEx \$4.55 PSF)