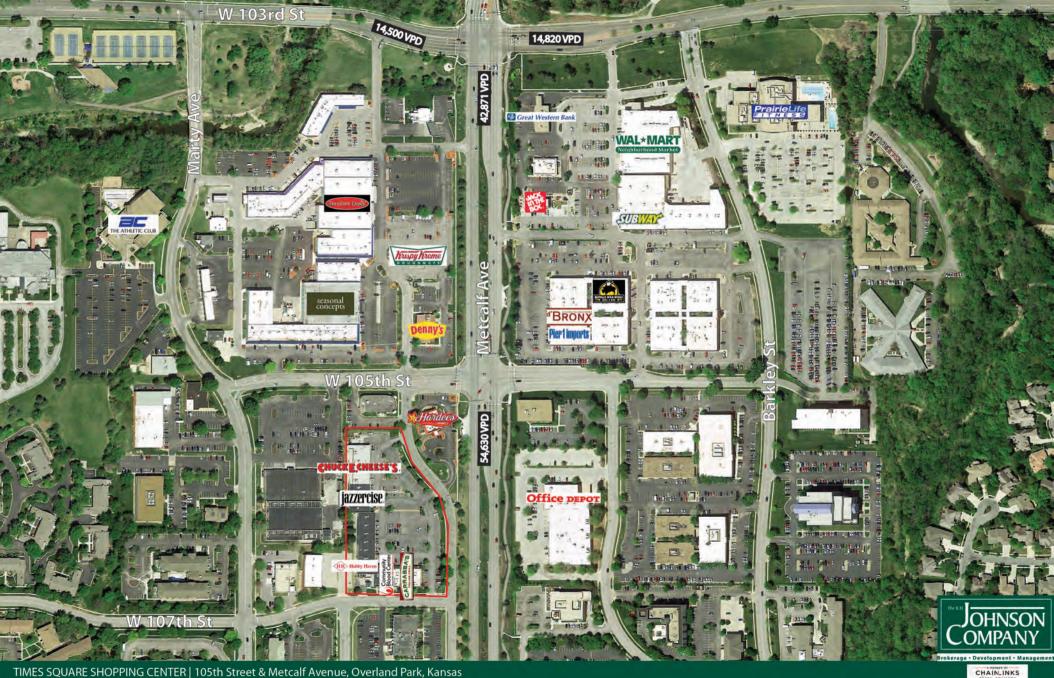

#### **SITE SUMMARY**

- 2,947 SF Available
- Located Right Off I-435
- 56,630 VPD on Metcalf
- \$14.00 PSF + \$5.23 PSF NNN's

**Chuck Zoog, CCIM** czoog@rhjohnson.com | 816.268.2440

While this information is deemed correct, no representation is made as to the accuracy thereof. This information is subject to errors, omissions and change of terms at any time. The property may be withdrawn from the marke t without notice.

TIMES SQUARE SHOPPING CENTER | 105th Street & Metcalf Avenue, Overland Park, Kansas

TIMES SQUARE SHOPPING CENTER | 105th Street & Metcalf Avenue, Overland Park, Kansas