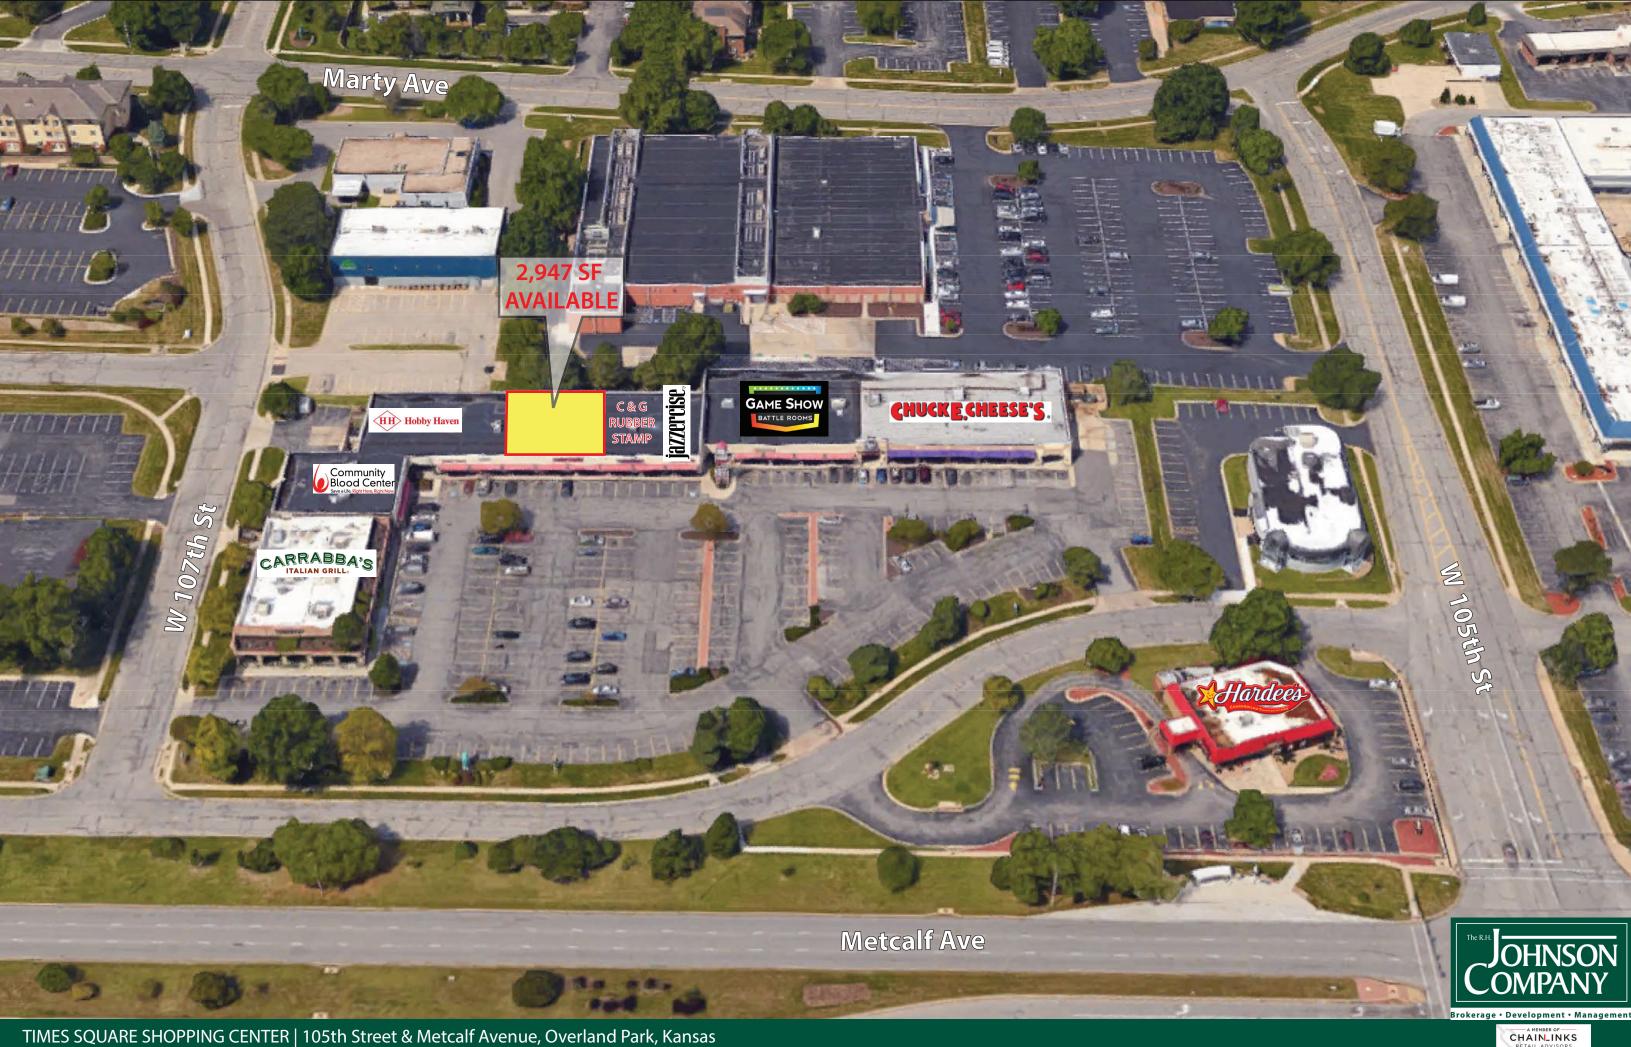

#### **SITE SUMMARY**

- 2,947 SF Available
- Located Right Off I-435
- 56,630 VPD on Metcalf
- \$14.00 PSF + \$5.23 PSF NNN's

**Chuck Zoog, CCIM** czoog@rhjohnson.com | 816.268.2440

While this information is deemed correct, no representation is made as to the accuracy thereof. This information is subject to errors, omissions and change of terms at any time. The property may be withdrawn from the marke t without notice.

TIMES SQUARE SHOPPING CENTER | 105th Street & Metcalf Avenue, Overland Park, Kansas

TIMES SQUARE SHOPPING CENTER | 105th Street & Metcalf Avenue, Overland Park, Kansas