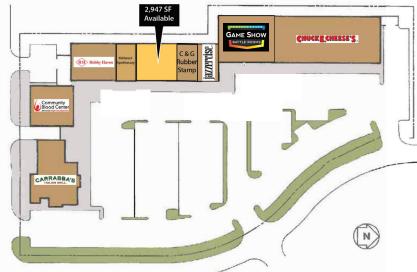

#### **SITE SUMMARY**

- 2,947 SF Available
- Located Right Off I-435
- 56,630 VPD on Metcalf
- \$14.00 PSF + \$5.23 PSF NNN's

**Chuck Zoog, CCIM** czoog@rhjohnson.com | 816.268.2440

While this information is deemed correct, no representation is made as to the accuracy thereof. This information is subject to errors, omissions and change of terms at any time. The property may be withdrawn from the marke t without notice.

TIMES SQUARE SHOPPING CENTER | 105th Street & Metcalf Avenue, Overland Park, Kansas

TIMES SQUARE SHOPPING CENTER | 105th Street & Metcalf Avenue, Overland Park, Kansas