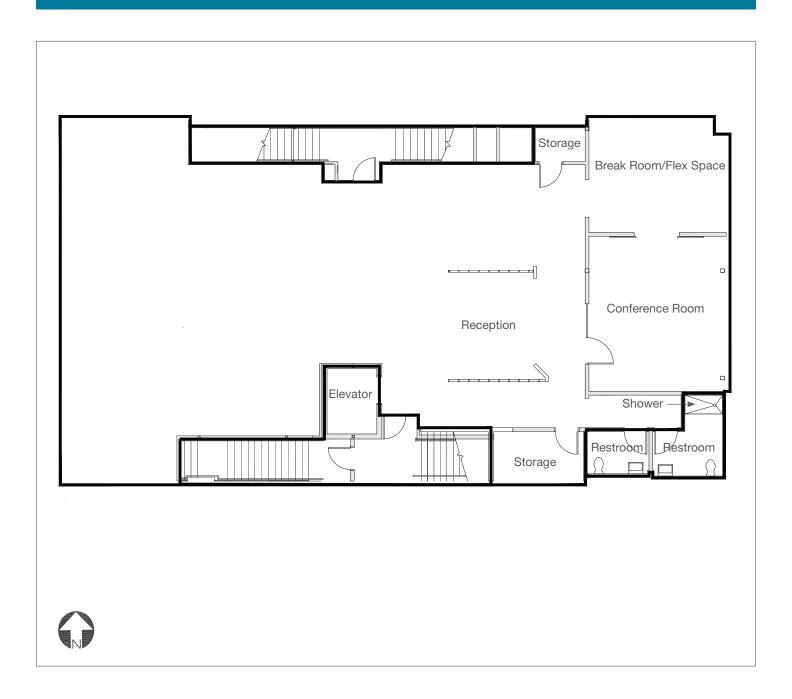

#### **Features**

Exposed brick and beam

Unique hard wood floors

Flexible lease terms

Restrooms and shower within space (2nd floor)

Food carts 1 block away

Seismically upgraded

Elevator served

Free building storage (basement level)

#### **Availabilities**

4,208 RSF - \$28.00 per RSF, FS