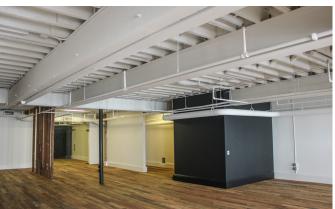

#### **Features**

Exposed brick and beam

Unique hard wood floors

Flexible lease terms

Restrooms and shower within space (2nd floor)

Food carts 1 block away

Seismically upgraded

Elevator served

#### **Availabilities**

4,208 RSF - \$28.00 per RSF, FS