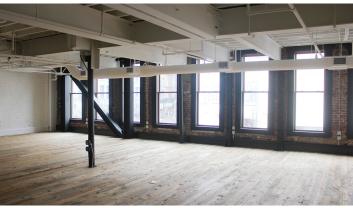

#### **Features**

Exposed brick and beam

Unique hard wood floors

Flexible lease terms

Restrooms and shower within space (2nd floor)

Food carts 1 block away

Seismically upgraded

Elevator served