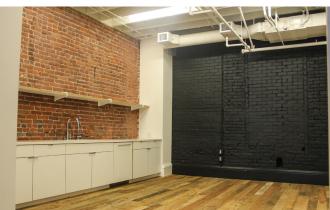

#### **Features**

Exposed brick and beam

Unique hard wood floors

Flexible lease terms

Restrooms and shower within space (2nd floor)

Food carts 1 block away

Seismically upgraded

Elevator served

#### **Availabilities**

4,208 RSF - \$28.00 per RSF, FS