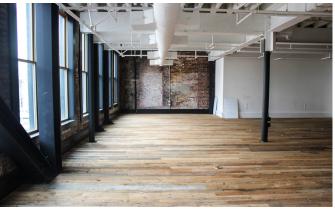

#### **Features**

Exposed brick and beam

Unique hard wood floors

Flexible lease terms

Restrooms and shower within space (2nd floor)

Food carts 1 block away

Seismically upgraded

Elevator served

#### **Availabilities**

4,208 RSF - \$28.00 per RSF, FS