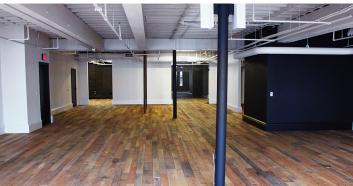

#### **Features**

Exposed brick and beam

Unique hard wood floors

Flexible lease terms

Restrooms and shower within space (2nd floor)

Food carts 1 block away

Seismically upgraded

Elevator served