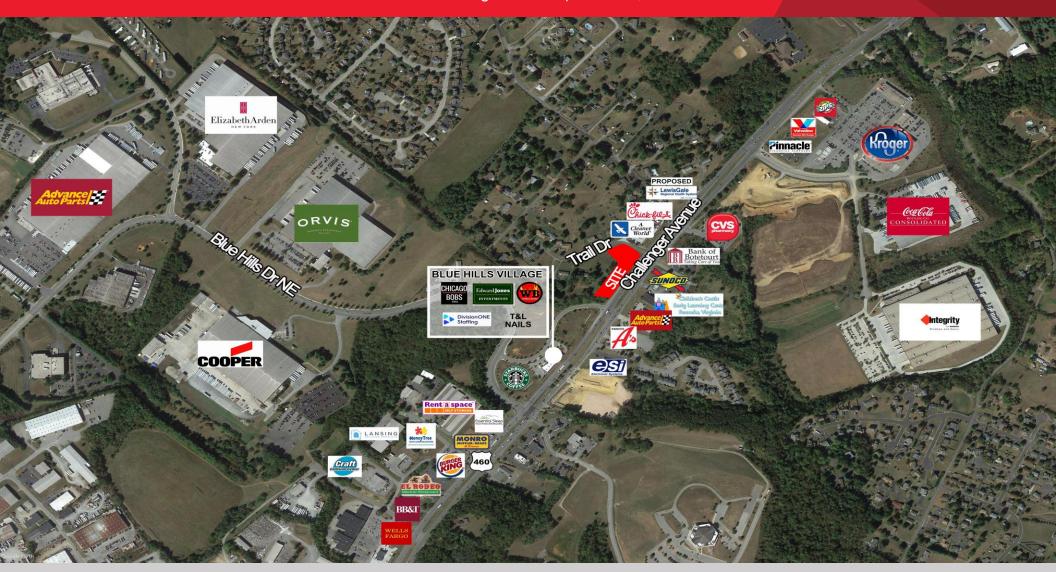

## **Property Features**

- · Corner lot on high traffic 4 lane corridor
- Site contains approximately 1.96 acres of land along Challenger and is zoned C-1
- The property has over 380' frontage on Challenger Ave
- New development in the area includes a Kroger, CVS, and Chick Fil A
- Traffic count: 40,000 VPD
- Adjoining 1.62 AC is available for purchase or boundary adjustments
- Sale Price \$575,000