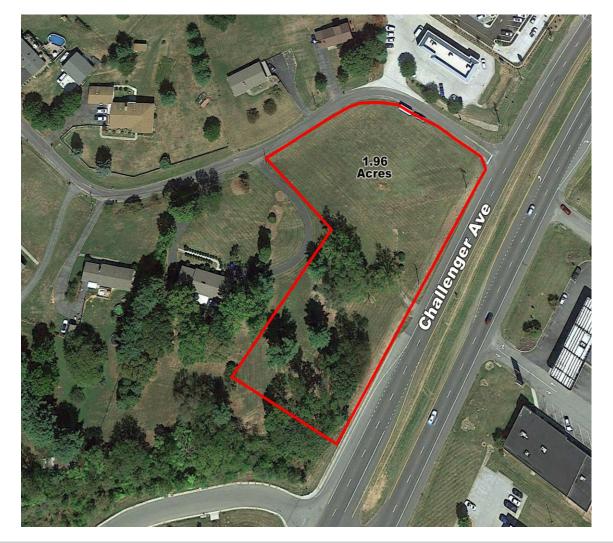

## **Property Features**

- · Corner lot on high traffic 4 lane corridor
- Site contains approximately 1.96 acres of land along Challenger and is zoned C-1
- The property has over 380' frontage on Challenger Ave
- New development in the area includes a Kroger, CVS, and Chick Fil A
- Traffic count: 40,000 VPD
- Adjoining 1.62 AC is available for purchase or boundary adjustments
- Sale Price \$575,000