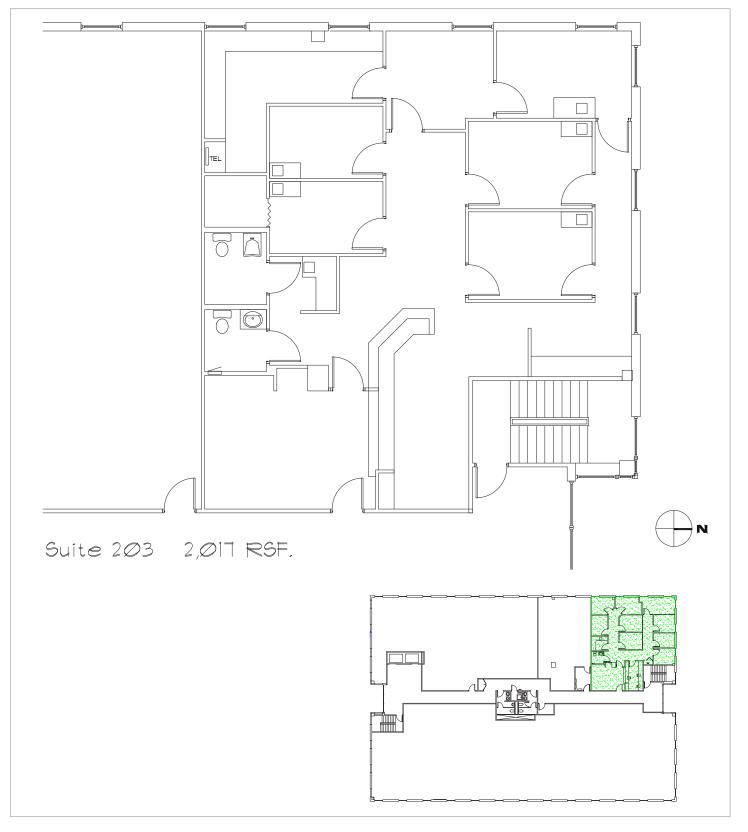

## Suite 203 Space Plan

HSA Commercial: 100 S Wacker Drive, Suite 950 | Chicago, Illinois 60606 | www.hsacommercial.com

Above information is subject to verification and no liability for errors or omissions is assumed. Price is subject to change and listing may be withdrawn without notice.

## SUITES AVAILABLE

- Renovated common areas
- Tenant improvement allowance available
- Surgery center located on 1st floor
- A ColonyCapital property

| Suite                                                       | Sq. Ft. Available | Condition                      |
|-------------------------------------------------------------|-------------------|--------------------------------|
| 200                                                         | 2,559 SF          | Ready Sleep Lab/Medical Office |
| 203*                                                        | 2,017 SF          | Ready Medical Office Suite     |
| 204                                                         | 2,700 SF          | Ready Medical Office Suite     |
| 205*                                                        | 1,398 SF          | Shell                          |
| 303                                                         | 1,927 SF          | Ready Medical Office Suite     |
| *3,415 SF of contiguous space is available on the 2nd floor |                   |                                |