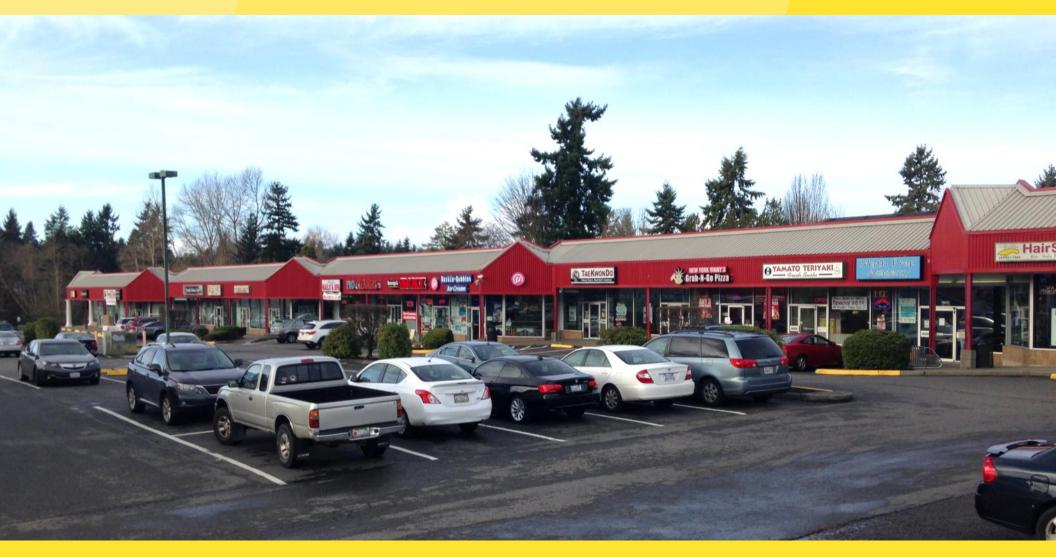

#### **Property Highlights**

- Join Subway, Papa Murphy's, Grease Monkey, Baskin Robbins and many more
- Prime intersection in Federal Way
- Located in the heart of a residential community
- Neighbors including Safeway, Rite Aid, and Fred Meyers