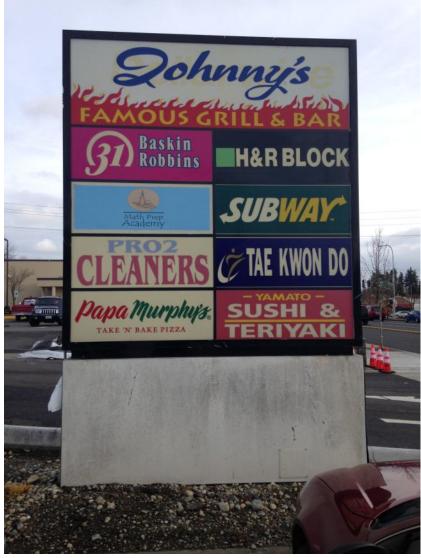

#### **Property Highlights**

- Join Subway, Papa Murphy's, Grease Monkey, Baskin Robbins and many more
- Prime intersection in Federal Way
- Located in the heart of a residential community
- Neighbors including Safeway, Rite Aid, and Fred Meyers