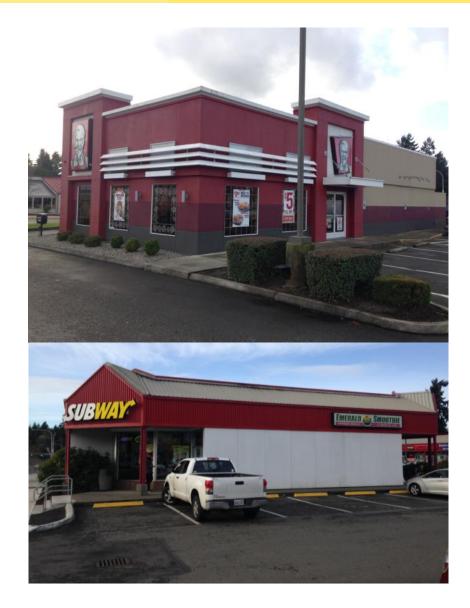

#### **Property Highlights**

- Join Subway, Papa Murphy's, Grease Monkey, Baskin Robbins and many more
- Prime intersection in Federal Way
- Located in the heart of a residential community
- Neighbors including Safeway, Rite Aid, and Fred Meyers