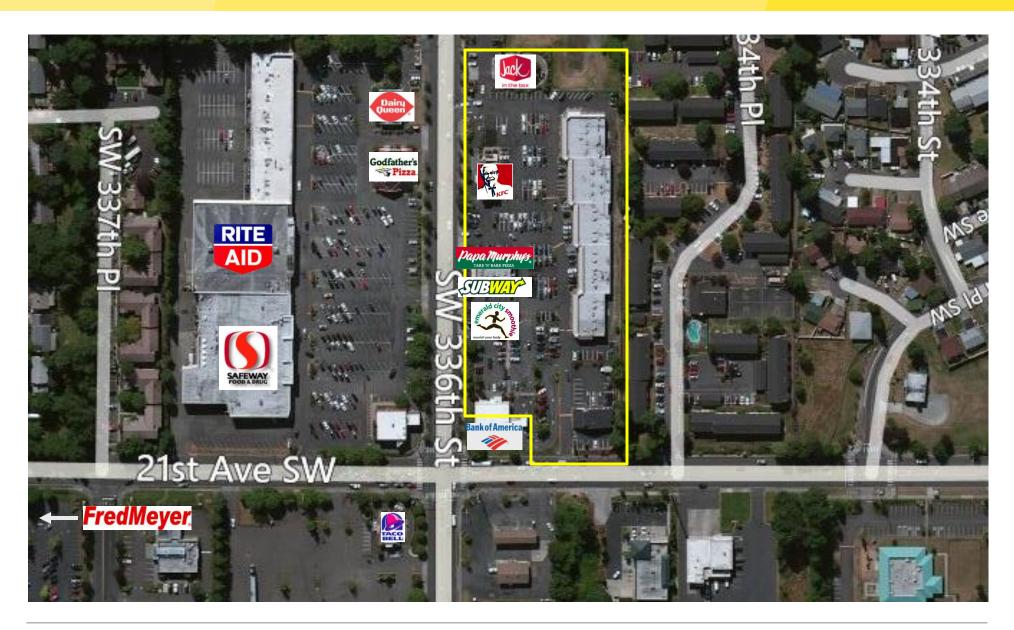

#### **LOCATION DETAILS**

- Access provided from both the arterial and the side street
- High traffic counts:

• 336th Street: 21,000 cars/day

• 21st Ave SW: 16,000 cars/day

Building Signage available

#### **Property Highlights**

- Join Subway, Papa Murphy's, Grease Monkey, Baskin Robbins and many more
- Prime intersection in Federal Way
- Located in the heart of a residential community
- Neighbors including Safeway, Rite Aid, and Fred Meyers