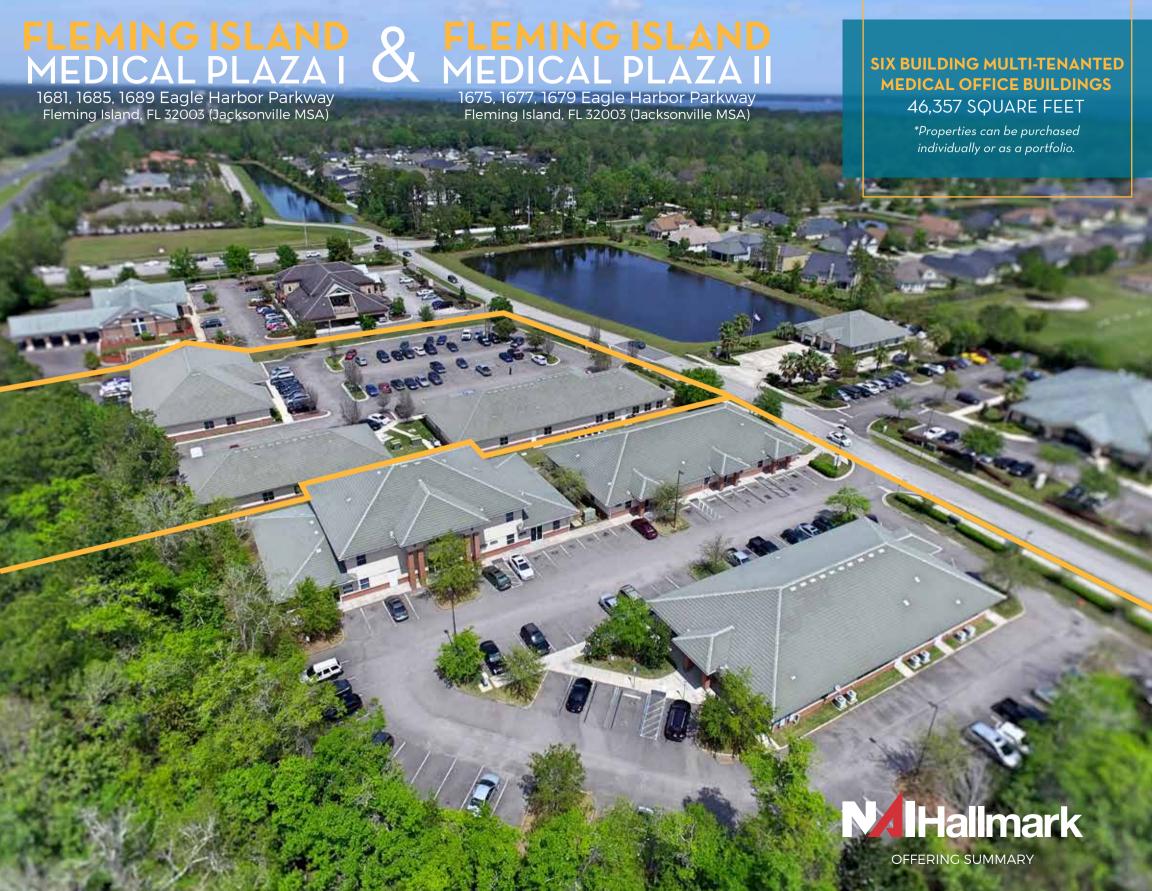

### THE OPPORTUNITY

NAI Hallmark, as exclusive advisor, is privileged to present the opportunity to acquire Fleming Island Medical Plaza I & II located at 1681, 1685, 1689 & 1675, 1677, 1679 Eagle Harbor Parkway, Fleming Island, Florida 32003 (the "Property"). The Property consists of six (6) multi-tenanted medical office buildings totaling 46,357 square feet. The Property is situated on 4.14 acres of land based in the core of Fleming Island located east of US 17 and south of SR 220. Fleming Island Medical Plaza I was built in 2003 and Fleming Island Medical Plaza II was built in 2007. Together, they are approximately 83% occupied.

#### **ASSET PROFILE**

| Address:                | 1681, 1685, 1689 & 1675, 1677, 1679<br>Eagle Harbor Parkway, Fleming<br>Island, Florida 32003 (Jacksonville<br>MSA) |
|-------------------------|---------------------------------------------------------------------------------------------------------------------|
| Number of Buildings:    | Six (6)                                                                                                             |
| Number of Floors:       | 1 - 2                                                                                                               |
| Tax Real Estate Number: | 04-05-26-014176-004-00 &<br>04-05-26-014176-001-03                                                                  |
| Date Built:             | 2003 / 2007                                                                                                         |
| Gross Building Area:    | 46,357 square feet                                                                                                  |
| Land Size:              | 4.14 Acres                                                                                                          |
| Zoning:                 | PUD                                                                                                                 |
| Access:                 | Eagle Harbor Parkway                                                                                                |
| Current Occupancy:      | 83%                                                                                                                 |
|                         |                                                                                                                     |