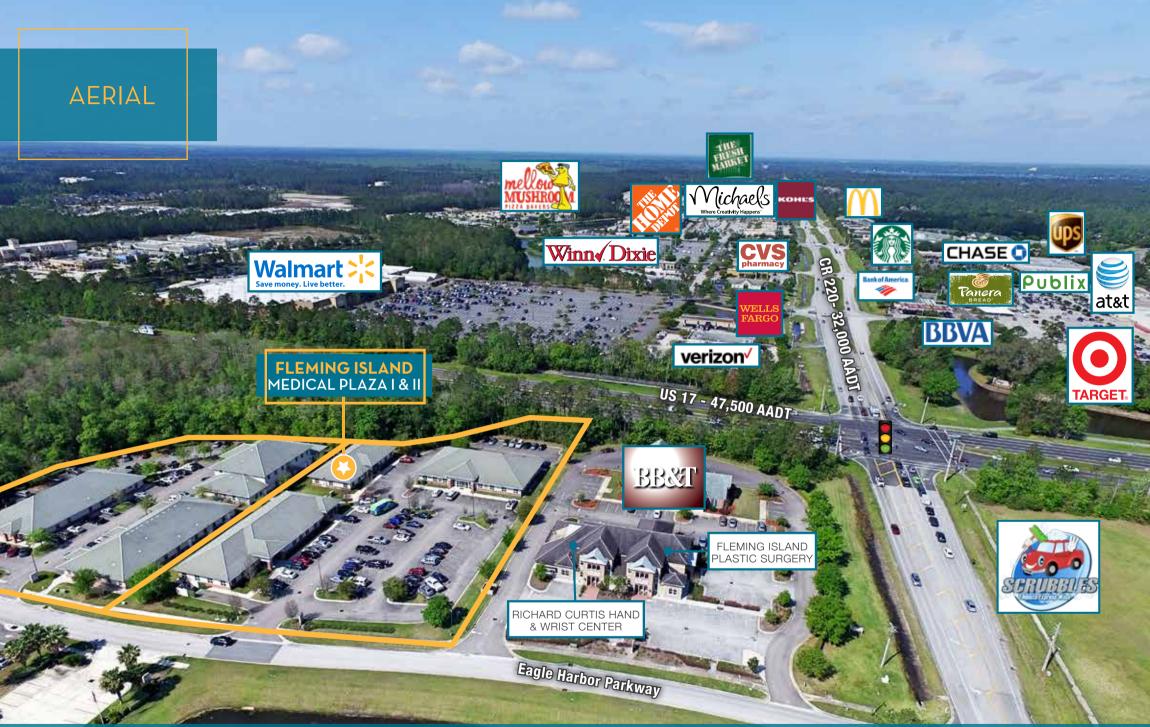

#### GREAT LOCATION - STRONG DEMOGRAPHICS

➤ Located in the heart of Fleming Island near the heavily trafficked intersection of US 17 and CR 220. Fleming Island, zip code 32003, is one of the wealthiest in Northeast Florida, with an average household income of over \$100,000, average net worth just under \$1 million and an average home price of over \$300,000.

# CLOSE PROXIMITY TO EXPANDING MEDICAL FACILITY, AND RETAIL AMENITIES

➤ The Property is less than 1.5 miles away from Baptist Health Clay Medical Campus and Emergency Center, which draws patients from all over Clay County (population +/- 200,000). Baptist recently announced a \$200 million, 300,000 sq ft expansion to this facility creating over 100 new beds and 700 new jobs, and increasing the medical presence in the area. In addition, the Property is conveniently located near drugstores, restaurants and other retail shops including, Walmart, Target, Publix, CVS, Starbucks, etc.