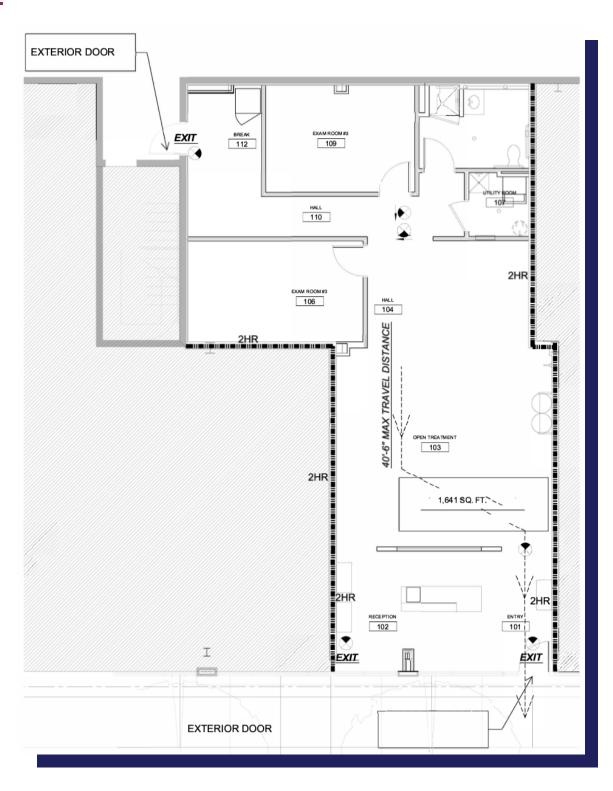

# **FLOOR PLAN**

### **SNAPSHOT**

- 1,641 Sq Ft retail space for lease in LUXE on Chicago Development by Award-Winning Fifield Companies
- Beautiful open concept layout includes reception/waiting area, 2 private offices,
  ADA bathroom with shower, utility closet, and spacious break room
- Ground floor new construction retail space FULLY LEASED, 59-unit, pet friendly luxury apartment building
- Ideal for yoga, fitness, physical therapy, chiropractor, medical/office or other retail use
- High visibility location with over 17,000 vehicles per day and Walk Score of 97