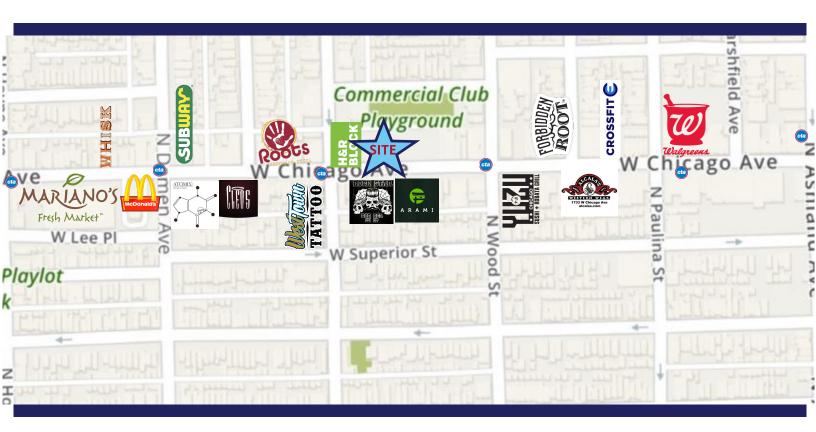

# **AREA MAP**

#### TRANSIT AT SITE

0.1 mile from CTA #66 Chicago

0.2 miles from CTA #50 Damen

0.3 miles from CTA #9 Ashland

andrea@millerchicagorealestate.com

### **TRAFFIC COUNT**

**W** Chicago Ave 20,597

**N** Damen Ave 17,300

**N** Ashland Ave 35,157