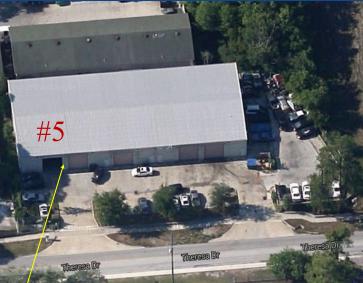

Unit #5: 2,336 SF

**Lease Rate:** 

\$1,500/month (Modified gross)

Zoning: CCG-2

Roll-Up Door Size:

**14**' x **14**'

Chip Sistare / Direct: (904) 421-8546 / csistare@cbcbenchmark.com

/ COMMERCIAL TO THE CORE