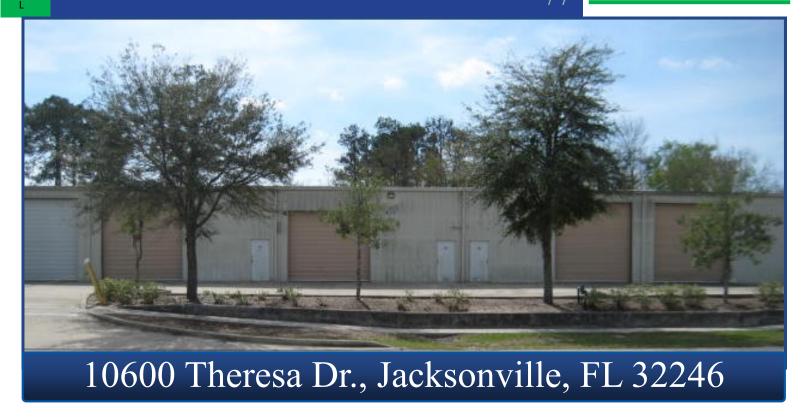

## **Warehouse Facility**

- Flexible 11,680 SF warehouse facility divided into five individual units.
- Four units have 14'Wx14'H roll up doors and one unit has a 14'Wx12'H roll up door.
- ◆ The unit has 280 SF of office space with a bathroom and 2,056 SF of warehouse space.
- Each unit has a back door, and is individually metered; City water and sewer.
- Sits on a .63 acre site with 14 parking spaces plus additional parking on the side of the building.
- Centrally located near I-295 and Atlantic Blvd.