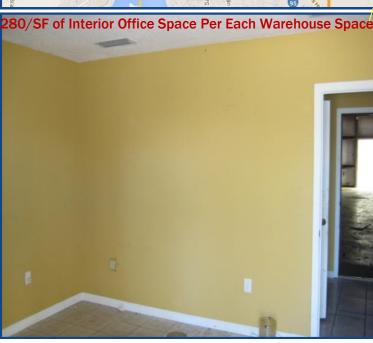

## **Warehouse Facility**

- Flexible 11,680 SF warehouse facility divided into five individual units.
- Four units have 14'Wx14'H roll up doors and one unit has a 14'Wx12'H roll up door.
- ◆ The unit has 280 SF of office space with a bathroom and 2,056 SF of warehouse space.
- Each unit has a back door, and is individually metered; City water and sewer.
- Sits on a .63 acre site with 14 parking spaces plus additional parking on the side of the building.
- Centrally located near I-295 and Atlantic Blvd.