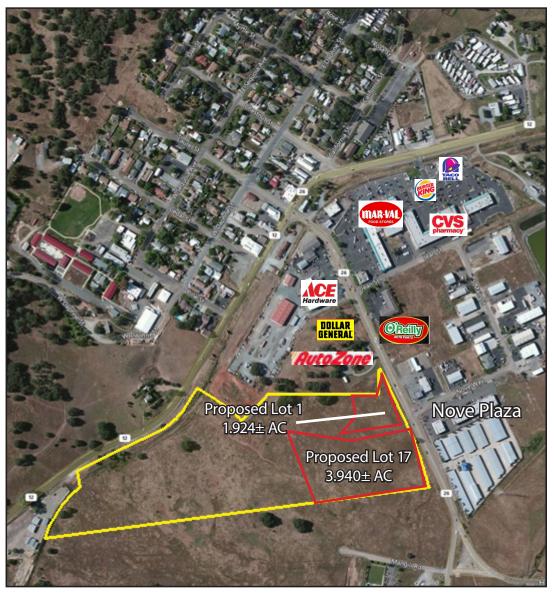

### LISTING DATA

**AVAILABLE LAND:** Total: 31.86± acres

TRAFFIC COUNTS: Highway 26: 11,900 cars ADT (2015) **COMMENTS:** 

- Commercial land for development near Valley Springs Commercial hub!
- Property has frontage on two California Highways
- Nearby retailers include ACE Hardware, CVS, Mar-Val Foods, Round Table Pizza, Taco Bell, and Burger King