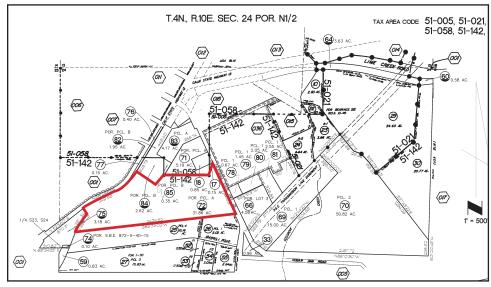

### LISTING DATA

**AVAILABLE LAND:** Total: 31.86± acres

TRAFFIC COUNTS: Highway 26: 11,900 cars ADT (2015) **COMMENTS:** 

- Commercial land for development near Valley Springs Commercial hub!
- Property has frontage on two California Highways
- Nearby retailers include ACE Hardware, CVS, Mar-Val Foods, Round Table Pizza, Taco Bell, and Burger King