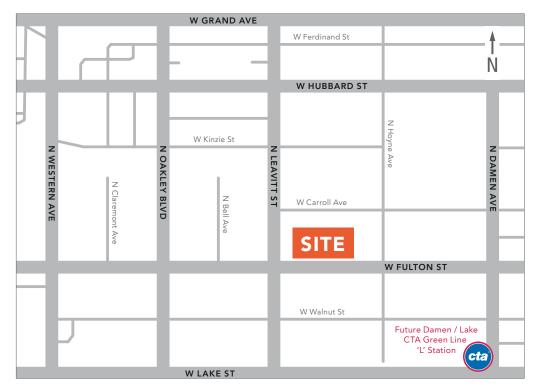

#### **BUILDING INFORMATION**

**LEASE RATE:** \$16 - \$20

AVAILABLE SPACE: 2,000 SF - 12,000 SF (full floor)

BUILDING SIZE: 51,000 SF

CEILING HEIGHT: 11' - 16'

LOADING: Shared truck level dock

Passenger elevator

**ZONING:** PMD-4

#### SITE HIGHLIGHTS

New ownership performing substantial building and common area upgrades. T.I. packages available.