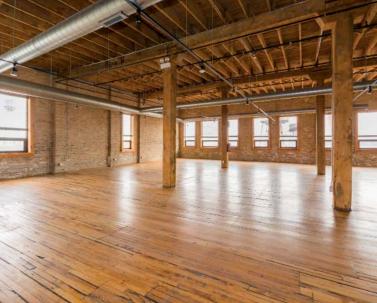

### 2140 W. FULTON - OFFICE

- ▶ Hardwood & concrete floors
- ▶ Exposed brick & timber
- ▶ High ceilings & abundant natural light