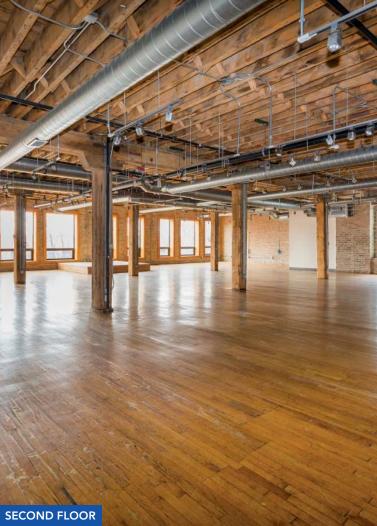

### 2140 W. FULTON - OFFICE

- ▶ Hardwood & concrete floors
- ▶ Exposed brick & timber
- ▶ High ceilings & abundant natural light