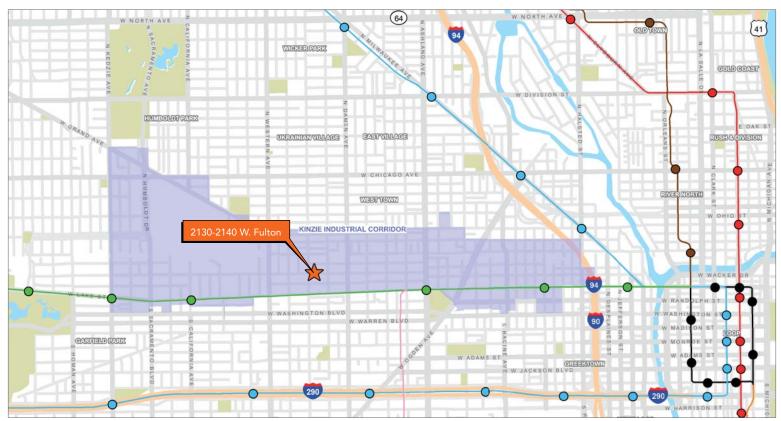

#### KINZIE INDUSTRIAL CORRIDOR

2130-2140 W. Fulton Street is located in the Kinzie Corridor submarket of Chicago's West Town neighborhood. While officially designated the "Kinzie Industrial Corridor", this dynamic area extending west from Fulton Market is home to far more than industry & distribution.

The Kinzie Corridor has benefited from a high level of adaptive reuse developments in recent years, in part due to the area's proximity to Fulton Market, West Loop, Ukrainian Village and Bucktown / Wicker Park. A broad range of local and national businesses, artisans, craftspeople and educators have relocated to this area, drawn by the large inventory of creative loft and flex / industrial space and comparatively affordable rental rates.