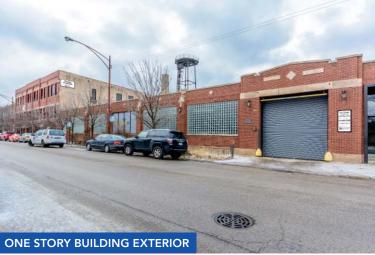

#### **BUILDING INFORMATION**

**LEASE RATE:** \$16 - \$20

AVAILABLE SPACE: 2,000 SF - 12,000 SF (full floor)

BUILDING SIZE: 51,000 SF

CEILING HEIGHT: 11' - 16'

LOADING: Shared truck level dock

Passenger elevator

### 2130 W. FULTON – FLEX / INDUSTRIAL

- ▶ Concrete floors
- ▶ Recessed truck-level loading dock
- ▶ Wide corridors for easy maneuvering

### 2140 W. FULTON - OFFICE

- ▶ Hardwood & concrete floors
- ▶ Exposed brick & timber
- ▶ High ceilings & abundant natural light