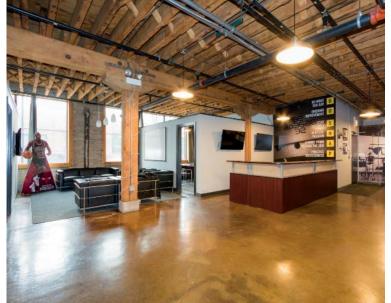

### 2140 W. FULTON - OFFICE

- ▶ Hardwood & concrete floors
- ▶ Exposed brick & timber
- ▶ High ceilings & abundant natural light