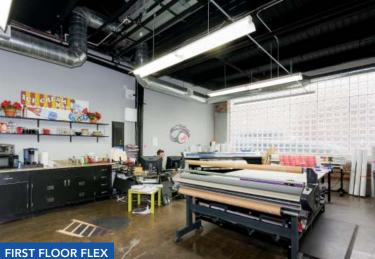

### 2130 W. FULTON – FLEX / INDUSTRIAL

- ▶ Concrete floors
- ▶ Recessed truck-level loading dock
- ▶ Wide corridors for easy maneuvering