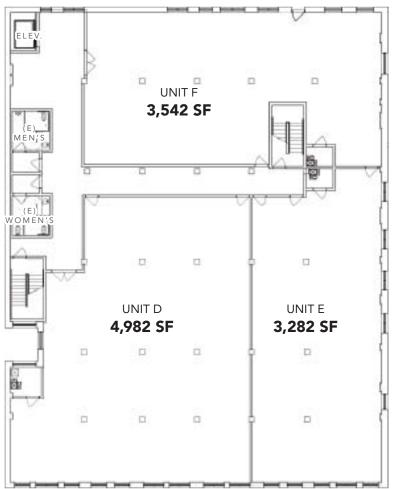

#### THIRD FLOOR

**ARI TOPPER, CFA** 

ari@baumrealty.com 312.275.3113 **TYLER DECHTER** 

312.275.3132 tyler@baumrealty.com

©2018Allinformationsuppliedisfromsourcesdeemedreliableandisfurnishedsubjecttoerrors, omissions, modifications, removalofthelisting fromsaleorlease, and to any listing conditions, including the ratesand manner of payment for formation supplied is from sources deemed reliable to principal sonduly licenseed brokers. This information may include estimates and projections with respect to further events, and the sefuture events, and the sefuture events may or may not actually occur. Such estimates and projections reflectivarious assumptions concerning anticipated results. While we believe these assumptions and projections will prove to have been correct. Therefore, actual results may vary materially from these for ward-thinking estimates and projections and projections and projections and projections and projections and projection and proje

### 2130 W. FULTON – FLEX / INDUSTRIAL

- ▶ Concrete floors
- ▶ Recessed truck-level loading dock
- ▶ Wide corridors for easy maneuvering

### 2140 W. FULTON - OFFICE

- ▶ Hardwood & concrete floors
- ▶ Exposed brick & timber
- ▶ High ceilings & abundant natural light