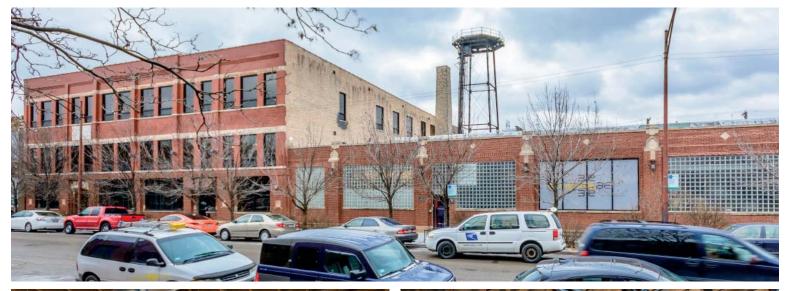

# 2130-2140 W. Fulton Street

CHICAGO, IL 60612 | WEST TOWN

### For Lease

**OFFICE & FLEX / INDUSTRIAL** 

#### **BUILDING INFORMATION**

**LEASE RATE:** \$16 - \$20

AVAILABLE SPACE: 2,000 SF - 12,000 SF (full floor)

BUILDING SIZE: 51,000 SF

CEILING HEIGHT: 11' - 16'

LOADING: Shared truck level dock

Passenger elevator

#### SITE HIGHLIGHTS

New ownership performing substantial building and common area upgrades. T.I. packages available.