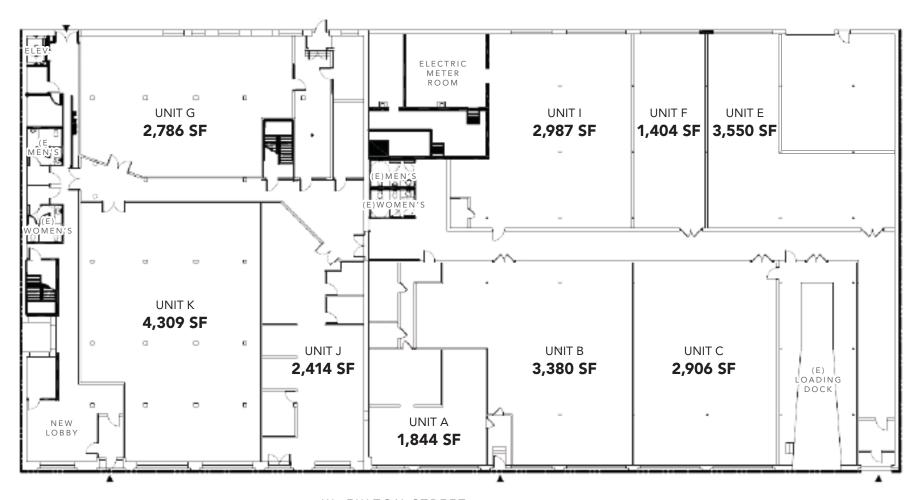

#### FIRST FLOOR

W. FULTON STREET

**ARI TOPPER, CFA** 

ari@baumrealty.com 312.275.3113 **TYLER DECHTER** 

312.275.3132 tyler@baumrealty.com

©2018Allinformationsuppliedisfromsourcesdeemedreliableandisfurnishedsubjecttoerrors, omissions, modifications, removalofthelisting fromsaleorlease, and to any listing conditions, including the ratesand manner of payment for formation supplied is from sources deemed reliable to principal sonduly licenseed brokers. This information may include estimates and projections with respect to further events, and the sefuture events, and the sefuture events may or may not actually occur. Such estimates and projections reflectivarious assumptions concerning anticipated results. While we believe these assumptions and projections will prove to have been correct. Therefore, actual results may vary materially from these for ward-thinking estimates and projections and projections and projections and projections and projections and projection and proje

### 2130 W. FULTON – FLEX / INDUSTRIAL

- ▶ Concrete floors
- ▶ Recessed truck-level loading dock
- ▶ Wide corridors for easy maneuvering

### 2140 W. FULTON - OFFICE

- ▶ Hardwood & concrete floors
- ▶ Exposed brick & timber
- ▶ High ceilings & abundant natural light