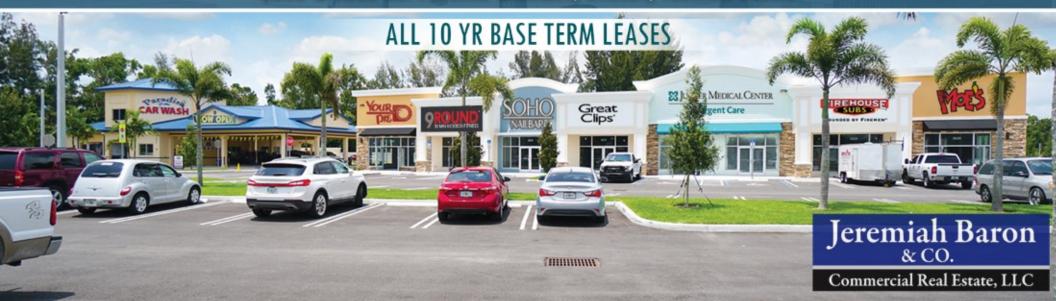

### **INVESTMENT SUMMARY**

**COMMERCIAL REAL ESTATE, LLC** is pleased to offer the opportunity to acquire the fee simple interest (land and building ownership) in Baron Shoppes, a 100% occupied multi-tenant retail center located in Stuart, Florida newly constructed in May-2018. The property consists of three freestanding pad buildings, Metro Diner, Eyeglass World, and Paradise Car Wash, as well as a 7-suite inline shops building featuring Moe's Southwest Grille, Firehouse Subs, Great Clips,9 Round Kickboxing, Jupiter Medical, and more. This e-commerce resistant tenant lineup includes restaurant, daily needs, car-wash, and medical uses, promoting crossover shopping and excellent tenant synergy. The shopping center is currently split into three separate tax parcels, offering new ownership the flexibility to sell off the Eyeglass World parcel separately, as a single tenant offering. Furthermore, the Metro Diner and Paradise Car Wash buildings, currently on same tax parcel as multi tenant inline shop building, could be re-platted and sold off individually, offering potential upside and cap rate arbitrage to new ownership. Ideal small shop spaces allowed for ease of lease up. The durable rent roll is composed of no more than 16% of square footage to any particular tenant use. 94% of tenant leases feature rare annual rental increases, creating annual blended NOI growth of 2% and hedging against inflation.

#### STRONG TENANT LINEUP | BRAND NEW LONG TERM LEASES

- Brand new 10-year leases from e-commerce resistant inline shops Moe's Southwest Grille, Firehouse Subs, Great Clips, Your Pie Pizza, 9 Round Kickboxing, and Jupiter Medical
- Three freestanding pads with new 10-year leases: Metro Diner, Eye Glass World, and Paradise Car Wash
- Long-term 10-year leases demonstrate tenants' commitment to the site
- Complimentary uses including restaurants, barbershop, medical, eye glasses, and car wash promote crossover shopping within the center

#### BRAND NEW 2018 CONSTRUCTION | THREE PADS | BREAKUP OPPORTUNITY

- Recently completed construction in May-2018
- Modern buildings built with high quality materials and attractive facade work
- High quality construction creates the ideal consumer experience and provides for stronger tenant retention and sales performance
- Future potential breakup opportunity of three pad sites, offers potential upside and cap rate arbitrage to new ownership