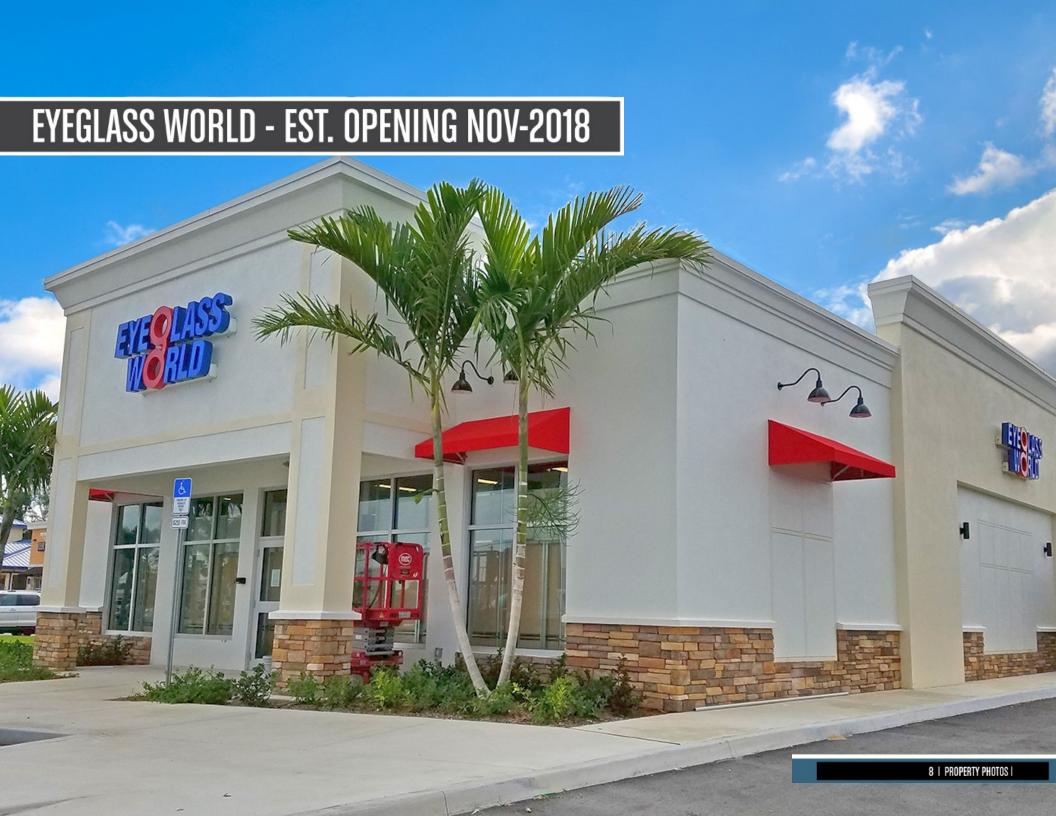

### **INVESTMENT SUMMARY**

**COMMERCIAL REAL ESTATE, LLC** is pleased to offer the opportunity to acquire the fee simple interest (land and building ownership) in Baron Shoppes, a 100% occupied multi-tenant retail center located in Stuart, Florida newly constructed in May-2018. The property consists of three freestanding pad buildings, Metro Diner, Eyeglass World, and Paradise Car Wash, as well as a 7-suite inline shops building featuring Moe's Southwest Grille, Firehouse Subs, Great Clips,9 Round Kickboxing, Jupiter Medical, and more. This e-commerce resistant tenant lineup includes restaurant, daily needs, car-wash, and medical uses, promoting crossover shopping and excellent tenant synergy. The shopping center is currently split into three separate tax parcels, offering new ownership the flexibility to sell off the Eyeglass World parcel separately, as a single tenant offering. Furthermore, the Metro Diner and Paradise Car Wash buildings, currently on same tax parcel as multi tenant inline shop building, could be re-platted and sold off individually, offering potential upside and cap rate arbitrage to new ownership. Ideal small shop spaces allowed for ease of lease up. The durable rent roll is composed of no more than 16% of square footage to any particular tenant use. 94% of tenant leases feature rare annual rental increases, creating annual blended NOI growth of 2% and hedging against inflation.

### EYEGLASS WORLD

Eyeglass World, LLC operates a chain of eyewear stores in the United States. It offers glasses for men and women, and kids; designer glasses, sunglasses, and safety eyewear; functional and fashionable safety eyewear with various lenses and frames; contact lenses accessories; anti-reflective coating, transitions color-changing, impact-resistant polycarbonate lenses; and single vision plastic lenses. The company also provides optometry services. In addition, it sells eyeglasses online.