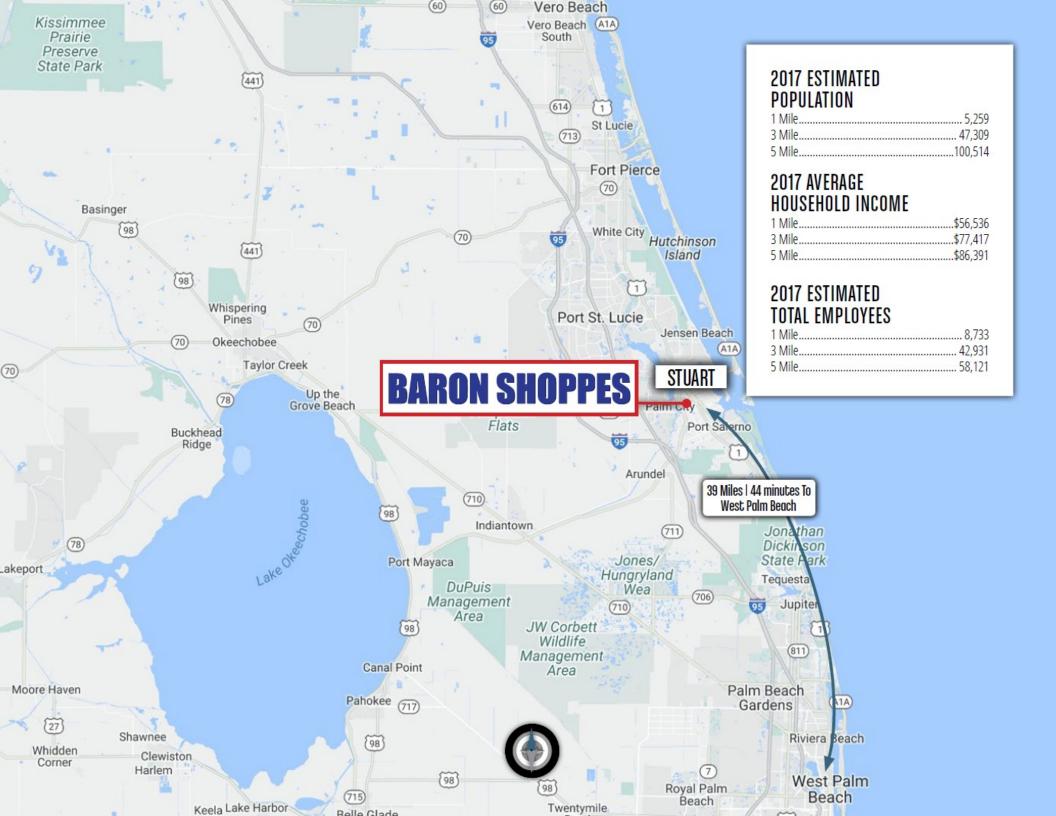

The City of Stuart sits along Florida's Treasure Coast as part of the Port St. Lucie MSA. The area features an economy driven by the retail service, hospitality, construction and government sectors. Stuart provides quick access to nearby metropolitan centers Fort Pierce and West Palm Beach via Highway 1. The 5-mile trade is supported by a population of exceeding 100,000 with more than 58,000 employees, and an affluent average household income of \$86,000. The city of Stuart is served by the West Palm Beach Airport, 40 miles away, Fort Lauderdale Airport 86 miles away, and the public use Latham Field Airport located across the street from the site. The site is 27 miles from Tailwinds Private Airport, which serves the affluent Jupiter Island communities, home to some of the worlds famous professional golfers including Tiger Woods, Justin Thomas, Dustin Johnson, Rickie Fowler, and more.

#### DENSE POPULATION IN 5-MILE TRADE AREA

- More than 100,000 residents and nearly 58,000 employees support the trade area
- Affluent \$86,000 average household income

# AREA DEMOGRAPHICS

| DEMOGRAPHICS                                                                                                                                                                                                                                                                                                                                                                                                                                                                                                                                                                                                                                                                                                                                                                                                                                                                                                                                                                                                                                                                                                                                                                                                                                                                                                                                                                                                                                                                                                                                                                                                                                                                                                                                                                                                                                                                                                                                                                                                                                                                                                                   | 1 MILE   | 3 MILES  | 5 MILES  |
|--------------------------------------------------------------------------------------------------------------------------------------------------------------------------------------------------------------------------------------------------------------------------------------------------------------------------------------------------------------------------------------------------------------------------------------------------------------------------------------------------------------------------------------------------------------------------------------------------------------------------------------------------------------------------------------------------------------------------------------------------------------------------------------------------------------------------------------------------------------------------------------------------------------------------------------------------------------------------------------------------------------------------------------------------------------------------------------------------------------------------------------------------------------------------------------------------------------------------------------------------------------------------------------------------------------------------------------------------------------------------------------------------------------------------------------------------------------------------------------------------------------------------------------------------------------------------------------------------------------------------------------------------------------------------------------------------------------------------------------------------------------------------------------------------------------------------------------------------------------------------------------------------------------------------------------------------------------------------------------------------------------------------------------------------------------------------------------------------------------------------------|----------|----------|----------|
| 2017 Estimated Population                                                                                                                                                                                                                                                                                                                                                                                                                                                                                                                                                                                                                                                                                                                                                                                                                                                                                                                                                                                                                                                                                                                                                                                                                                                                                                                                                                                                                                                                                                                                                                                                                                                                                                                                                                                                                                                                                                                                                                                                                                                                                                      | 5,259    | 47,309   | 100,514  |
| 2022 Projected Population                                                                                                                                                                                                                                                                                                                                                                                                                                                                                                                                                                                                                                                                                                                                                                                                                                                                                                                                                                                                                                                                                                                                                                                                                                                                                                                                                                                                                                                                                                                                                                                                                                                                                                                                                                                                                                                                                                                                                                                                                                                                                                      | 5,453    | 49,191   | 105,128  |
| 2010 Census Population                                                                                                                                                                                                                                                                                                                                                                                                                                                                                                                                                                                                                                                                                                                                                                                                                                                                                                                                                                                                                                                                                                                                                                                                                                                                                                                                                                                                                                                                                                                                                                                                                                                                                                                                                                                                                                                                                                                                                                                                                                                                                                         | 4,957    | 44,898   | 94,934   |
| The state of the s |          |          |          |
| 2017 Estimated Households                                                                                                                                                                                                                                                                                                                                                                                                                                                                                                                                                                                                                                                                                                                                                                                                                                                                                                                                                                                                                                                                                                                                                                                                                                                                                                                                                                                                                                                                                                                                                                                                                                                                                                                                                                                                                                                                                                                                                                                                                                                                                                      | 2,054    | 20,969   | 45,175   |
| 2022 Projected Households                                                                                                                                                                                                                                                                                                                                                                                                                                                                                                                                                                                                                                                                                                                                                                                                                                                                                                                                                                                                                                                                                                                                                                                                                                                                                                                                                                                                                                                                                                                                                                                                                                                                                                                                                                                                                                                                                                                                                                                                                                                                                                      | 2,135    | 21,761   | 47,151   |
| 2010 Census Households                                                                                                                                                                                                                                                                                                                                                                                                                                                                                                                                                                                                                                                                                                                                                                                                                                                                                                                                                                                                                                                                                                                                                                                                                                                                                                                                                                                                                                                                                                                                                                                                                                                                                                                                                                                                                                                                                                                                                                                                                                                                                                         | 1,961    | 20,050   | 42,878   |
| 2017 Estimated White                                                                                                                                                                                                                                                                                                                                                                                                                                                                                                                                                                                                                                                                                                                                                                                                                                                                                                                                                                                                                                                                                                                                                                                                                                                                                                                                                                                                                                                                                                                                                                                                                                                                                                                                                                                                                                                                                                                                                                                                                                                                                                           | 76.95%   | 88.04%   | 91.22%   |
| 2017 Estimated Black or African American                                                                                                                                                                                                                                                                                                                                                                                                                                                                                                                                                                                                                                                                                                                                                                                                                                                                                                                                                                                                                                                                                                                                                                                                                                                                                                                                                                                                                                                                                                                                                                                                                                                                                                                                                                                                                                                                                                                                                                                                                                                                                       | 14.00%   | 6.93%    | 4.90%    |
| 2017 Estimated Asian or Pacific Islander                                                                                                                                                                                                                                                                                                                                                                                                                                                                                                                                                                                                                                                                                                                                                                                                                                                                                                                                                                                                                                                                                                                                                                                                                                                                                                                                                                                                                                                                                                                                                                                                                                                                                                                                                                                                                                                                                                                                                                                                                                                                                       | 1.33%    | 1.54%    | 1.45%    |
| 2017 Estimated American Indian or Native Alaskan                                                                                                                                                                                                                                                                                                                                                                                                                                                                                                                                                                                                                                                                                                                                                                                                                                                                                                                                                                                                                                                                                                                                                                                                                                                                                                                                                                                                                                                                                                                                                                                                                                                                                                                                                                                                                                                                                                                                                                                                                                                                               | 1.45%    | 0.83%    | 0.53%    |
| 2017 Estimated Other Races                                                                                                                                                                                                                                                                                                                                                                                                                                                                                                                                                                                                                                                                                                                                                                                                                                                                                                                                                                                                                                                                                                                                                                                                                                                                                                                                                                                                                                                                                                                                                                                                                                                                                                                                                                                                                                                                                                                                                                                                                                                                                                     | 11.03%   | 6.81%    | 3.94%    |
| 2017 Estimated Hispanic                                                                                                                                                                                                                                                                                                                                                                                                                                                                                                                                                                                                                                                                                                                                                                                                                                                                                                                                                                                                                                                                                                                                                                                                                                                                                                                                                                                                                                                                                                                                                                                                                                                                                                                                                                                                                                                                                                                                                                                                                                                                                                        | 27.38%   | 18.32%   | 12.29%   |
| 2017 Estimated Average Household Income                                                                                                                                                                                                                                                                                                                                                                                                                                                                                                                                                                                                                                                                                                                                                                                                                                                                                                                                                                                                                                                                                                                                                                                                                                                                                                                                                                                                                                                                                                                                                                                                                                                                                                                                                                                                                                                                                                                                                                                                                                                                                        | \$56,536 | \$77,417 | \$86,391 |
| 2017 Estimated Average Household Income                                                                                                                                                                                                                                                                                                                                                                                                                                                                                                                                                                                                                                                                                                                                                                                                                                                                                                                                                                                                                                                                                                                                                                                                                                                                                                                                                                                                                                                                                                                                                                                                                                                                                                                                                                                                                                                                                                                                                                                                                                                                                        |          |          |          |
|                                                                                                                                                                                                                                                                                                                                                                                                                                                                                                                                                                                                                                                                                                                                                                                                                                                                                                                                                                                                                                                                                                                                                                                                                                                                                                                                                                                                                                                                                                                                                                                                                                                                                                                                                                                                                                                                                                                                                                                                                                                                                                                                | \$38,097 | \$50,218 | \$54,248 |
| 2017 Estimated Per Capita Income                                                                                                                                                                                                                                                                                                                                                                                                                                                                                                                                                                                                                                                                                                                                                                                                                                                                                                                                                                                                                                                                                                                                                                                                                                                                                                                                                                                                                                                                                                                                                                                                                                                                                                                                                                                                                                                                                                                                                                                                                                                                                               | \$27,212 | \$34,943 | \$39,352 |
| 2016 Estimated Total Businesses                                                                                                                                                                                                                                                                                                                                                                                                                                                                                                                                                                                                                                                                                                                                                                                                                                                                                                                                                                                                                                                                                                                                                                                                                                                                                                                                                                                                                                                                                                                                                                                                                                                                                                                                                                                                                                                                                                                                                                                                                                                                                                | 773      | 3,897    | 5,700    |
| 2016 Estimated Total Employees                                                                                                                                                                                                                                                                                                                                                                                                                                                                                                                                                                                                                                                                                                                                                                                                                                                                                                                                                                                                                                                                                                                                                                                                                                                                                                                                                                                                                                                                                                                                                                                                                                                                                                                                                                                                                                                                                                                                                                                                                                                                                                 | 8,733    | 42,931   | 58,121   |