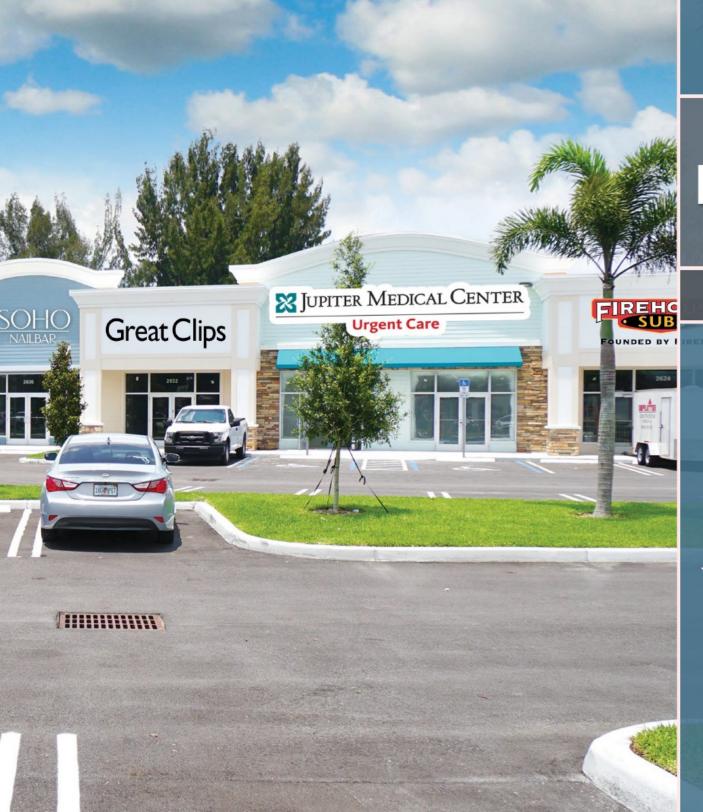

### JUPITER MEDICAL CENTER

Jupiter Medical Center, Inc. operates as a not-for-profit regional medical center consisting of 207 private acute-care hospital beds and 120 long-term care, sub-acute rehabilitation and Hospice beds, Jupiter Medical Center is reimagining how to restore the community's health and wellness. Awardwinning physicians, world-class partnerships and innovative techniques and technology enable Jupiter Medical Center to provide a broad range of services with specialty concentrations in cardiology, oncology, women's health, weight management and men's health. Founded in 1979, Jupiter Medical Center has approximately 1,650 team members, 637 physicians and 640 volunteers. Jupiter Medical Center continues to perform in the top 10 percent of hospitals for patient quality and satisfaction.

### **GREAT CLIPS**

Great Clips®

Great Clips, Inc. operates a chain of salons in the United States and Canada. It offers an online check-in service, which enables customers to add their name to the wait list of a Great Clips salon before they arrive. The company offers daily care and styling products for men, women, and kids. The company also provides hair care products, including conditioners, detanglers, gels, hair sprays/spritzes, mousses/foams, shampoos, shines, smoothing/straightening products, texturizers, specialty products, thermal protectants, hair treatments, and volumizers; and body care products. It franchises its business. Great Clips, Inc. was founded in 1982 and is based in Minneapolis, Minnesota.

### FIREHOUSE SUBS

Firehouse Subs is a fast casual restaurant chain with a passion for Hearty and Flavorful Food, Heartfelt Service and Public Safety. The founders are the real deal, the food is their creation and the restaurant is built upon a family of franchise operators who share their same passion for generously serving food and community. In 2015, Firehouse Subs expanded its brand presence to the international market, debuting in Ontario, Canada and further expanding in 2017 to Mexico City, Mexico. For the last three years, Firehouse Subs was ranked No. 1 by Technomic's Chain Restaurant Consumers' Choice Awards among fast casual brands in the categories of overall brand (2017), food quality (2016), service (2015) and atmosphere (2014). Forbes recognized Firehouse Subs in 2015 as a Best Franchise to Buy.