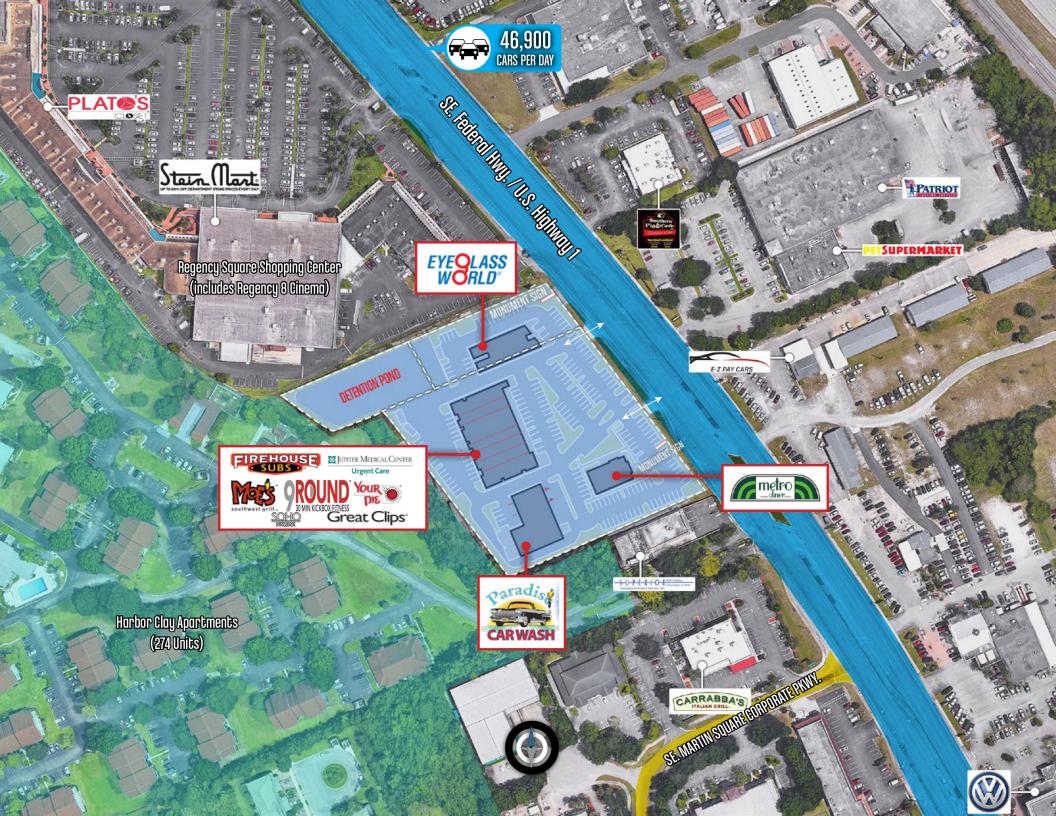

The subject property is ideally located along SE. Federal Highway with 46,900 cars per day, and features two prominent monument signs which provide great visibility. The site is adjacent to Regency Square Shopping Center, which features Stein Mart and Regency 8 Cinema.

#### SIGNIFICANT FRONTAGE ALONG SE FEDERAL HIGHWAY (46,900 CARS PER DAY)

- Ideally located along SE. Federal Highway with 46,900 cars per day
- · Features two prominent monument signs which provide great visibility

### ADJACENT TO REGENCY SQUARE CENTER | CLOSE PROXIMITY TO SEVERAL GOLF COURSES

- The site is adjacent to Regency Square Shopping Center, which features Stein Mart and Regency 8 Cinema
- Located within close proximity to several golf courses including Yacht & Country Club Inc, Martin County Gold Course, Willoughby Golf Club and Monterey Yacht and Country Club