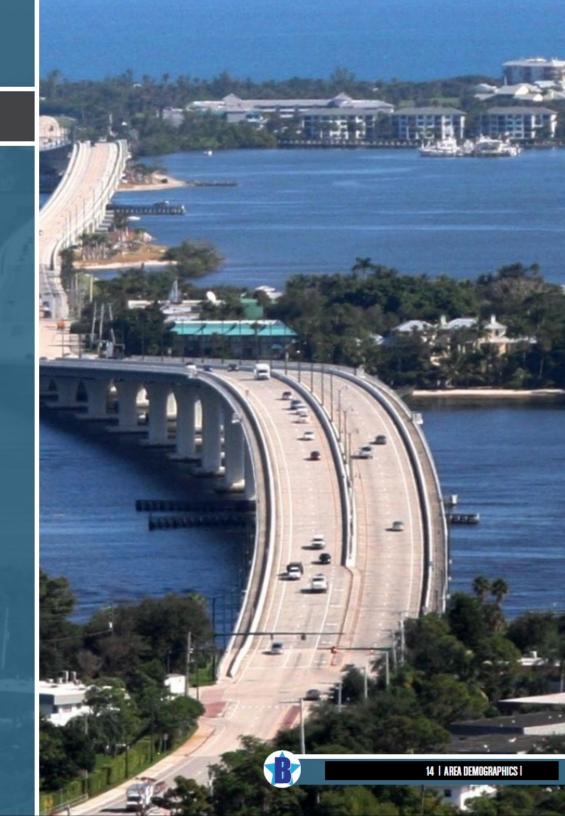

#### Stuart, Florida

Stuart is a city in and the seat of Martin County, Florida, United States. Located on Florida's Treasure Coast, Stuart is the largest of four incorporated municipalities in Martin County. The population was 16,673 as of July 1, 2017. It is part of the Port St. Lucie, Florida Metropolitan Statistical Area.

The city is served by the Indian River Community College. Fort Lauderdale International Airport provides access to air transportation.

Martin County is a county located in the Treasure Coast region in the state of Florida, in the United States. As of the July 1, 2017, the population was 159,923. Its county seat is Stuart. Martin County is in the Port St. Lucie, FL Metropolitan Statistical Area.