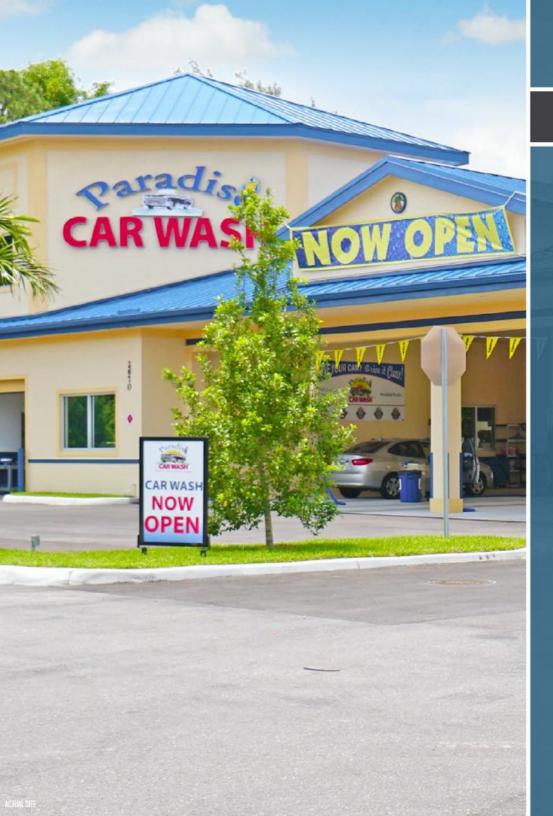

### PARADISE CAR WASH

Paradise Car Wash prides itself in offering the best car wash services on the Treasure Coast, with now two locations to choose from. They offer full service car wash and detailing, hand wax, interior cleaning, and more. They also offer frequent customer programs. Paradise Car Wash is highly rated and recommended by many for their curteous staff and all around profesional services.

| Company Type: |                 | Private |
|---------------|-----------------|---------|
| Website:      | www.paradisecw. | .com    |