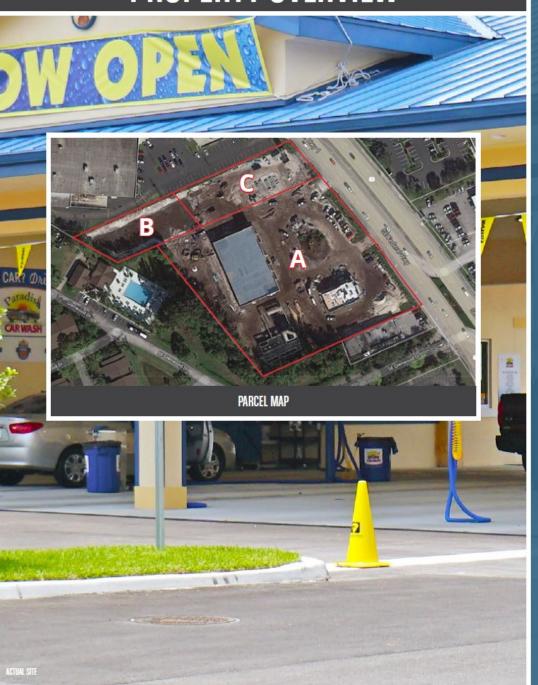

## PROPERTY OVERVIEW

There is approximately 28,748 SF of existing building area.

There are approximately 194 parking spaces on the owned parcel. The parking ratio is approximately 6.54 stalls per 1,000 SF of leasable area.

2018

Parcel A: 15-38-41-000-000-0024.0-2-0000 Acres: 3.79 Square Feet: 165,201 SF Parcel B: 15-38-41-000-000-0023.0-4-0000 Acres: 0.54 Square Feet: 23,501 SF Parcel C: 15-38-41-000-000-0023.1-3-0000 Acres: 0.69 Square Feet: 30,000 SF Total: Acres: 5.02 Square Feet: 218,502 SF