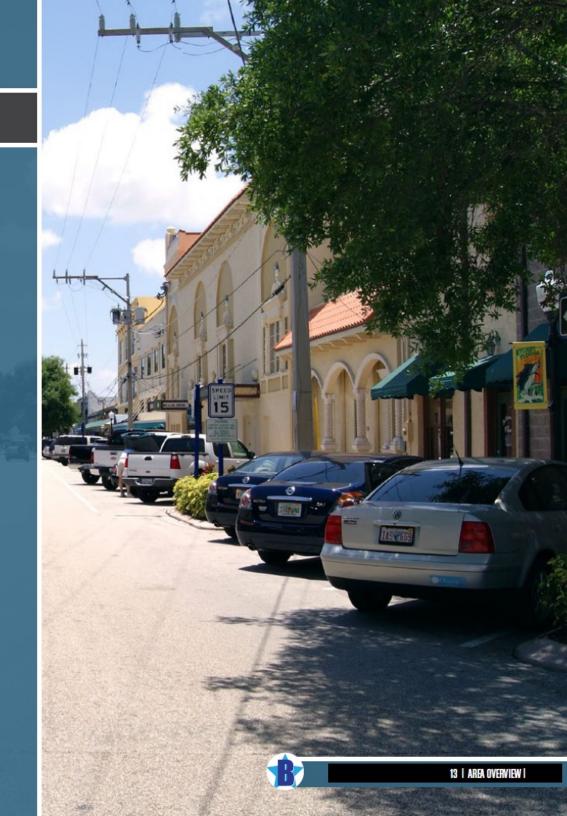

### **AREA OVERVIEW**

#### Stuart, Florida

Stuart is a city in and the seat of Martin County, Florida, United States. Located on Florida's Treasure Coast, Stuart is the largest of four incorporated municipalities in Martin County. The population was 16,673 as of July 1, 2017. It is part of the Port St. Lucie, Florida Metropolitan Statistical Area.

Stuart is frequently cited as one of the best small towns to visit in the U.S., in large part because of its proximity to the St. Lucie River and Indian River Lagoon. Stuart hosts one of the two Florida Department of Health offices in Martin County, the other being in Indiantown. Various businesses cater to tourists, such as fishing charters, boating charters, sailing, cruises, SCUBA and snorkeling, and nature tours.