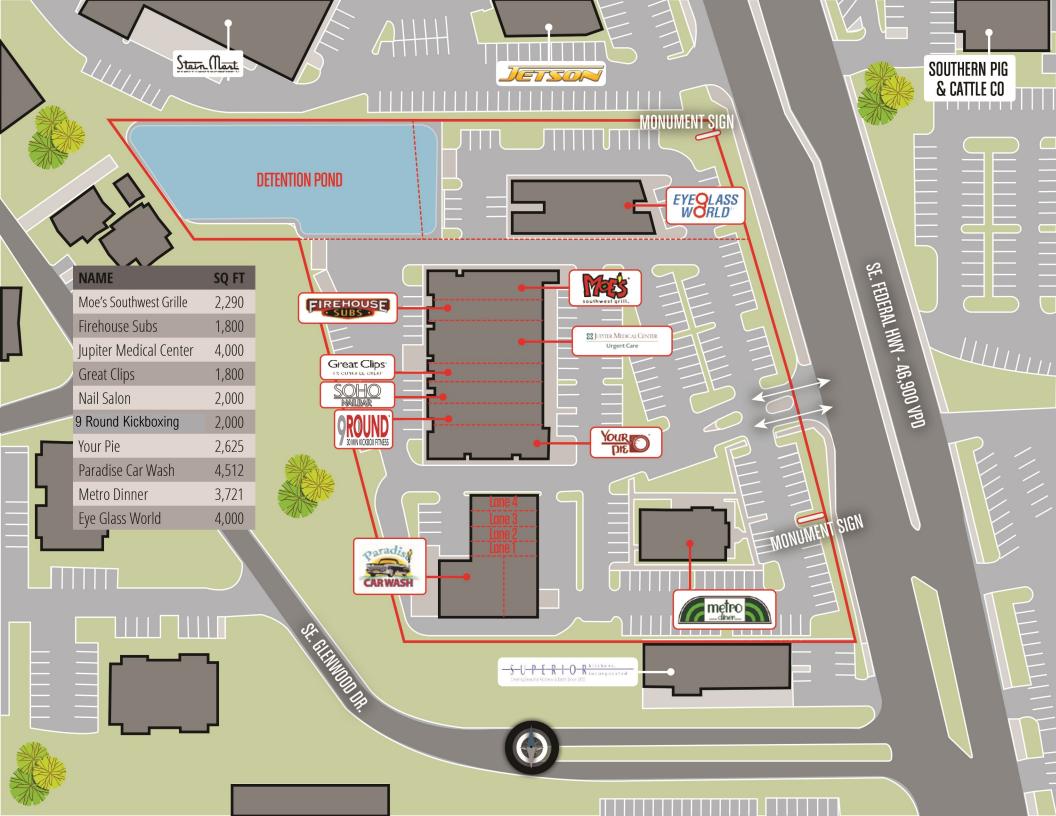

## PROPERTY OVERVIEW

There is approximately 28,748 SF of existing building area.

There are approximately 194 parking spaces on the owned parcel. The parking ratio is approximately 6.54 stalls per 1,000 SF of leasable area.

2018

Parcel A: 15-38-41-000-000-0024.0-2-0000 Acres: 3.79 Square Feet: 165,201 SF Parcel B: 15-38-41-000-000-0023.0-4-0000 Acres: 0.54 Square Feet: 23,501 SF Parcel C: 15-38-41-000-000-0023.1-3-0000 Acres: 0.69 Square Feet: 30,000 SF Total: Acres: 5.02 Square Feet: 218,502 SF