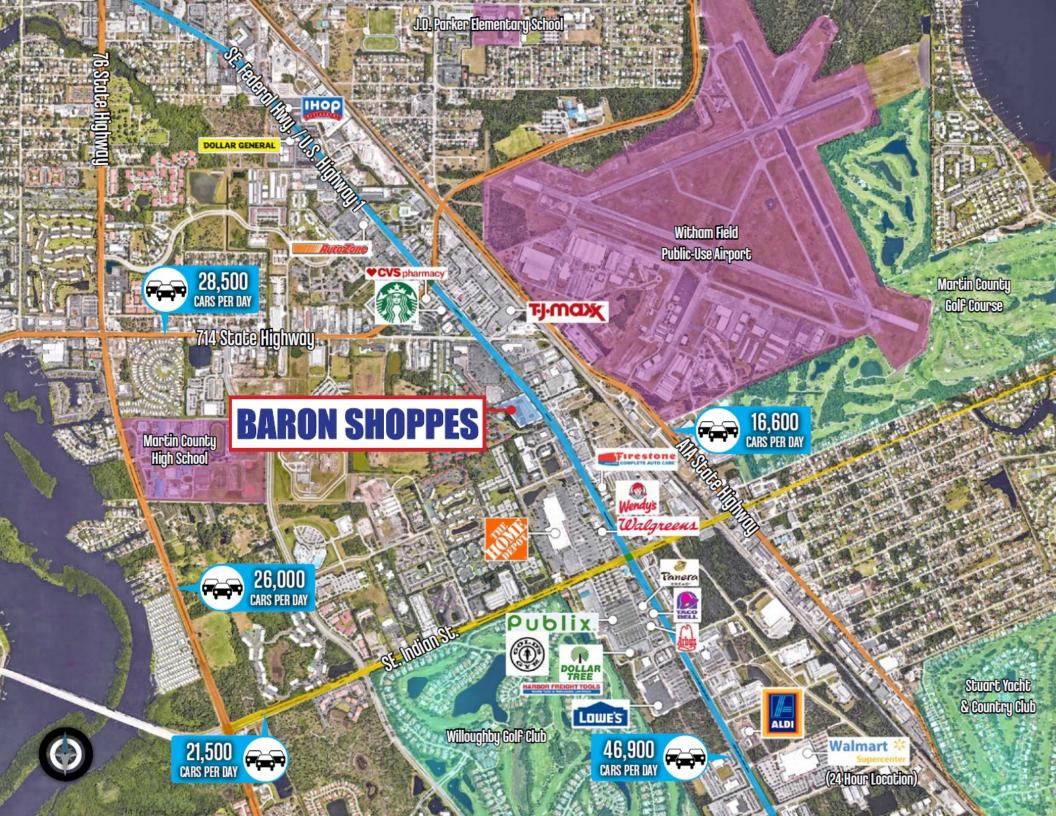

The subject property is ideally located along SE. Federal Highway with 46,900 cars per day, and features two prominent monument signs which provide great visibility. The site is adjacent to Regency Square Shopping Center, which features Stein Mart and Regency 8 Cinema.

The City of Stuart sits along Florida's Treasure Coast as part of the Port St. Lucie MSA. The area features an economy driven by the retail service, hospitality, construction and government sectors. Stuart provides quick access to nearby metropolitan centers Fort Pierce and West Palm Beach via Highway 1. The 5-mile trade is supported by a population of exceeding 100,000 with more than 58,000 employees, and an affluent average household income of \$86,000. The city of Stuart is served by the West Palm Beach Airport, 40 miles away, Fort Lauderdale Airport 86 miles away, and the public use Latham Field Airport located across the street from the site. The site is 27 miles from Tailwinds Private Airport, which serves the affluent Jupiter Island communities, home to some of the worlds famous professional golfers including Tiger Woods, Justin Thomas, Dustin Johnson, Rickie Fowler, and more.

#### PRIMARY RETAIL CORRIDOR WITH SIGNIFICANT NATIONAL TENANT PRESENCE

- National tenants within the immediate area include The Home Depot, Walmart Supercenter (24 hour location), T.J. Maxx, Aldi, Walgreens, AutoZone, and more
- Increases consumer draw to the trade area and promotes crossover shopping

#### CITY OF STEWART | PRIME COASTAL LOCATION

- · Sits along Florida's Treasure Coast as part of the Port St. Lucie MSA
- Robust economy driven by the retail service, hospitality, construction and government sectors
- Stuart provides quick access to nearby metropolitan centers Fort Pierce and West Palm Beach via Highway 1

#### NEARBY AIRPORT ACCESS | WEST PALM BEACH & FORT LAUDERDALE

- The city of Stuart is served by the West Palm Beach Airport, 40 miles away and, the
  Fort Lauderdale Airport 86 miles away, and the public use Latham Field Airport located
  across the street from the site
- The site is 27 miles from Tailwinds Private Airport, which serves the affluent Jupiter Island communities, home to some of the worlds famous professional golfers including Tiger Woods, Justin Thomas, Dustin Johnson, Rickie Fowler, and more