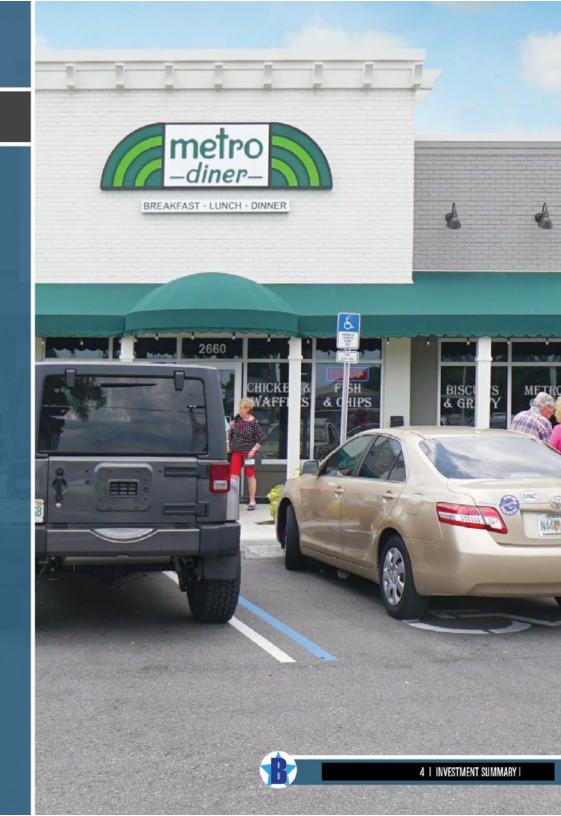

### METRO DINER

Metro Diner, LLC operates restaurants for locals, visitors, and those just passing through town. It offers daily specials; metro favorites, benedicts, 3-egg omelets, eggs galore, griddle greats, sandwiches, fruits and such, sides, and beverages for breakfast; and metro favorites, salads, sandwiches, soups, sides, sweets, and beverages for lunch or dinner. The company also offers gift cards and merchandise. Metro Diner, LLC was founded in 1992 and is based in Tampa, Florida.

| Company Type: | Private             |
|---------------|---------------------|
| Locations:    |                     |
| Website:      | .www.metrodiner.com |