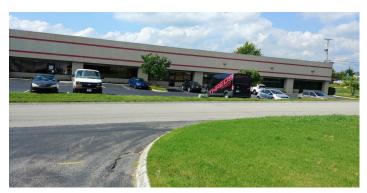

## **West Knox Office Warehouse - Lovell Road Pellissippi Parkway Area**

## 10512 Lexington Dr, Knoxville, TN 37932

Listing ID: 30361621 Status: Active

Property Type: Industrial For Lease Industrial Type: Industrial Type:

Contiguous Space: 4,000 SF
Total Available: 4,000 SF
Gross Land Area: 1.93 Acres

## **Overview/Comments**

One dock high door. Approximately 1,550 sf of showroom. Additional Rent is estimated to be \$1.70 per sq. ft. for 2019. Approximate monthly payments - \$2,980.00.