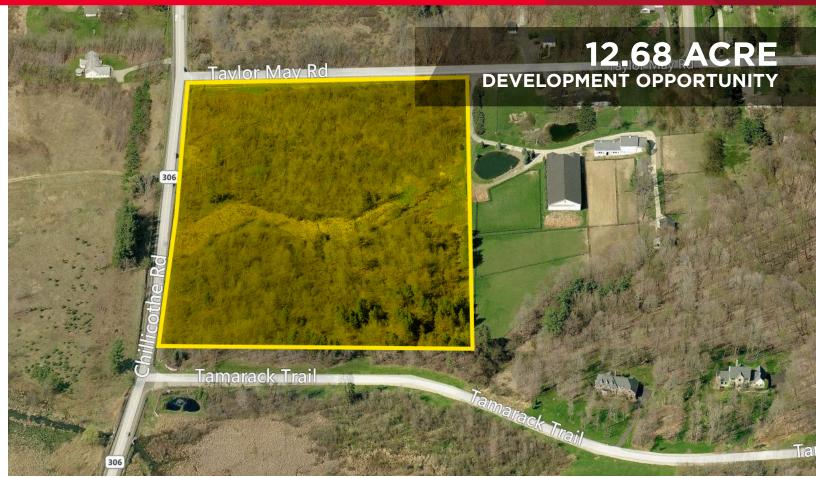

### **Highlights**

- 12.68 acre development opportunity.
- 639' frontage on Taylor and +868' on Route 306.
- Typography is flat.
- Land condition is good.
- Utilities at site.