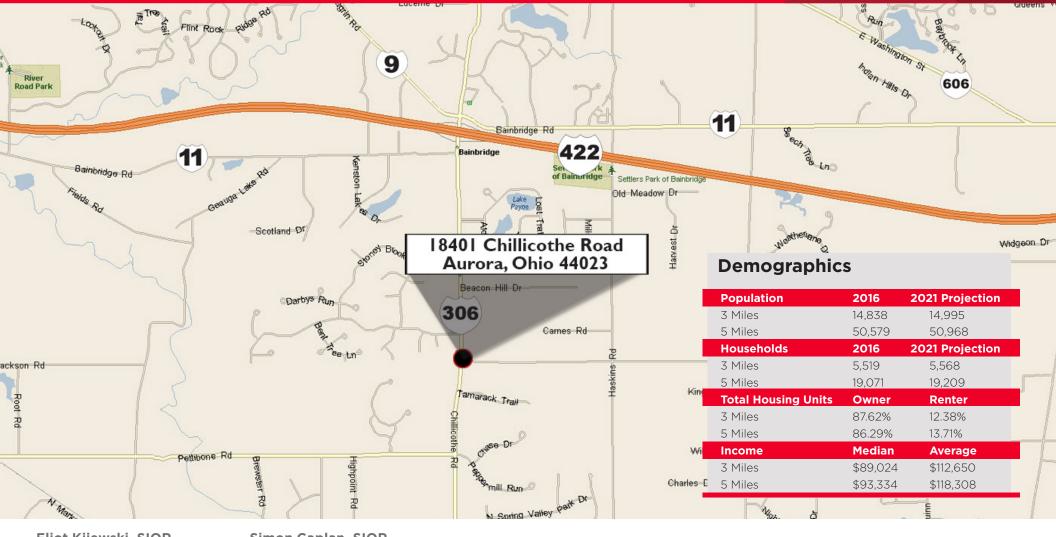

## FOR SALE 18401 Chillicothe Road Chagrin Falls, Ohio 44023

# FOR SALE 18401 Chillicothe Road

Chagrin Falls, Ohio 44023

Eliot Kijewski, SIOR Senior Vice President 216.525.1487 ekijewski@crescorealestate.com Simon Caplan, SIOR Principal 216.525.1472 scaplan@crescorealestate.com 3 Summit Park Drive, Suite 200 Cleveland, Ohio 44131 Main 216.520.1200 • Fax 216.520.1828 crescorealestate.com