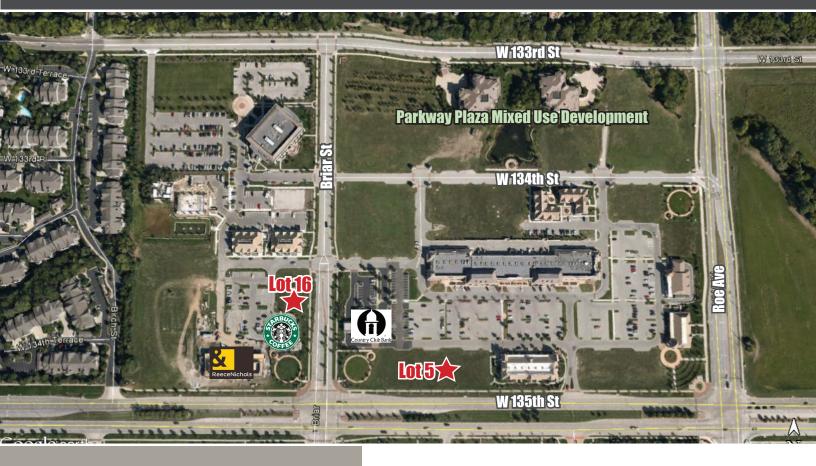

## PARKWAY PLAZA

NWC 135TH & ROE, LEAWOOD, KS 66224

## HIGHLIGHTS

- Lot 16 is .73 acres and located adjacent to Starbucks, approved for 6,300 SF building
- Lot 5 is 1.11 acres and approved for an 8,700 SF building fronting 135th St
- Mixed use development

**FOR SALE OR BTS** 

Lot 5 \$717,250 Lot 16 \$536,250