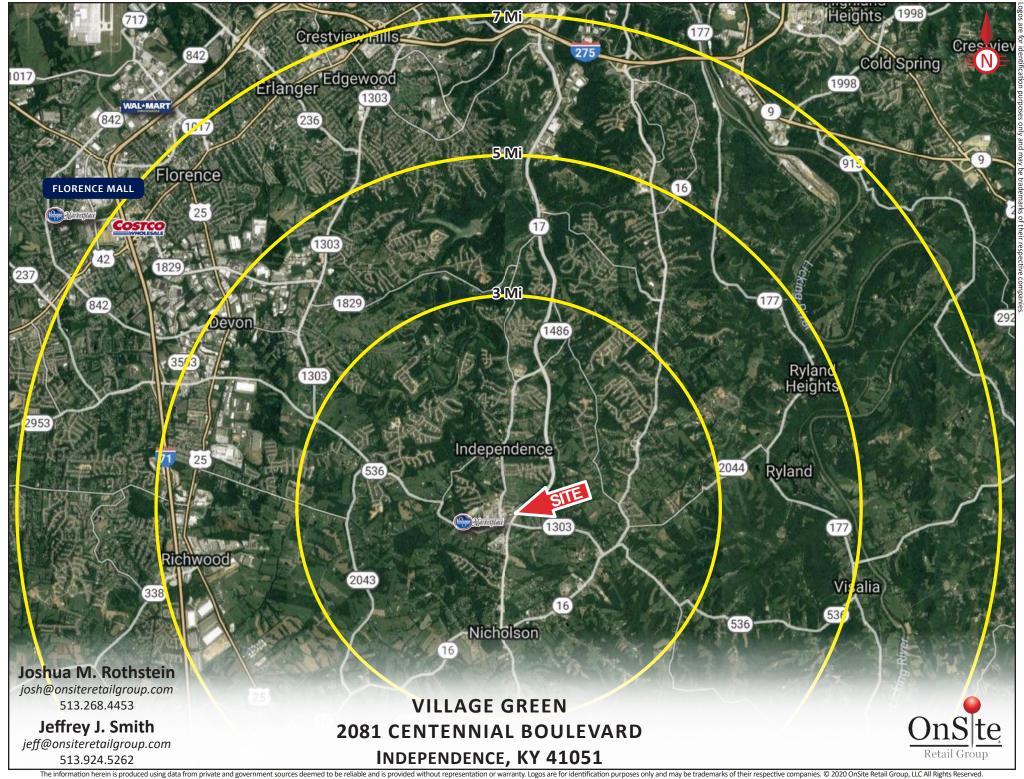

# Village Green 2081 Centennial Boulevard, Independence, KY 41051

Jeffrey J. Smith jeff@onsiteretailgroup.com 513.924.5262

Joshua M. Rothstein josh@onsiteretailgroup.com 513.268.4453