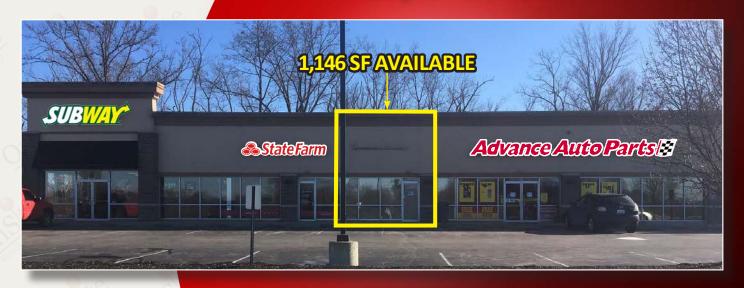

## FOR LEASE

Independence Retail Center

Villiage Green | 2081 Centennial Boulevard, Independence, KY 41051

#### PROPERTY HIGHLIGHTS

1,146 SF Available

Monument Signage Panel

One of Greater Cincinnati's Fastest **Growing Areas** 

In the Heart of Independence's Commercial District

Convenient Signalized Access, Fronting KY-17

13,228 SF Neighborhood Retail Center

Traffic Counts: KY-17 11K ADT