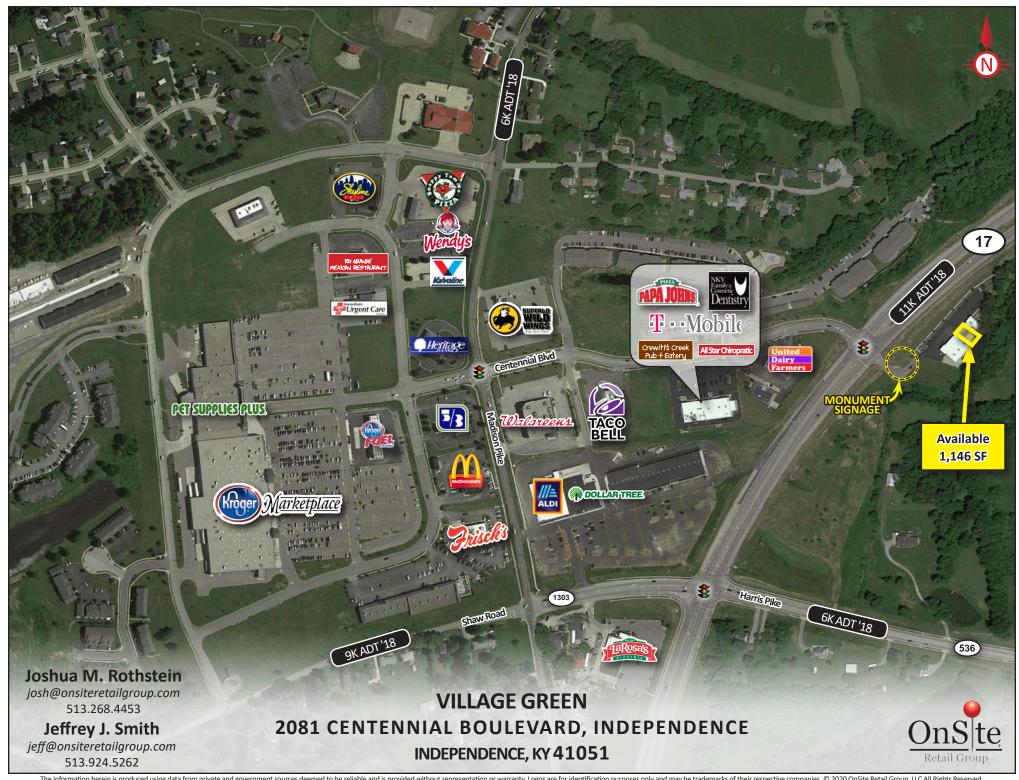

#### PROPERTY HIGHLIGHTS

1,146 SF Available

Monument Signage Panel

One of Greater Cincinnati's Fastest **Growing Areas** 

In the Heart of Independence's Commercial District

Convenient Signalized Access, Fronting KY-17

13,228 SF Neighborhood Retail Center

Traffic Counts: KY-17 11K ADT

# Village Green 2081 Centennial Boulevard, Independence, KY 41051

Jeffrey J. Smith jeff@onsiteretailgroup.com 513.924.5262

Joshua M. Rothstein josh@onsiteretailgroup.com 513.268.4453