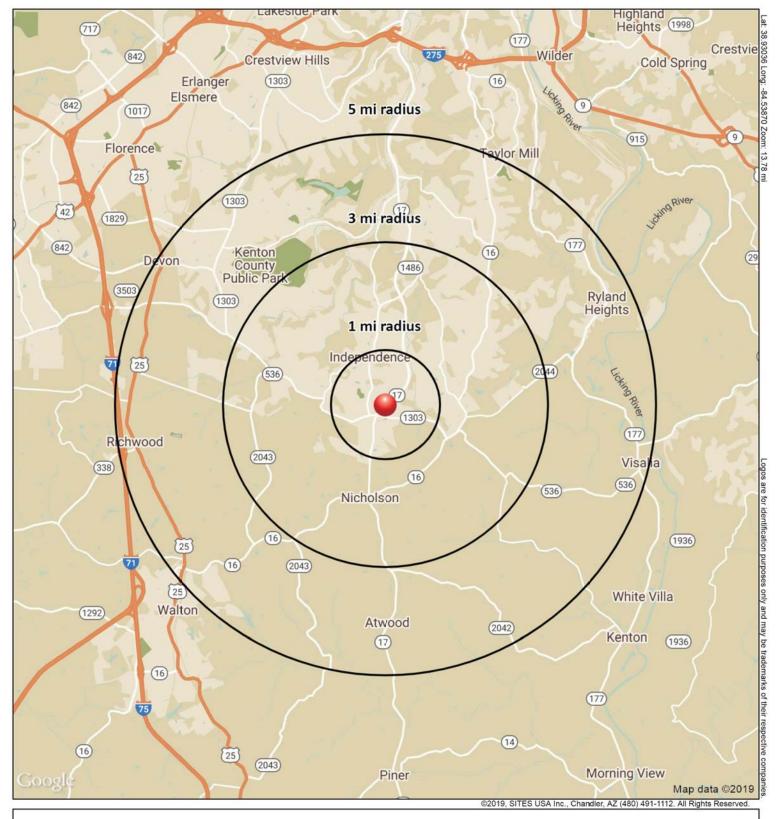

### **DEMOGRAPHICS**

| Year 2019            | One Mile | Three Mile | Five Mile |
|----------------------|----------|------------|-----------|
| Estimated Population | 3,752    | 23,622     | 59,158    |
| Median HH Income     | \$83,811 | \$86,390   | \$82,397  |
| Average HH Income    | \$86,472 | \$91,183   | \$87,365  |
| Daytime Population   | 1,868    | 3,314      | 11,608    |

### **SUMMARY PROFILE**

2000-2010 Census, 2019 Estimates with 2024 Projections

Lat/Lon: -84.5387/38.9304

This report was produced using data from private and government sources deemed to be reliable. The information herein is provided without representation or warranty.

|                        |                                                       |             |             | RS1         |
|------------------------|-------------------------------------------------------|-------------|-------------|-------------|
| 2081                   | Centennial Blvd                                       | 1 mi radius | 3 mi radius | 5 mi radius |
| Inde                   | pendence, KY 41051                                    |             |             |             |
| POPULATION             | 2019 Estimated Population                             | 3,751       | 23,622      | 59,158      |
|                        | 2024 Projected Population                             | 3,748       | 23,713      | 59,670      |
|                        | 2010 Census Population                                | 3,068       | 20,554      | 53,229      |
| ₹                      | 2000 Census Population                                | 2,371       | 12,139      | 40,353      |
| JPU                    | Projected Annual Growth 2019 to 2024                  | -           | -           | 0.2%        |
| A                      | Historical Annual Growth 2000 to 2019                 | 3.1%        | 5.0%        | 2.5%        |
|                        | 2019 Median Age                                       | 36.0        | 34.4        | 35.1        |
|                        | 2019 Estimated Households                             | 1,303       | 8,162       | 20,861      |
| DS                     | 2024 Projected Households                             | 1,300       | 8,175       | 21,044      |
| 10L                    | 2010 Census Households                                | 1,049       | 6,879       | 18,233      |
| ноиѕеногрѕ             | 2000 Census Households                                | 800         | 4,120       | 13,798      |
| 00                     | Projected Annual Growth 2019 to 2024                  | -           | -           | 0.2%        |
| _                      | Historical Annual Growth 2000 to 2019                 | 3.3%        | 5.2%        | 2.7%        |
|                        | 2019 Estimated White                                  | 90.8%       | 93.0%       | 91.6%       |
| ١                      | 2019 Estimated Black or African American              | 5.9%        | 3.5%        | 3.6%        |
| ANT.                   | 2019 Estimated Asian or Pacific Islander              | 1.1%        | 1.4%        | 1.4%        |
| 빙볼                     | 2019 Estimated American Indian or Native Alaskan      | 0.3%        | 0.2%        | 0.2%        |
| RACE AND ETHNICITY     | 2019 Estimated Other Races                            | 1.9%        | 2.0%        | 3.2%        |
|                        | 2019 Estimated Hispanic                               | 3.8%        | 2.2%        | 3.6%        |
| Щ                      | 2019 Estimated Average Household Income               | \$83,472    | \$91,183    | \$87,365    |
| INCOME                 | 2019 Estimated Median Household Income                | \$83,811    | \$86,390    | \$82,397    |
| N                      | 2019 Estimated Per Capita Income                      | \$29,028    | \$31,524    | \$30,836    |
|                        | 2019 Estimated Elementary (Grade Level 0 to 8)        | 2.7%        | 2.4%        | 2.8%        |
| EDUCATION<br>(AGE 25+) | 2019 Estimated Some High School (Grade Level 9 to 11) | 5.1%        | 6.7%        | 6.6%        |
|                        | 2019 Estimated High School Graduate                   | 34.4%       | 28.8%       | 28.9%       |
| :AT<br>E 2             | 2019 Estimated Some College                           | 24.1%       | 22.3%       | 22.2%       |
| AG                     | 2019 Estimated Associates Degree Only                 | 11.1%       | 10.0%       | 9.8%        |
| ш                      | 2019 Estimated Bachelors Degree Only                  | 17.9%       | 20.4%       | 19.7%       |
|                        | 2019 Estimated Graduate Degree                        | 4.7%        | 9.4%        | 10.0%       |
| S                      | 2019 Estimated Total Businesses                       | 188         | 379         | 966         |
| NES                    | 2019 Estimated Total Employees                        | 1,868       | 3,314       | 11,608      |
| BUSINESS               | 2019 Estimated Employee Population per Business       | 10.0        | 8.8         | 12.0        |
| М                      | 2019 Estimated Residential Population per Business    | 20.0        | 62.4        | 61.2        |