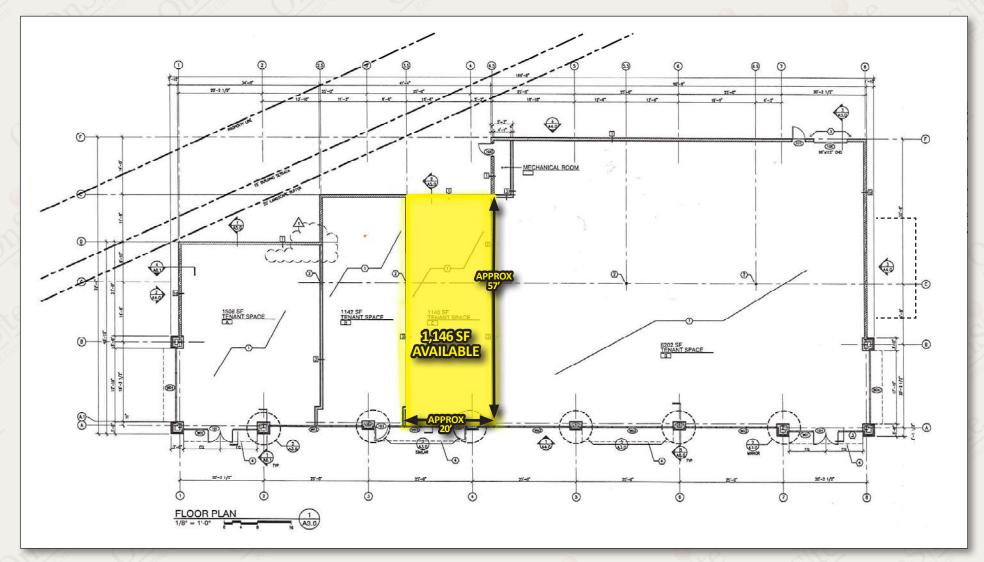

#### PROPERTY HIGHLIGHTS

1,146 SF Available

Monument Signage Panel

One of Greater Cincinnati's Fastest **Growing Areas** 

In the Heart of Independence's Commercial District

Convenient Signalized Access, Fronting KY-17

13,228 SF Neighborhood Retail Center

Traffic Counts: KY-17 11K ADT