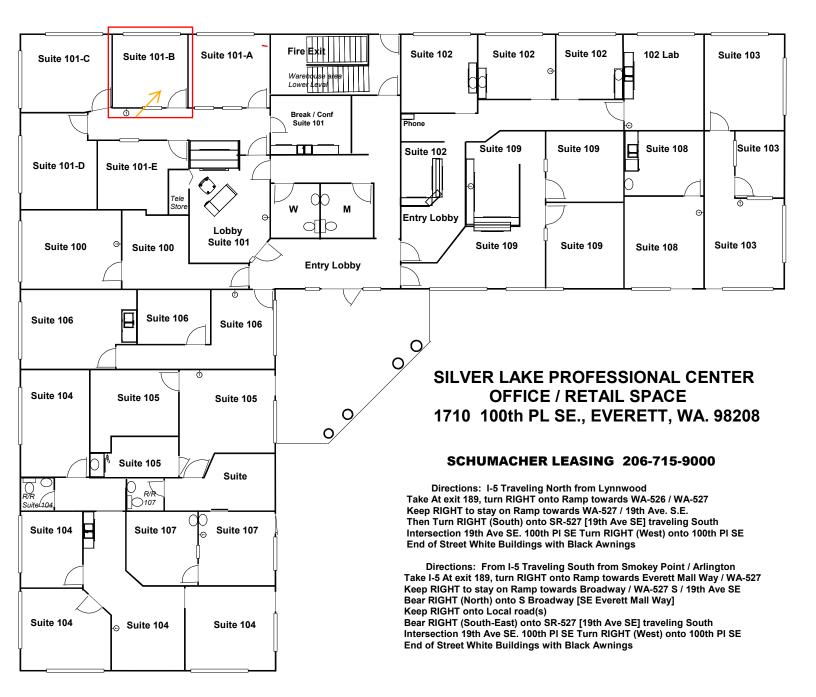

## SILVER LAKE PROFESSIONAL CENTER

1710 \* 1720 100Th PL. SE, Everett, WA. 98208 (Silver Lake Highway 527)

Silver Lake Professional Center

## SCHUMACHER LEASING

OFFICE SPACE – RETAIL – CONDO - SELF STORAGE

Owner Direct Properties Jim@LeasingRealestate.com

(206) 715-9000

PO BOX 949. Mukilteo. WA. 98275

\* The Information contained herein has been obtained from sources deemed reliable but is not guaranteed.