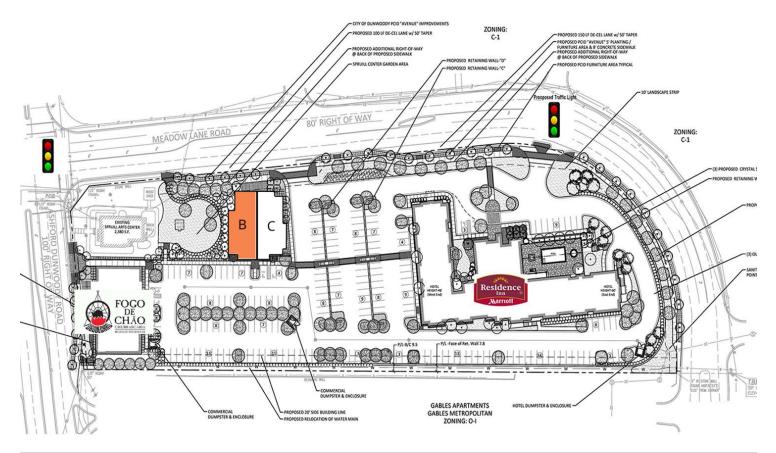

# SITE PLAN

|       |                        | UNAVAILABLE AVAILABLE |
|-------|------------------------|-----------------------|
| SUITE | TENANT NAME            | SPACE SIZE            |
| A     | Fogo de Chao           | 8,000 SF              |
| В     | Available              | 3,000 SF              |
| С     | Duke of Wellington Pub | 3,000 SF              |