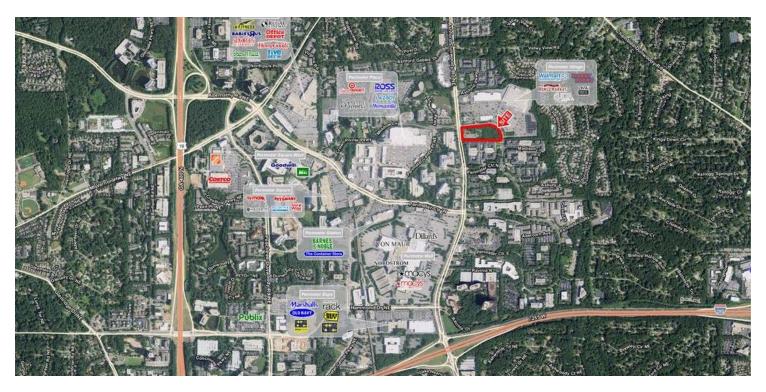

### LOCATION OVERVIEW

Atlanta's #1 office market with over 29 million SF of office space & over 132,000 employees within a 3-mile radius

## PROPERTY HIGHLIGHTS

- Available: 3,000 SF on Meadow Lane Road
- Affluent residential base earning over \$116,000 in average household income within a 1-mile radius
- Pedestrian friendly & within walking distance to Perimeter Mall; over 1.6 million SF of high-end retailers and restaurants
- Signalized access off Meadow Lane Road with over 280 parking spaces