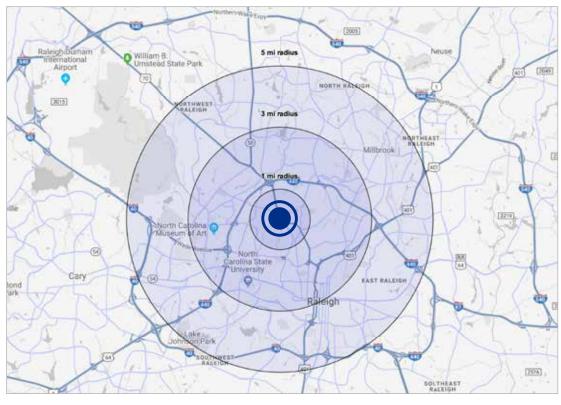

#### **DEMOGRAPHICS**

|                          | 1 Mile    | 3 Miles   | 5 Miles  |
|--------------------------|-----------|-----------|----------|
| POPULATION               |           |           |          |
| Estimated (2019)         | 7,515     | 97,613    | 252,848  |
| Projected (2024)         | 8,258     | 106,220   | 276,821  |
| HOUSEHOLDS               |           |           |          |
| Estimated (2019)         | 3,332     | 42,557    | 111,218  |
| Projected (2024)         | 3,693     | 47,314    | 123,788  |
| AVERAGE HOUSEHOLD INCOME |           |           |          |
| Estimated (2019)         | \$213,934 | \$114,522 | \$89,418 |
| Projected (2024)         | \$239,243 | \$123,211 | \$95,216 |