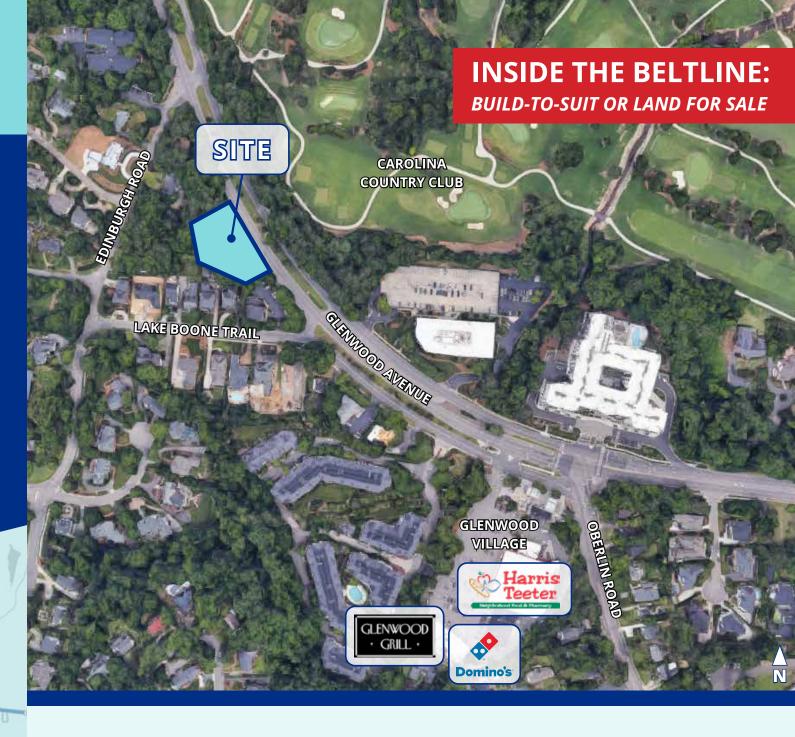

# INSIDE THE BELTLINE LAND FOR SALE

#### PROPERTY DESCRIPTION

- 0.59 acres available in a prime Raleigh location
- Zoned OX-3 for office development
- Site approved for 10,000 SF building up to 35' height
- Plans available to qualified prospects
- Offered as a build-to-suit

#### **AREA DESCRIPTION**

- Strong demographics surrounding property
- Located across from Carolina Country Club and within walking distance of Glenwood Village
- Located on Glenwood Avenue conveniently located to downtown and I-440
- Site presents the rare opportunity to purchase property fronting Glenwood Avenue inside the beltline