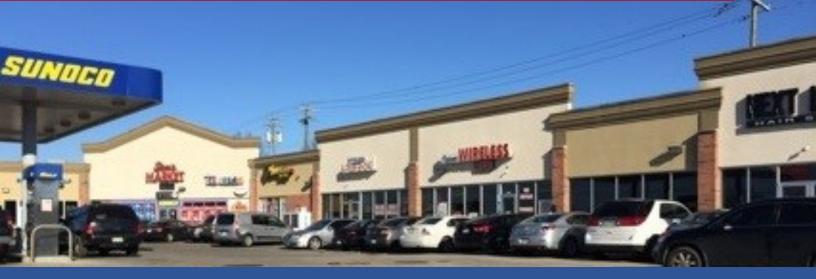

## FOR SALE

This 7,084 square foot Retail Complex is a highly visible corner lot, at the intersection of Seymour Avenue and Langdon Farm Roads. Ample customer parking is in front of the property, with additional on street, employee parking in the rear. The area is experiencing renewed growth with a several new retail stores opening in the immediate vicinity. Monument signage is at the high visibility corner of Seymour Avenue and Langdon Farm Road.

Located in an area of growth & redevelopment High traffic count 10,506 V.P.D at signalized intersection (per CoStar)

> Equity | O: 513.336.8765 | <u>www.equity.net</u> 455 Delta Avenue, Suite 200 | Cincinnati, OH 45226