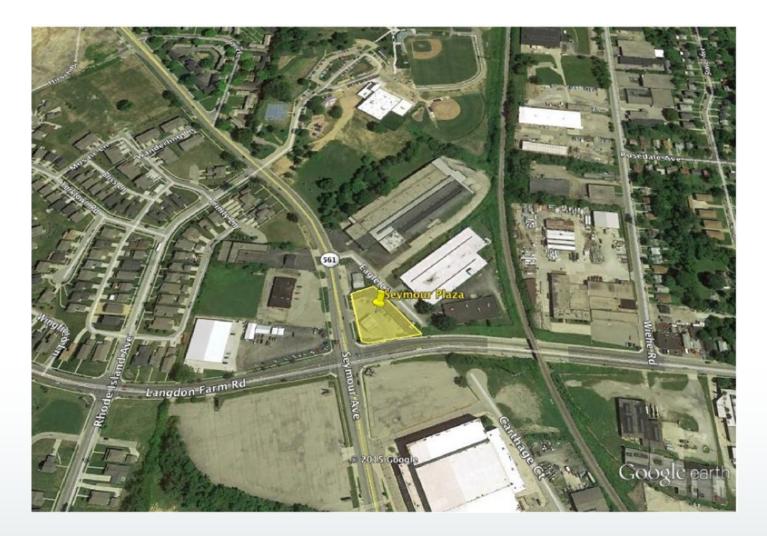

# FOR SALE

Commercial Real Estate Solutions®

Multi-Tenant Retail Center ~ \$1,799,000 Convenience Store | Fuel Business ~ \$350,000

Seymour Plaza 2098 Seymour Avenue Cincinnati, Ohio 45237

- +/- 7,084 Square feet gross
- Presently demised for 8 tenants
- +/- .654 acre corner lot
- Located across from the Cincinnati Gardens
- Real estate in good condition
- Growing area of renovated properties
- Traffic Count: 10,506
- Investment property with good leasing history

### **Highlights: Retail Center**

- 7,084 Square feet gross
- Presently demised for 8 tenants
- .654 acre corner lot
- Located across from the Cincinnati Gardens
- Real estate in good condition
- Growing area of renovated properties
- Traffic Count 17,590 (combined)

## FOR SALE

This 7,084 square foot Retail Complex is a highly visible corner lot, at the intersection of Seymour Avenue and Langdon Farm Roads. Ample customer parking is in front of the property, with additional on street, employee parking in the rear. The area is experiencing renewed growth with a several new retail stores opening in the immediate vicinity. Monument signage is at the high visibility corner of Seymour Avenue and Langdon Farm Road.