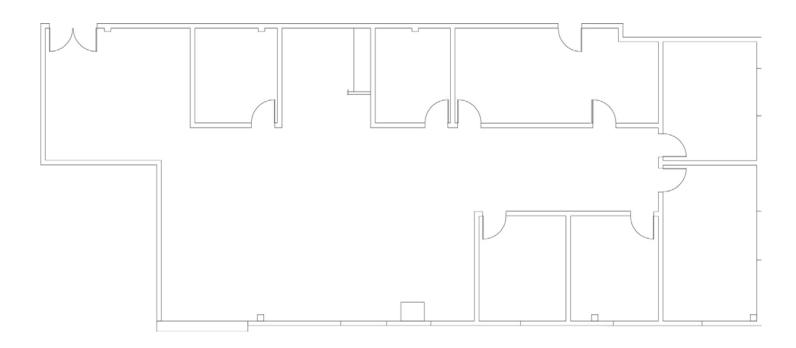

### Suite 220 | 3,303 RSF

Six private offices, reception, kitchenette, conference room