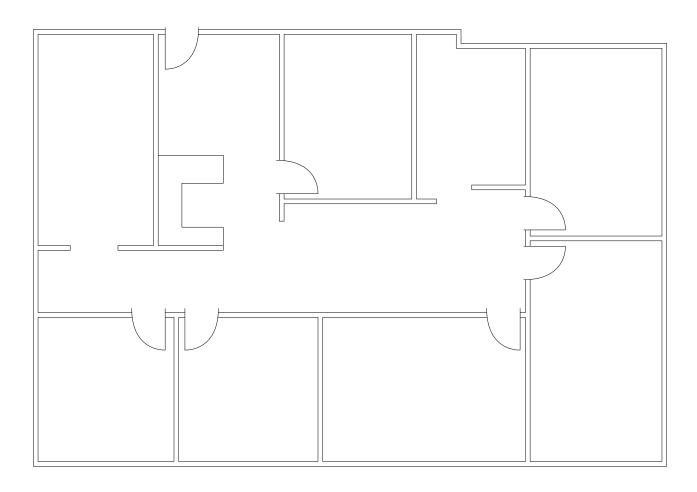

### Suite 220 | 3,303 RSF

Six private offices, reception, kitchenette, conference room