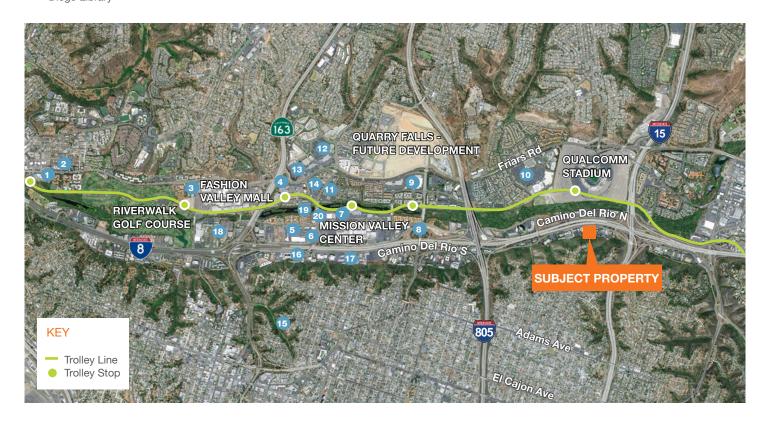

#### **Nearby Retail**

- Mission Valley YMCA
- 2. Mr. Peabody's Pizza
- 3. Simon Fashion Valley Mall
- 4. Hazard Center
- 5. Westfield Mission Valley West
- 6. Westfield Mission Vally Mall
- Pier One, Lazy Boy, Staples, Men's Warehouse, Sammy's Woodfired Pizza, On the Border
- 8. In N' Out Burger, Taco Bell, Pick Up Stix
- 9. Sear's Essentials, O's American Kitchen
- Costco, IKEA, Lowes, Island's, Oggi's Pizza, IHOP, City of San Diego Library

- 11. Del Taco, Carls Jr, In Cahoots Dance Hall & Saloon
- Ralph's Grocery, Longs Drugs, Burger King, Einstein's Bagels, Jamba Juice
- 13. Denny's
- 14. Food 4 Less, Jack in the Box, San Sai Japanese Grill
- 15. TGI Friday's, Bally's Fitness. Benihana's, El Torito
- 16. Denny's, Wendy's
- 17. Piano Discounters, Night Club
- 18. Old San Diego Convention Center
- 19. Mimi's Cafe, David Bridal
- 20. Best Buy, Hooters, Peking Dynasty