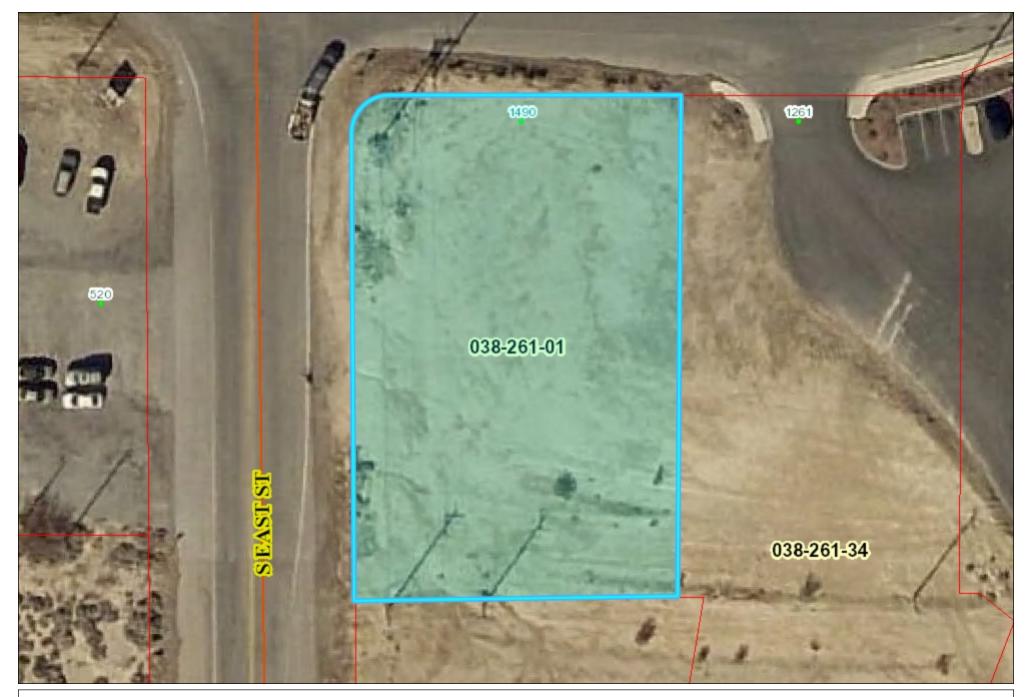

Enter Map Title... Web Print: 02/26/2019 This map is a user generated static output from an Internet mapping site and is for reference only. Data layers that appear on this map may or may not be accurate, current, or otherwise reliable.

Parcel Number: 038-261-01

Alternate Parcel Number: 03826101 Owner1: TURNKEY DEVELOPMENT LLC Site Address: 1490 E WILSON RD PAHRUMP

Acreage: 0.60

Subdivision: CALVADA VALLEY U.6

Square Feet: 26010 Land Use Code: 100 Zone Code 1: GC Zone Code 4: 062007

This map is a user generated static output from an Internet mapping site and is for reference only. Data layers that appear on this map may or may not be accurate, current, or otherwise reliable.