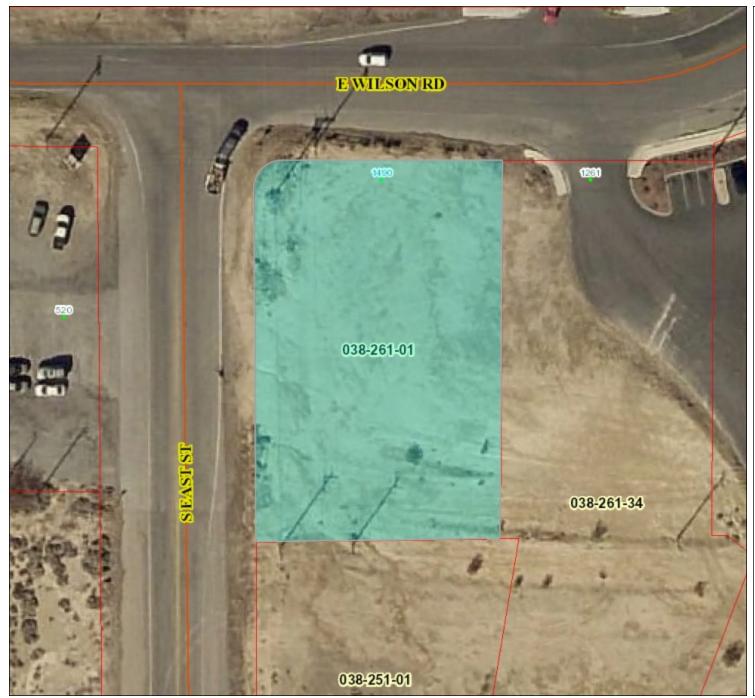

Enter Map Title... Web Print: 02/26/2019 This map is a user generated static output from an Internet mapping site and is for reference only. Data layers that appear on this map may or may not be accurate, current, or otherwise reliable.

Parcel Number: 038-261-01

Alternate Parcel Number: 03826101 Owner1: TURNKEY DEVELOPMENT LLC Site Address: 1490 E WILSON RD PAHRUMP

Acreage: 0.60

Subdivision: CALVADA VALLEY U.6

Square Feet: 26010 Land Use Code: 100 Zone Code 1: GC Zone Code 4: 062007

This map is a user generated static output from an Internet mapping site and is for reference only. Data layers that appear on this map may or may not be accurate, current, or otherwise reliable.