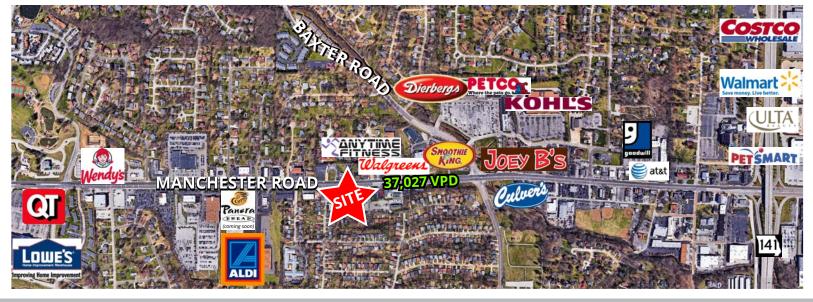

### 1,200 SF - 2,840 SF RETAIL / SERVICE AVAILABLE FOR LEASE IN WEST COUNTY

14560 MANCHESTER ROAD | BALLWIN, MISSOURI 63011

For additional information, please contact:

## 1,200 SF - 2,840 SF RETAIL / SERVICE AVAILABLE FOR LEASE IN WEST COUNTY

14560 MANCHESTER ROAD | BALLWIN, MISSOURI 63011

# 1,200 SF - 2,840 SF RETAIL / SERVICE AVAILABLE FOR LEASE IN WEST COUNTY

14560 MANCHESTER ROAD | BALLWIN, MISSOURI 63011

| DEMOGRAPHICS             | 1 MILE    | 3 MILE    | 5 MILE    |
|--------------------------|-----------|-----------|-----------|
| Population               | 9,890     | 87,743    | 162,514   |
| Daytime Population       | 3,396     | 21,317    | 91,513    |
| Number of Households     | 4,028     | 35,394    | 64,248    |
| Average Household Income | \$126,924 | \$161,206 | \$188,638 |