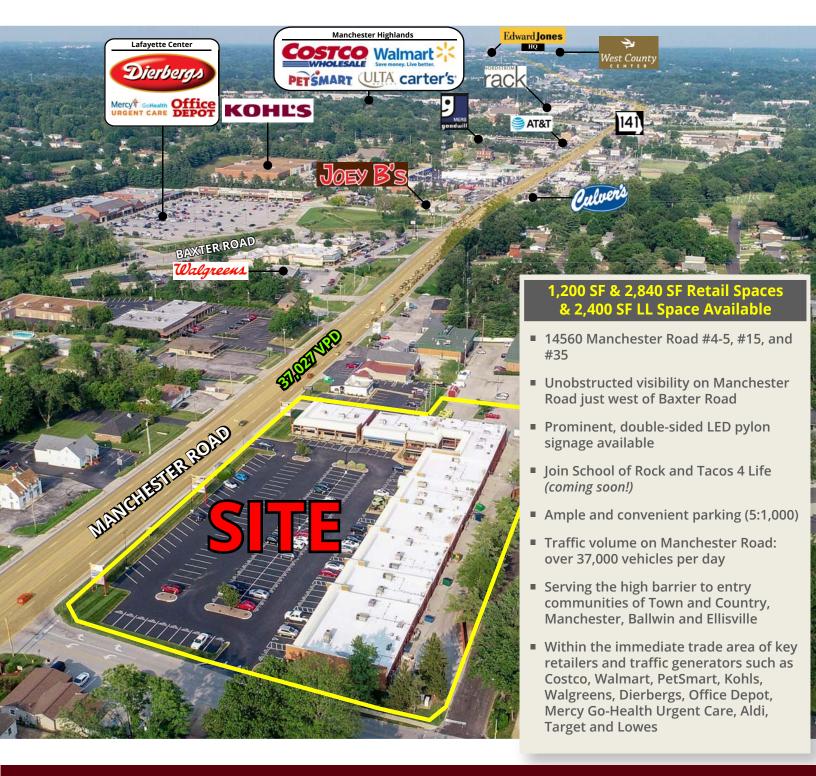

### 1,200 SF - 2,840 SF RETAIL / SERVICE AVAILABLE FOR LEASE IN WEST COUNTY

14560 MANCHESTER ROAD | BALLWIN, MISSOURI 63011

For additional information, please contact:

## 1,200 SF - 2,840 SF RETAIL / SERVICE AVAILABLE FOR LEASE IN WEST COUNTY

14560 MANCHESTER ROAD | BALLWIN, MISSOURI 63011

# 1,200 SF - 2,840 SF RETAIL / SERVICE AVAILABLE FOR LEASE IN WEST COUNTY

14560 MANCHESTER ROAD | BALLWIN, MISSOURI 63011

| DEMOGRAPHICS             | 1 MILE    | 3 MILE    | 5 MILE    |
|--------------------------|-----------|-----------|-----------|
| Population               | 9,890     | 87,743    | 162,514   |
| Daytime Population       | 3,396     | 21,317    | 91,513    |
| Number of Households     | 4,028     | 35,394    | 64,248    |
| Average Household Income | \$126,924 | \$161,206 | \$188,638 |