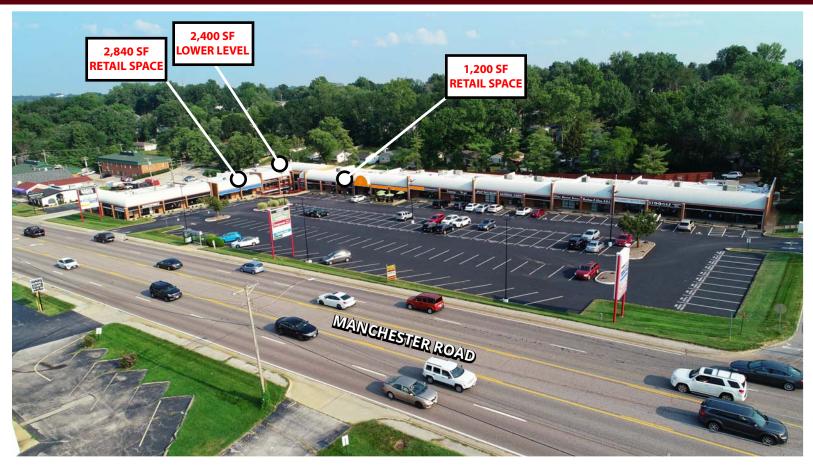

### 1,200 SF - 2,840 SF RETAIL / SERVICE AVAILABLE FOR LEASE IN WEST COUNTY

14560 MANCHESTER ROAD | BALLWIN, MISSOURI 63011

For additional information, please contact:

## 1,200 SF - 2,840 SF RETAIL / SERVICE AVAILABLE FOR LEASE IN WEST COUNTY

14560 MANCHESTER ROAD | BALLWIN, MISSOURI 63011

# 1,200 SF - 2,840 SF RETAIL / SERVICE AVAILABLE FOR LEASE IN WEST COUNTY

14560 MANCHESTER ROAD | BALLWIN, MISSOURI 63011

| DEMOGRAPHICS             | 1 MILE    | 3 MILE    | 5 MILE    |
|--------------------------|-----------|-----------|-----------|
| Population               | 9,890     | 87,743    | 162,514   |
| Daytime Population       | 3,396     | 21,317    | 91,513    |
| Number of Households     | 4,028     | 35,394    | 64,248    |
| Average Household Income | \$126,924 | \$161,206 | \$188,638 |