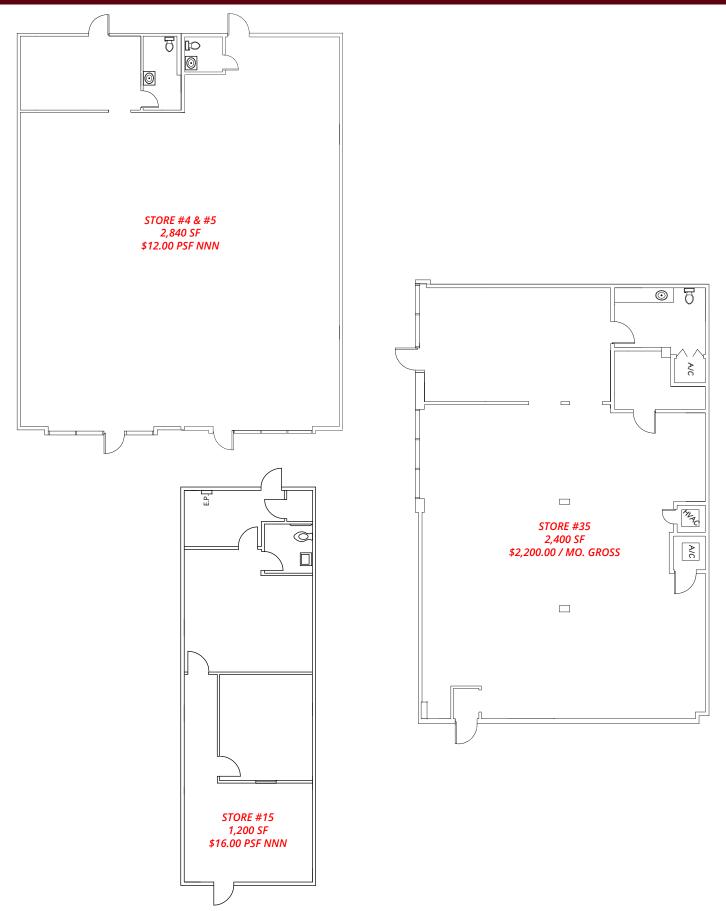

### 1,200 SF - 2,840 SF RETAIL / SERVICE AVAILABLE FOR LEASE IN WEST COUNTY

14560 MANCHESTER ROAD | BALLWIN, MISSOURI 63011

For additional information, please contact:

## 1,200 SF - 2,840 SF RETAIL / SERVICE AVAILABLE FOR LEASE IN WEST COUNTY

14560 MANCHESTER ROAD | BALLWIN, MISSOURI 63011

# 1,200 SF - 2,840 SF RETAIL / SERVICE AVAILABLE FOR LEASE IN WEST COUNTY

14560 MANCHESTER ROAD | BALLWIN, MISSOURI 63011

| DEMOGRAPHICS             | 1 MILE    | 3 MILE    | 5 MILE    |
|--------------------------|-----------|-----------|-----------|
| Population               | 9,890     | 87,743    | 162,514   |
| Daytime Population       | 3,396     | 21,317    | 91,513    |
| Number of Households     | 4,028     | 35,394    | 64,248    |
| Average Household Income | \$126,924 | \$161,206 | \$188,638 |