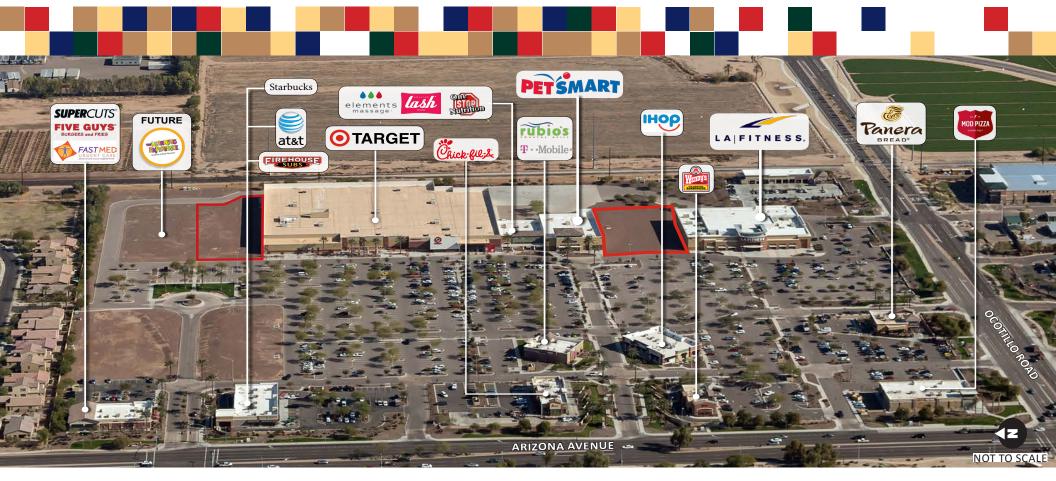

## THE OPPORTUNITY

- Strong anchor tenants Target, PetSmart, and LA Fitness generate significant traffic to the ±240,300 SF center
- New in-line space

10 to 15k SF buildable

- Located at a major retail intersection in South Chandler
- Strong neighborhood demographics with average household incomes of \$140,453 within 1 mile of the subject property and \$116,318 within 3 miles source:ESRI

ARIZONA AVE