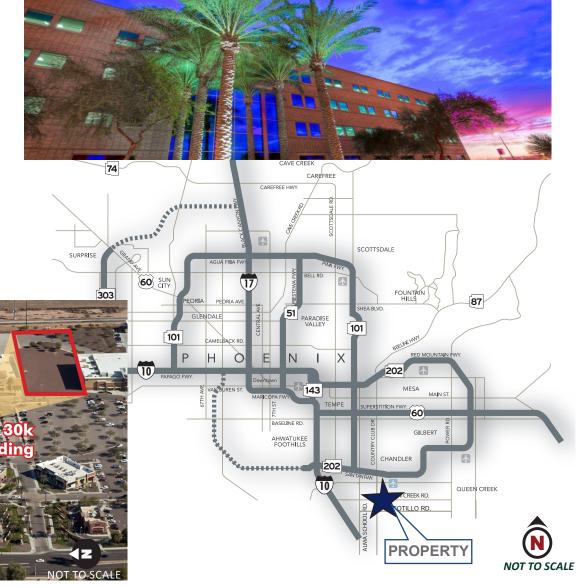

## FOR LEASE - NEW CONSTRUCTION MINI-ANCHOR & SHOPS SPACE OPTIONS AVAILABLE

NEC ARIZONA AVE & OCOTILLO RD, CHANDLER, AZ

For leasing information, contact: CAROL SCHILLNE

First Vice President 602.735.5680 carol.schillne@cbre.com

## THE OPPORTUNITY

- Strong anchor tenants Target, PetSmart, and LA Fitness generate significant traffic to the ±240,300 SF center
- New in-line space

10 to 15k SF buildable

- Located at a major retail intersection in South Chandler
- Strong neighborhood demographics with average household incomes of \$140,453 within 1 mile of the subject property and \$116,318 within 3 miles source:ESRI