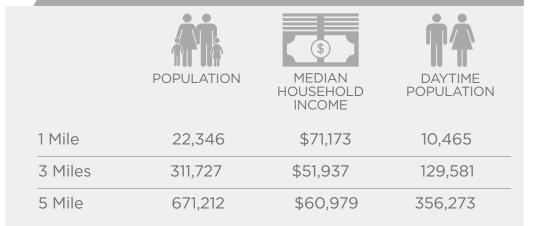

### NEIGHBORHOOD DEMOGRAPHICS

RETAIL SPACE: 1,700 SF

**RENT**:

**UPON REQUEST** 

NNN:

\$7.10 PSF