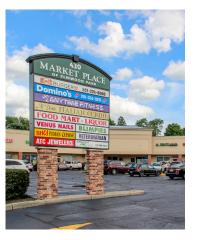

#### **NEIGHBORING TENANTS:**

#### **COMMENTS:**

- · Active neighborhood center with national co-tenancy
- Prime retail location on busy Market Street (11,656 cars per day)
- New tenants BurgerIM & Anytime Fitness!
- Recently renovated including large new pylon sign
- Vibrant tenant mix of national, regional and local co-tenants.