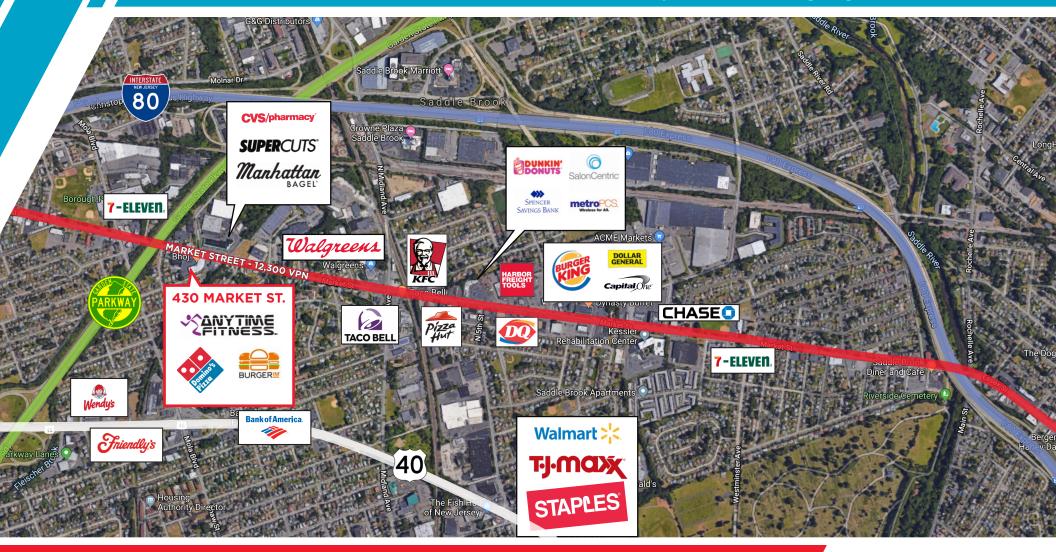

#### **COMMENTS:**

- · Active neighborhood center with national co-tenancy
- Prime retail location on busy Market Street (11,656 cars per day)
- New tenants BurgerIM & Anytime Fitness!
- Recently renovated including large new pylon sign
- Vibrant tenant mix of national, regional and local co-tenants.