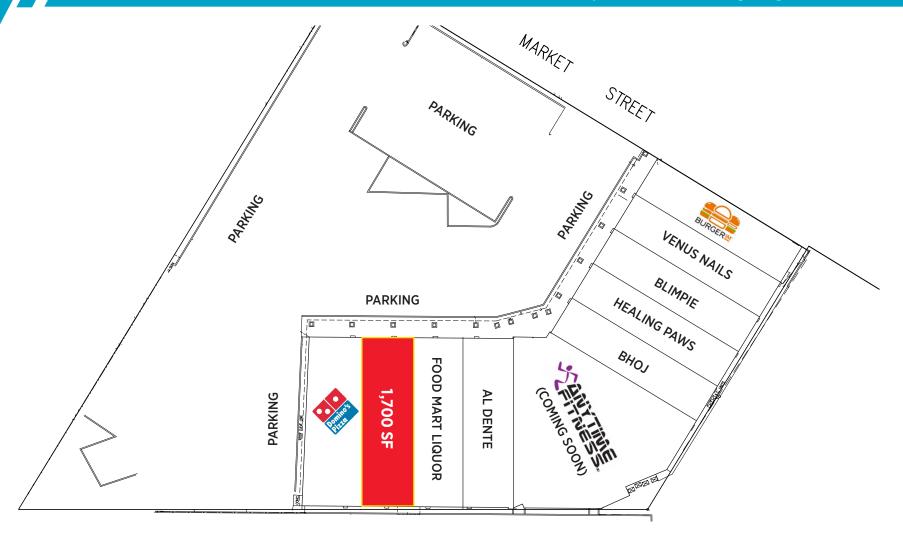

### **Prime 1,700 SF Shop Space Available**

### NEIGHBORHOOD DEMOGRAPHICS

RETAIL SPACE: 1,700 SF

**RENT**:

**UPON REQUEST** 

NNN:

\$7.10 PSF

#### **NEIGHBORING TENANTS:**

#### **COMMENTS:**

- · Active neighborhood center with national co-tenancy
- Prime retail location on busy Market Street (11,656 cars per day)
- New tenants BurgerIM & Anytime Fitness!
- Recently renovated including large new pylon sign
- Vibrant tenant mix of national, regional and local co-tenants.